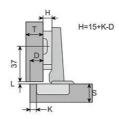

- H=( height of mounting plate).
- K= (distance from edge of door to the edge of the cup).
- D=(required cover distance on side panel).
- A=( gap between door and side panel).
- L=(distance from inside edge of door to the outside edge of side panel).
- T=(door thickness).

Formulas below can be used according to different type of arm of hinges, and need figures of both drilling holes "K" on the door and the height of the mouning plate "H" when solving problem.

| D K | 3 | 4 | 5  | 6  | 7  |
|-----|---|---|----|----|----|
| 0   | 8 | 9 | 10 | 11 | 12 |
| 2   | 6 | 7 | 8  | 9  | 10 |
| 4   | 4 | 5 | 6  | 7  | 8  |

| A K | 3 | 4  | 5  | 6  | 7  |
|-----|---|----|----|----|----|
| 0   | 0 | -1 | -2 | -3 | -4 |
| 2   | 2 | 1  | 0  | -1 | -2 |
| 4   | 4 | 3  | 2  | 1  | 0  |