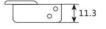

## T15-3D | Soft Closing Clip on Hinge W/3 Holes MP

| ( Opening degree )           | 85mm +/- |
|------------------------------|----------|
| ( Diameter of hinge cup )    | Ф35mm    |
| ( Height of hinge cup )      | 11.3mm   |
| ( Cup hole distance )        | 52mm     |
| ( Dimension of door )        | 3~7mm    |
| ( Range for door thickness ) | 14~22mm  |