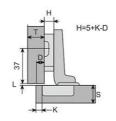

- H=( height of mounting plate).
- K= (distance from edge of door to the edge of the cup).
- D=(required cover distance on side panel).
- A=( gap between door and side panel).
- L=(distance from inside edge of door to the outside edge of side panel).
- T=(door thickness).