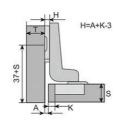

- H=( height of mounting plate).
- K= (distance from edge of door to the edge of the cup).
- D=(required cover distance on side panel).
- A=( gap between door and side panel).
- L=(distance from inside edge of door to the outside edge of side panel).
- T=(door thickness).

Formulas below can be used according to different type of arm of hinges, and need figures of both drilling holes "K" on the door and the height of the mouning plate "H" when solving problem.

| D K | 3 | 4 | 5  | 6  | 7  |
|-----|---|---|----|----|----|
| 0   | 8 | 9 | 10 | 11 | 12 |
| 2   | 6 | 7 | 8  | 9  | 10 |
| 4   | 4 | 5 | 6  | 7  | 8  |

| A K | 3 | 4  | 5  | 6  | 7  |
|-----|---|----|----|----|----|
| 0   | 0 | -1 | -2 | -3 | -4 |
| 2   | 2 | 1  | 0  | -1 | -2 |
| 4   | 4 | 3  | 2  | 1  | 0  |