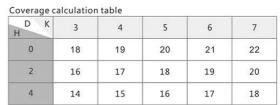

Formulas below can be used according to different type of arm of hinges, and need figures of both drilling holes "K" on the door and the height of the mouning plate "H" when solving problem.

| D K | 3 | 4 | 5  | 6  | 7  |
|-----|---|---|----|----|----|
| 0   | 8 | 9 | 10 | 11 | 12 |
| 2   | 6 | 7 | 8  | 9  | 10 |
| 4   | 4 | 5 | 6  | 7  | 8  |