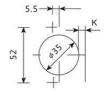

## T15-3D | Soft Closing Clip on Hinge W/3 Holes MP

| ( Opening degree )           | 85mm +/- |
|------------------------------|----------|
| ( Diameter of hinge cup )    | Ф35mm    |
| ( Height of hinge cup )      | 11.3mm   |
| ( Cup hole distance )        | 52mm     |
| ( Dimension of door )        | 3~7mm    |
| ( Range for door thickness ) | 14~22mm  |