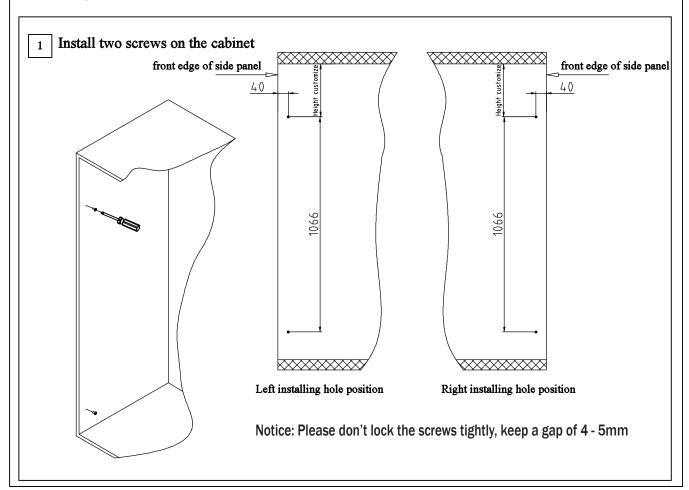

## Notice:

- Mirror without soft closing? Pull-out the hanger, then pull-out the damper by hand, then close the hanger.
   Soft closing no good? Slide no smooth? Check if some inclusion in the slide.
   The mirror can't rotate, or the rotate not enough, or the self closing no working? To be sure the gap between the first hole and front edge of side panel not more then 37mm.