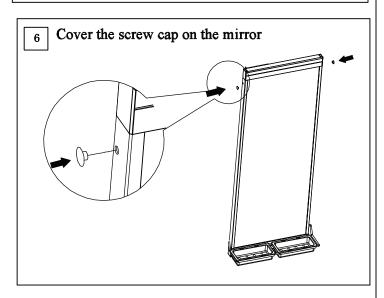

## EXCEL-NICOLO PULL OUT MIRROR WITH STORAGE

| NO | Components         | Qty |
|----|--------------------|-----|
| 1  | ST4×14mm pan head  | 10  |
|    | self tappingscrews | 10  |
| 2  | No 8 screw cap     | 2   |
| 3  | Mirror frame       | 1   |
| 4  | Inserted link      | 1   |
| 5  | Plastic box        | 2   |
| 6  | Hanging bar        | 1   |