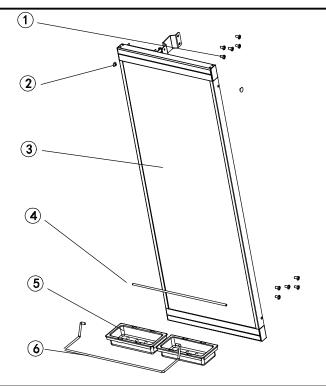

## EXCEL-NICOLO PULL OUT MIRROR WITH STORAGE

| NO | Components         | Qty |
|----|--------------------|-----|
| 1  | ST4×14mm pan head  | 10  |
|    | self tappingscrews | 10  |
| 2  | No 8 screw cap     | 2   |
| 3  | Mirror frame       | 1   |
| 4  | Inserted link      | 1   |
| 5  | Plastic box        | 2   |
| 6  | Hanging bar        | 1   |