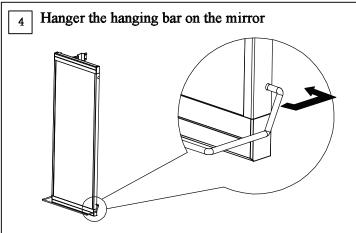

## EXCEL-NICOLO PULL OUT MIRROR WITH STORAGE

| NO | Components         | Qty |
|----|--------------------|-----|
| 1  | ST4×14mm pan head  | 10  |
|    | self tappingscrews | 10  |
| 2  | No 8 screw cap     | 2   |
| 3  | Mirror frame       | 1   |
| 4  | Inserted link      | 1   |
| 5  | Plastic box        | 2   |
| 6  | Hanging bar        | 1   |