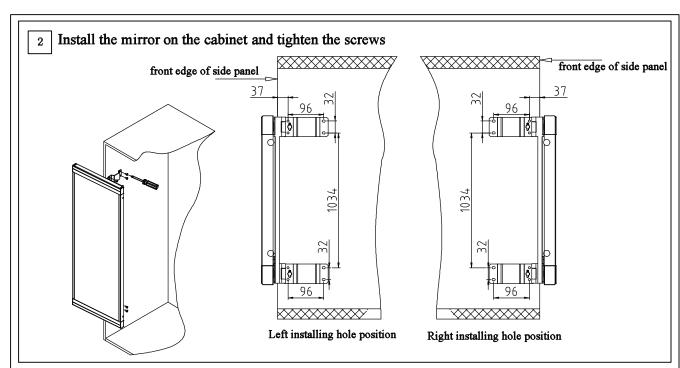

## Notice:

- Mirror without soft closing? Pull-out the hanger, then pull-out the damper by hand, then close the hanger.
   Soft closing no good? Slide no smooth? Check if some inclusion in the slide.
   The mirror can't rotate, or the rotate not enough, or the self closing no working? To be sure the gap between the first hole and front edge of side panel not more then 37mm.