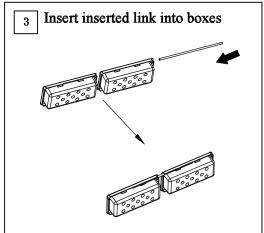

## EXCEL-NICOLO PULL OUT MIRROR WITH STORAGE

| NO | Components         | Qty |
|----|--------------------|-----|
| 1  | ST4×14mm pan head  | 10  |
|    | self tappingscrews | 10  |
| 2  | No 8 screw cap     | 2   |
| 3  | Mirror frame       | 1   |
| 4  | Inserted link      | 1   |
| 5  | Plastic box        | 2   |
| 6  | Hanging bar        | 1   |