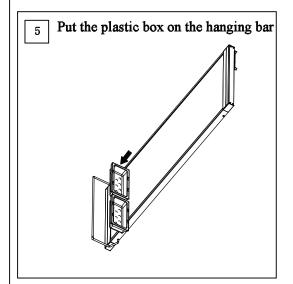

## EXCEL-NICOLO PULL OUT MIRROR WITH STORAGE

| NO | Components         | Qty |
|----|--------------------|-----|
| 1  | ST4×14mm pan head  | 10  |
|    | self tappingscrews | 10  |
| 2  | No 8 screw cap     | 2   |
| 3  | Mirror frame       | 1   |
| 4  | Inserted link      | 1   |
| 5  | Plastic box        | 2   |
| 6  | Hanging bar        | 1   |