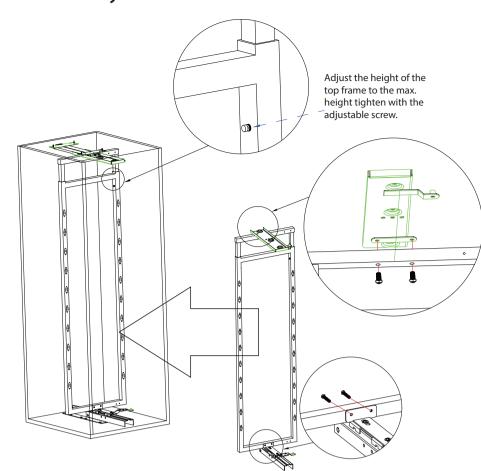

## EXCEL Tandem Pantry Unit 5+5 Basket

 Fix top and bottom runner base according to the measurement stated above.

2. Fix frame onto the connector bracket on the top and bottom runner cover tighten with screw. Put the frame into the carcase rest on the top and bottom runner base.