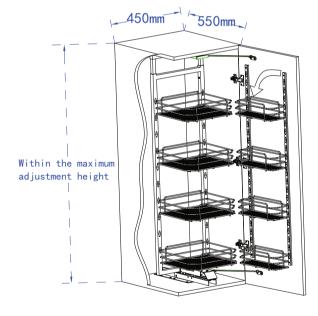

4. Hang on the big basket (inner frame) and small basket (for the door)

The model can be install door to LEFT open or RIGHT open.

5. Test the door should be open and close freely.