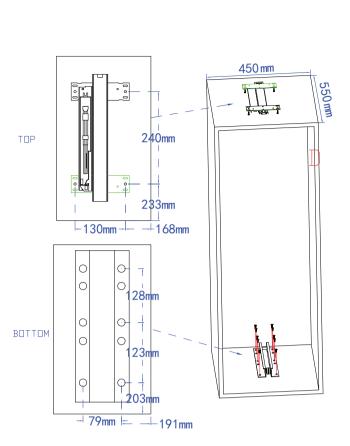

## E025S-450X530

As require

## EXCEL Tandem Pantry Unit 5+5 Basket

 Fix top and bottom runner base according to the measurement stated above.

2. Fix frame onto the connector bracket on the top and bottom runner cover tighten with screw. Put the frame into the carcase rest on the top and bottom runner base.