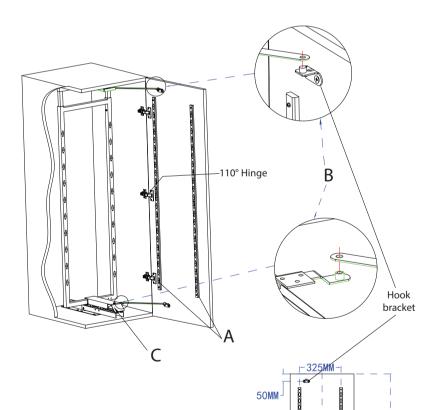

- 3. Install door with hinge.
- A. Fix long bracket on door see details of measurement.
- B. Hook connector arm from runner to hook bracket on door see position on door.
- C. Locked the bottom runner cover.