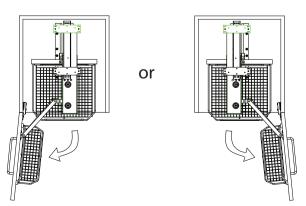

4. Hang on the big basket (inner frame) and small basket (for the door)

The model can be install door to LEFT open or RIGHT open.

5. Test the door should be open and close freely.