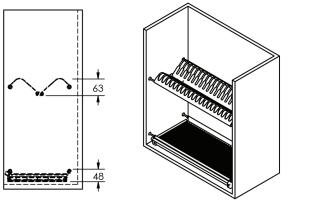

#### 1. Accessories

(2) Drill the side-board of the cabinet then fix accessory "A","B" one by by one as the following drawing.

## 2. Specification & Cabinet Width:

- (3) Remarks:
  - a, Size "A" & Size "B" are based on high of cabinet. The following size are for your reference:

A=275mm, B=300mm (Both Size for reference only)

b, Depth of 4-Ø10 hold is 7~9mm, please be careful that the side-board of cabinet not to be drilled through.