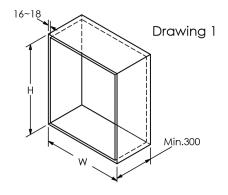

### 3. Fixing Step:

(1) Choose a suitable cabinet according the specificaion of particular products (Please refer to drawing 1)

| Specification | Cabinet Width |
|---------------|---------------|
| DxWxH         | W             |
| 280x565x65mm  | 600mm         |
| 280x665x65mm  | <b>7</b> 00mm |
| 280x765x65mm  | 800mm         |
| 280x865x65mm  | 900mm         |