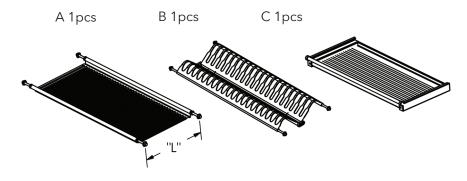

#### 1. Accessories

(2) Drill the side-board of the cabinet then fix accessory "A","B" one by by one as the following drawing.