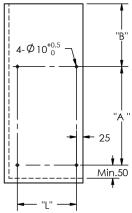

## 2. Specification & Cabinet Width:

- (3) Remarks:
  - a, Size "A" & Size "B" are based on high of cabinet. The following size are for your reference:

A=275mm, B=300mm (Both Size for reference only)

b, Depth of 4-Ø10 hold is 7~9mm, please be careful that the side-board of cabinet not to be drilled through.