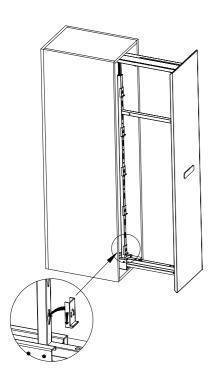

The graph shows the finished condition, and to ensure that the baskets are well installed, please press the edge of baskets to make sure that the edges are attached to the plastics fixed point (H).