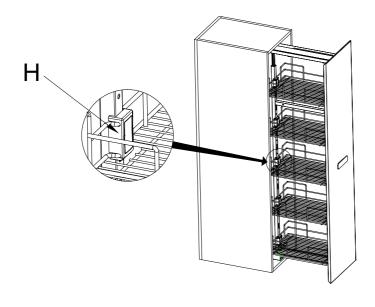

The graph shows the finished condition, and to ensure that the baskets are well installed, please press the edge of baskets to make sure that the edges are attached to the plastics fixed point (H).