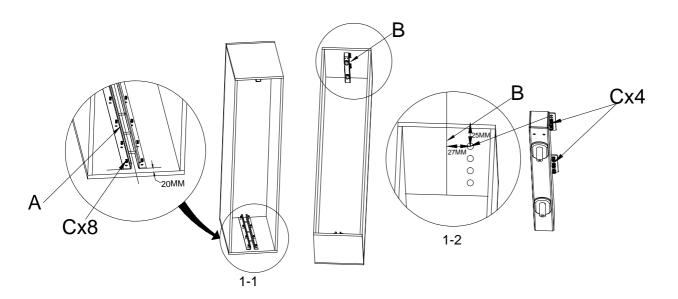

## EXCEL-THORELLO ITALIAN SERIES SUS304 TALL UNIT WITH 5 BASKET WITH SOFT CLOSING SLIDES E005S-SUS304-250MM and E005S-SUS304-350MM

The first step is to identify the middle line of cabinet floor and cabinet ceiling. According to graph 1-1, the bottom fastened accessory (A) must be fixed in the middle line of cabinet floor and the gap between the accessory and the edge of the cabinet floor must be 20mm. As shown in the graph 1-2, the upper slide (B) should be right above the bottom fastened accessory (A), which means the screwing point of fixed flap (B) should be 27mm right away from the middle line and the gap between C and the edge of the cabinet ceiling must be 25mm.