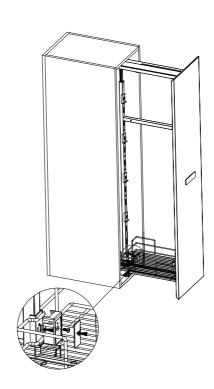

## EXCEL-THORELLO ITALIAN SERIES SUS304 TALL UNIT WITH 5 BASKET WITH SOFT CLOSING SLIDES E005S-SUS304-250MM and E005S-SUS304-350MM

The first step is to identify the middle line of cabinet floor and cabinet ceiling. According to graph 1-1, the bottom fastened accessory (A) must be fixed in the middle line of cabinet floor and the gap between the accessory and the edge of the cabinet floor must be 20mm. As shown in the graph 1-2, the upper slide (B) should be right above the bottom fastened accessory (A), which means the screwing point of fixed flap (B) should be 27mm right away from the middle line and the gap between C and the edge of the cabinet ceiling must be 25mm.