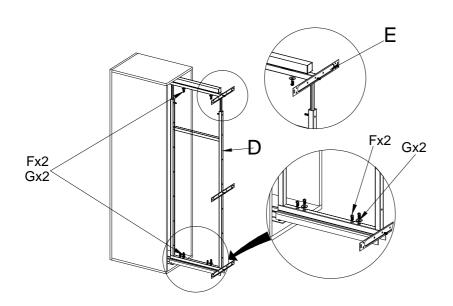

Please put on the main body frame (D) and fix screws respectively, then fitted with three rectangle accessories (E).

When you place the basket, please do it in a titled way. It'd better to place one side first, then press the other side.