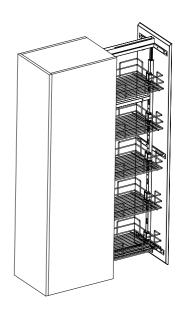

Please put on the main body frame (D) and fix screws respectively, then fitted with three rectangle accessories (E).

When you place the basket, please do it in a titled way. It'd better to place one side first, then press the other side.