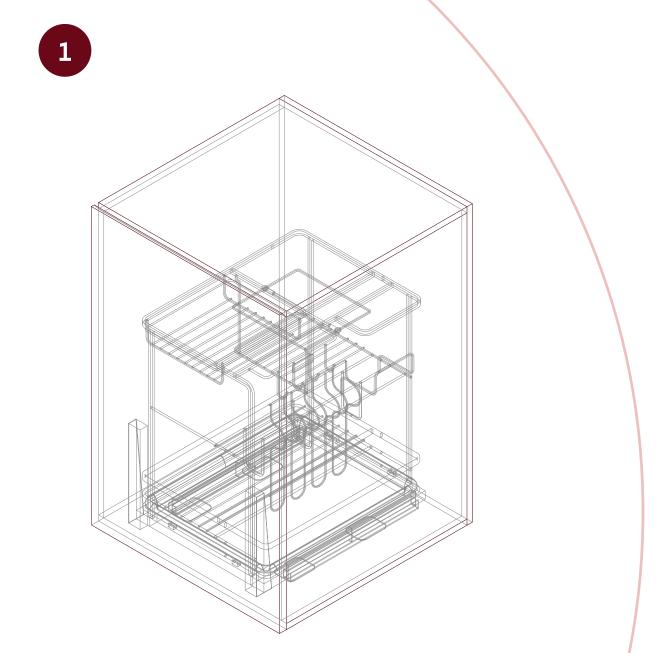

### A versatile piece for storage of multiple kitchen utensils with elegance and ease

#### 2 sizes

300mm: W236 x D430 x H455 (min. cabinet width 270mm) 400mm: W336 x D430 x H455 (min. cabinet width 370mm)

Finishing: Stainless steel

\*Space maximisation up to 90%

\*Space maximisation up to 90%