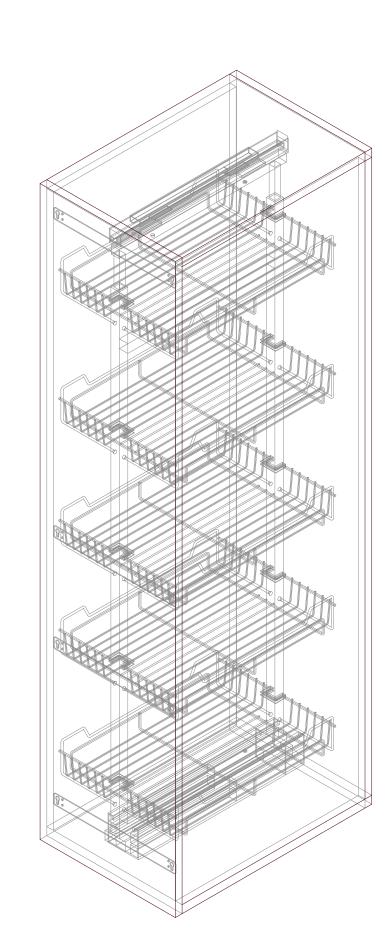

\*Space maximisation up to 90%

The Excel soft-closing tall storage unit system comes with five baskets-the best choice amongst all tall storage units system. Due to its minimalist nature, the soft-closing tall unit storage system is fuss-free when it comes to maintenance.

250mm: D470mm x W240mm x H85mm 350mm: D470mm x W340mm x H85mm

Inner cabinet requirement 250mm: D520mm x W270mm x H1580 - 1760mm 350mm: D520mm x W370mm x H1580 - 1760mm