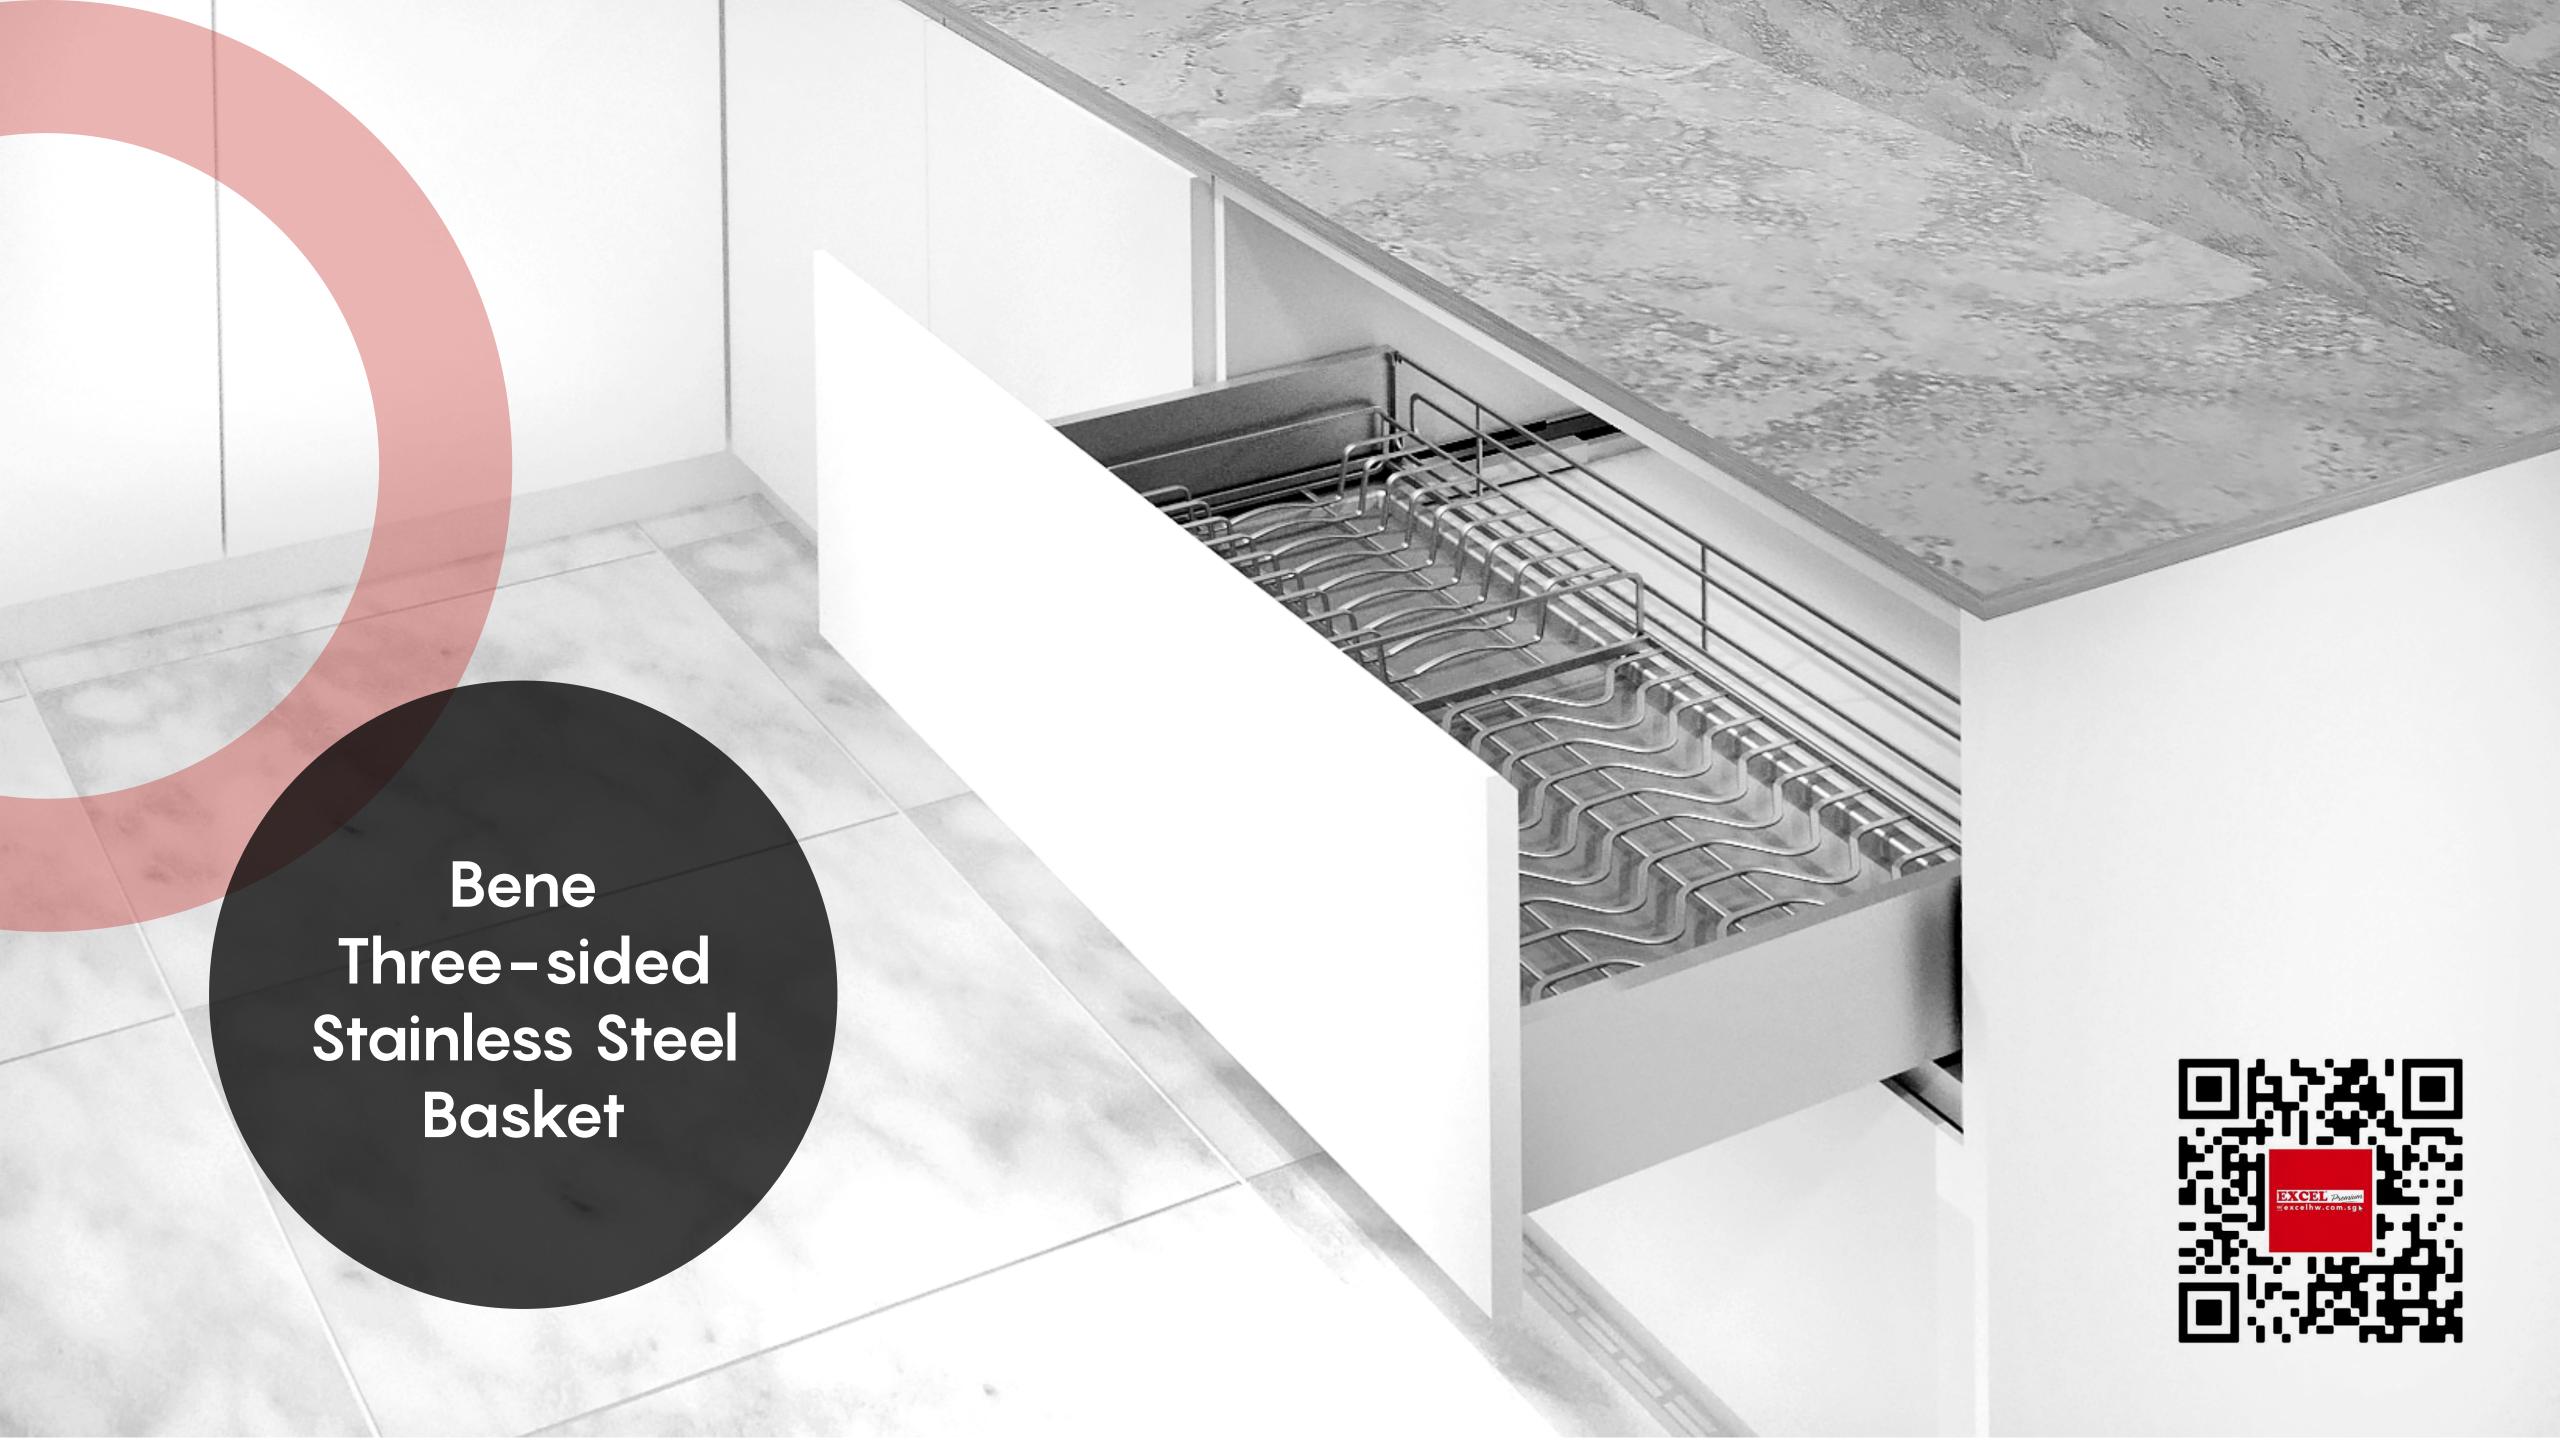

#### 3 Sizes

600mm: W565 x D280 800mm: W765 x D280 900mm: W865 x D280 Finishing: Stainless steel

Azzurra Italian Series SUS304 Soft Closing Lift Basket

Vicenzo Nero Black Series Double Wall Soft-closing System