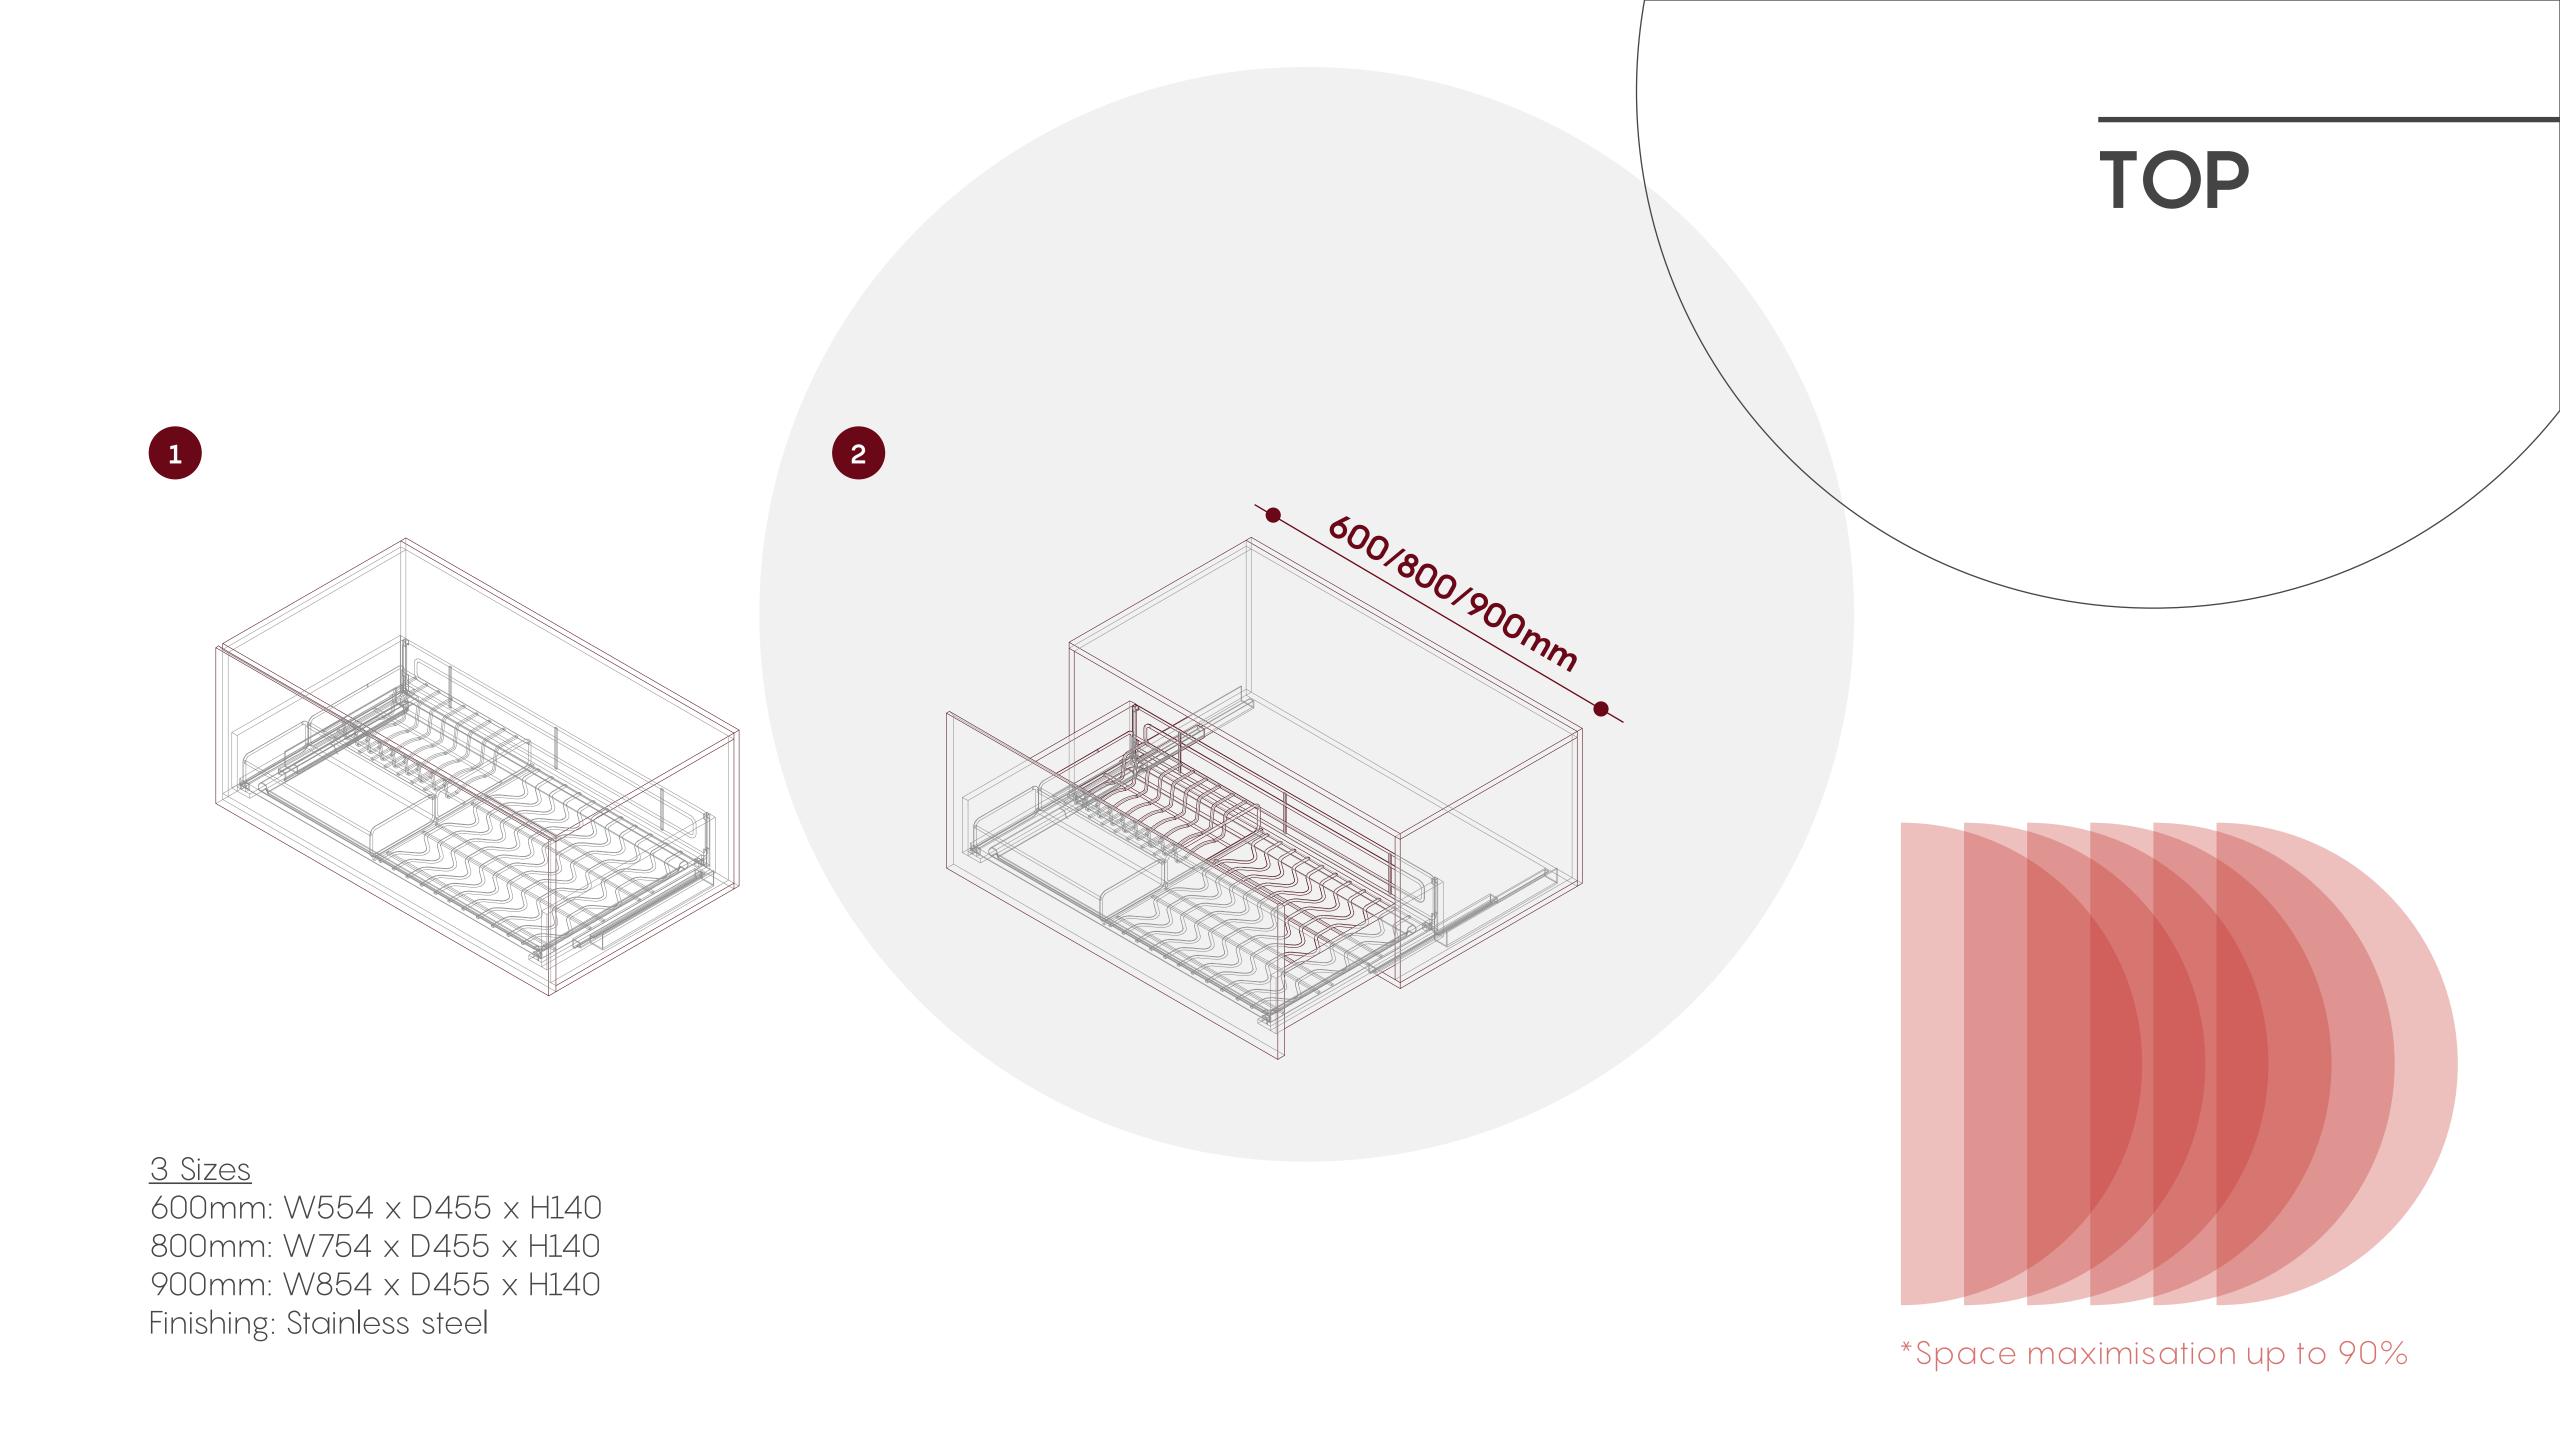

## Unico basket offers abundant space to accommodate kitchen utensils and other objects that occupy significant space.

#### 3 Sizes

600mm: W554 x D455 x H140 800mm: W754 x D455 x H140 900mm: W854 x D455 x H140

Finishing: Stainless steel

\*Space maximisation up to 90%