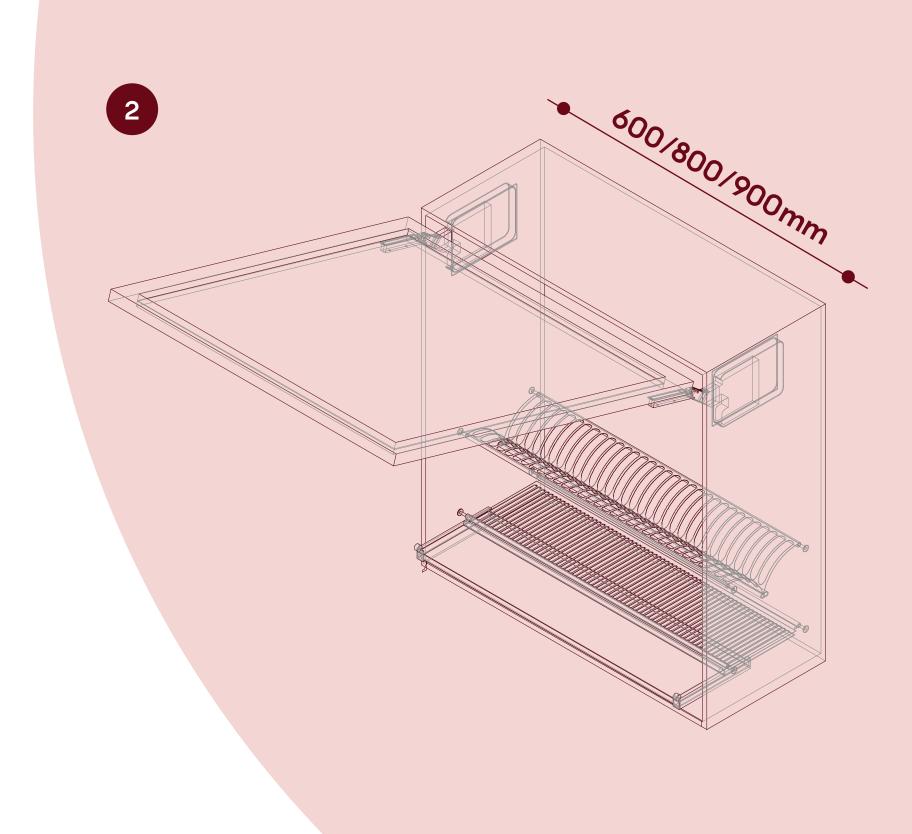

## Unico basket offers abundant space to accommodate kitchen utensils and other objects that occupy significant space.

#### 3 Sizes

600mm: W554 x D455 x H140 800mm: W754 x D455 x H140 900mm: W854 x D455 x H140

Finishing: Stainless steel

\*Space maximisation up to 90%