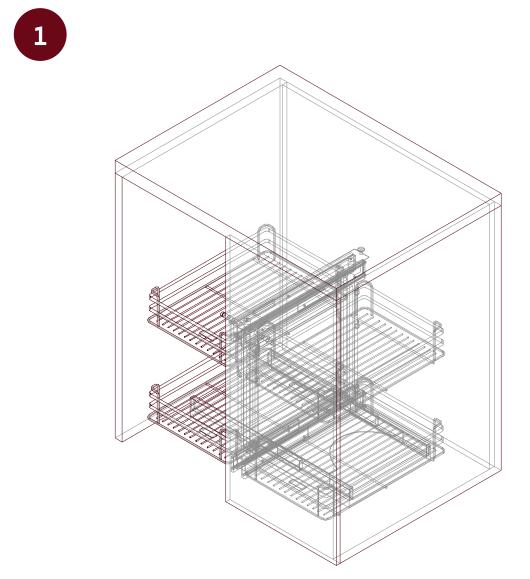

# DURABLE, ROBUST, SPACEOPTIMISED HARDWARE

PREMIUM GRADE ANTI-RUST, ANTI-CORROSION SOFT CLOSING HINGE WITH LIFETIME WARRANTY

Designed exclusively for the awkward corners in an L-shaped kitchen to maximise space with minimum fuss. Pull out system is available in configurations compatible with both left and right opening cabinets.

\*Space maximisation up to 85%

Minimum door width: 450mm Maximum loading: 5kg per basket Finishing: Stainless steel Cabinet interior dimensions:

- >H700-900mm
- > W 700 mm
- >D520mm