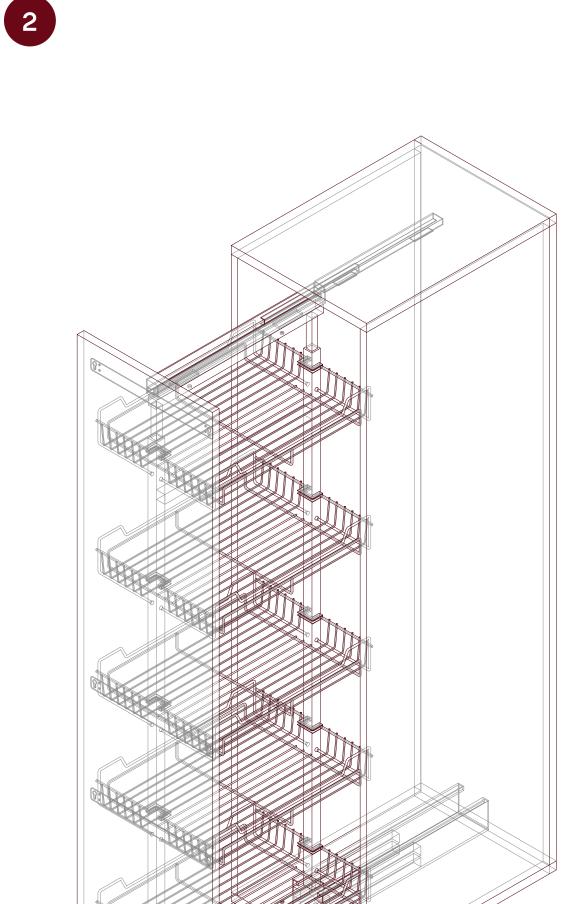

\*Space maximisation up to 90%

The Excel soft-closing tall storage unit system comes with five baskets-the best choice amongst all tall storage units system. Due to its minimalist nature, the soft-closing tall unit storage system is fuss-free when it comes to maintenance.

250mm: D470mm x W240mm x H85mm 350mm: D470mm x W340mm x H85mm

Inner cabinet requirement 250mm: D520mm x W270mm x H1580 - 1760mm 350mm: D520mm x W370mm x H1580 - 1760mm