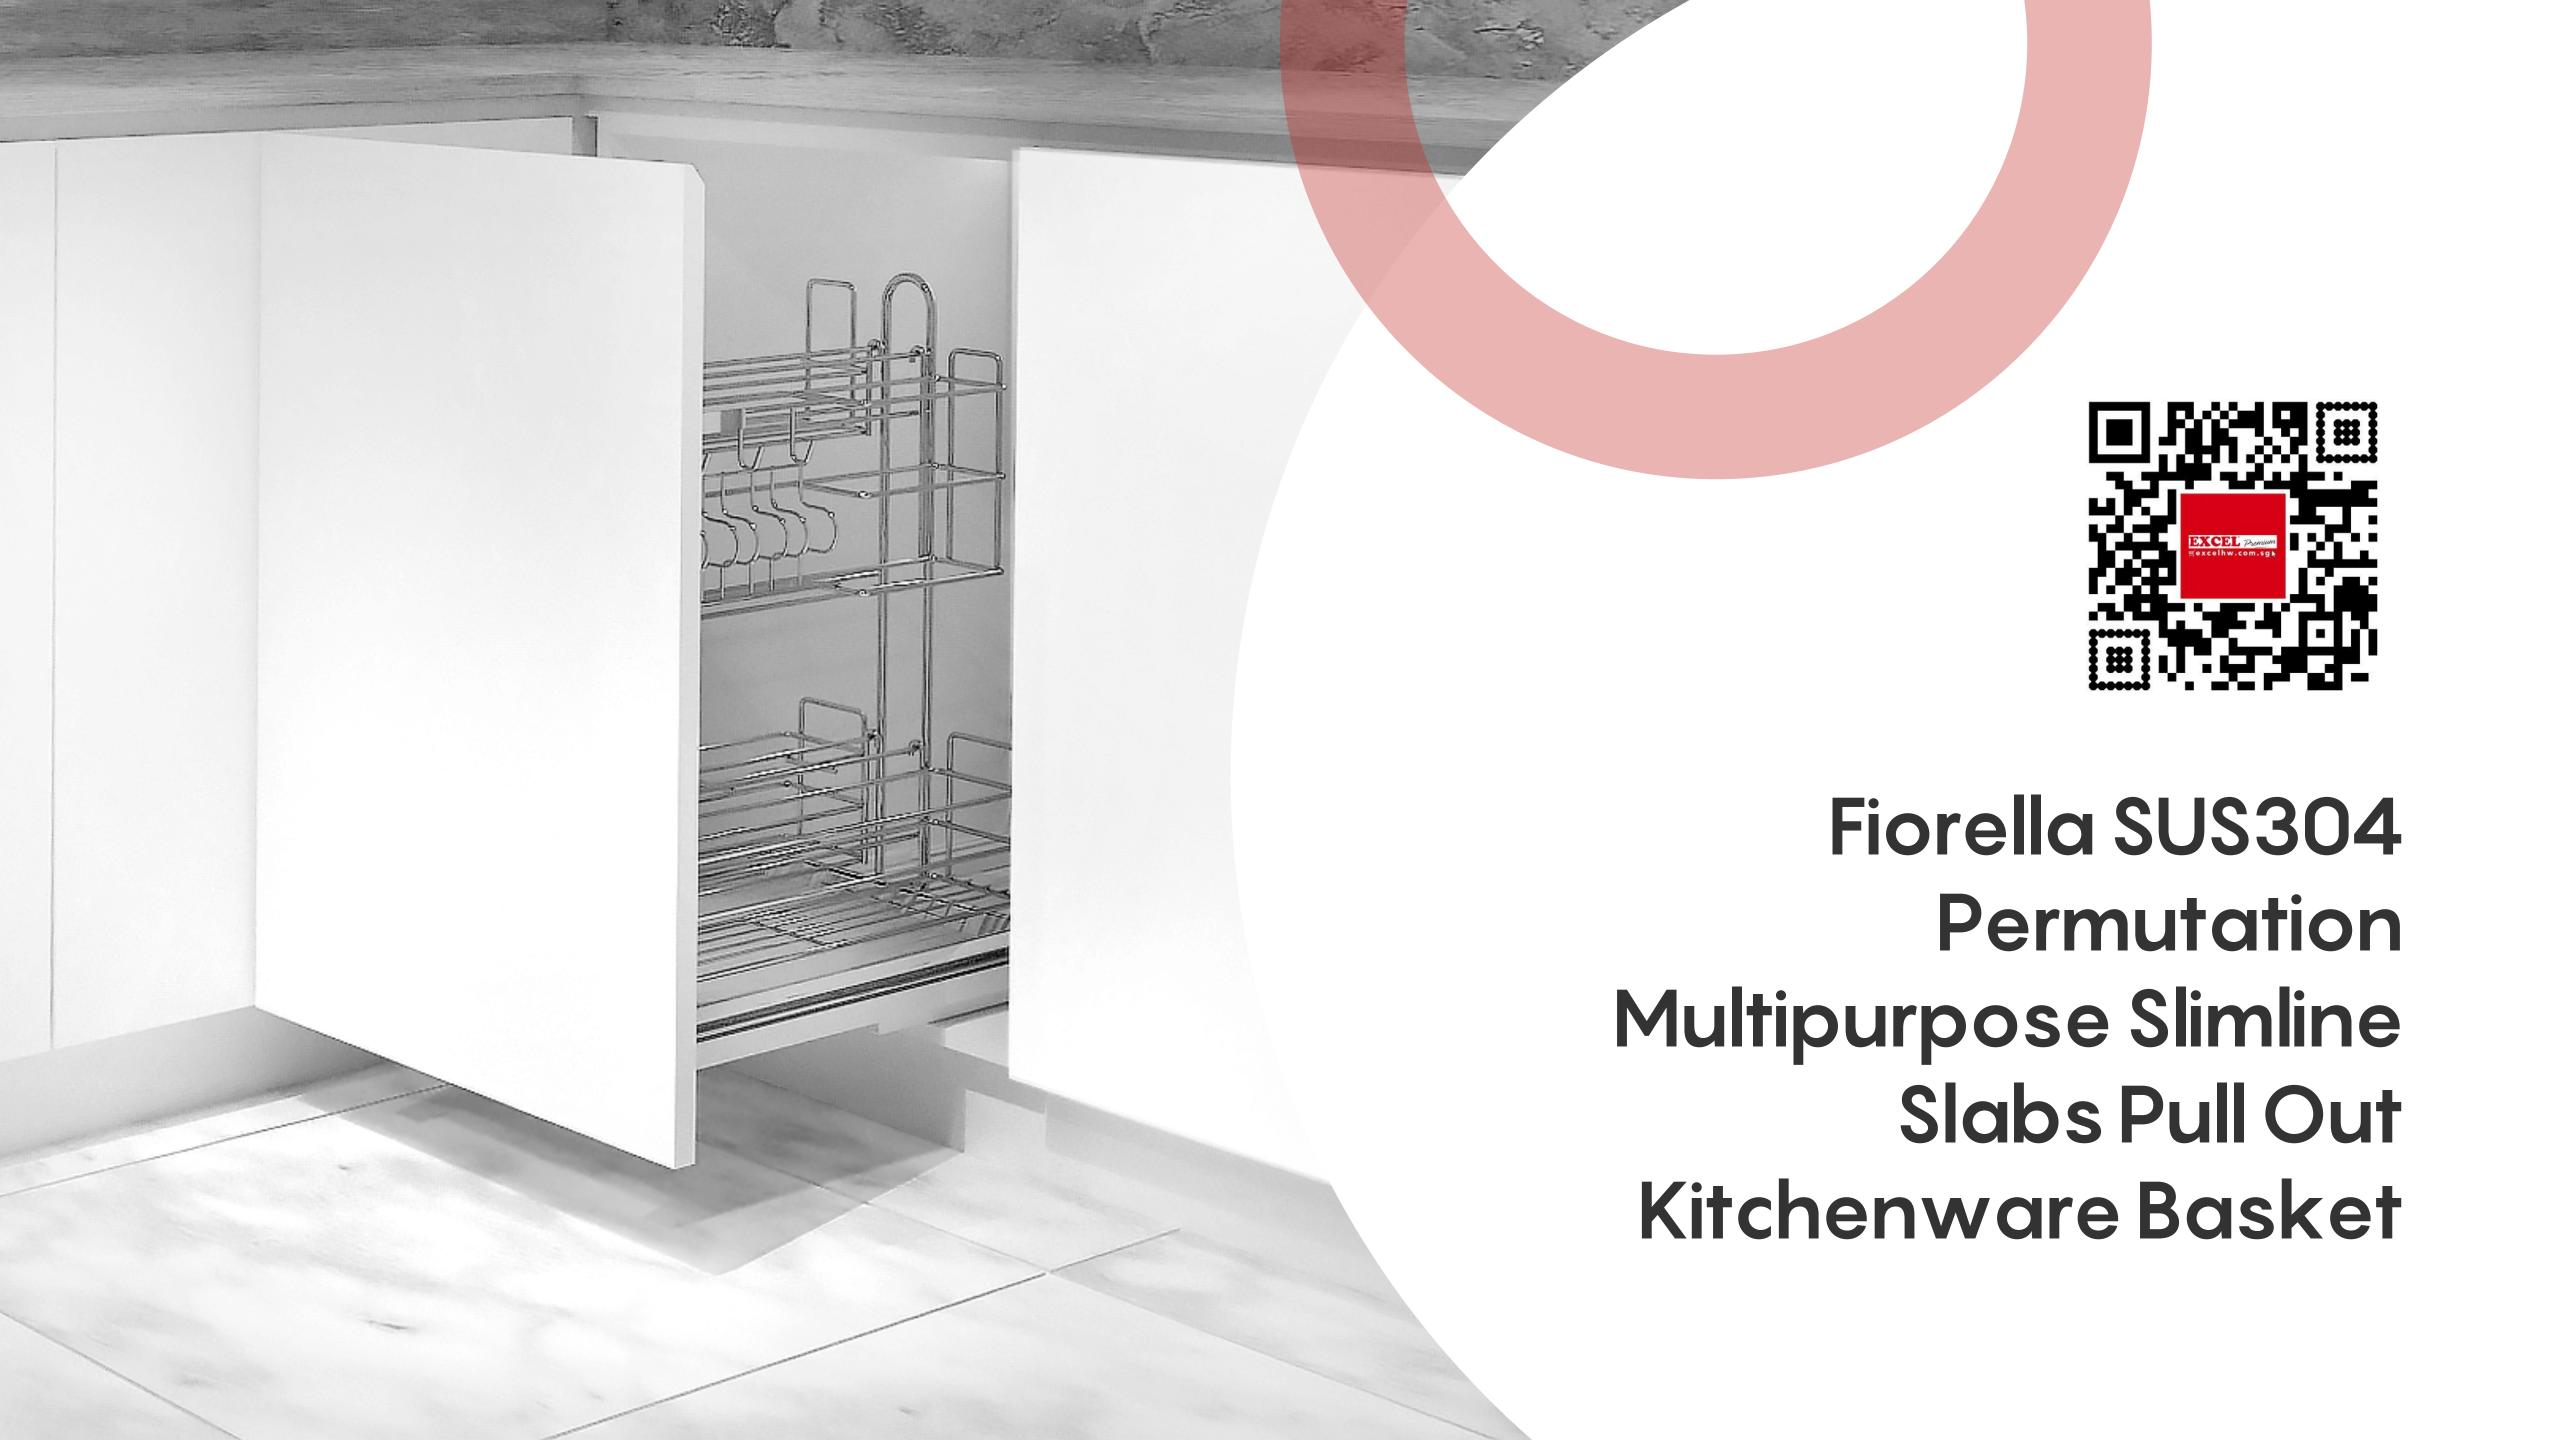

### A versatile piece for storage of multiple kitchen utensils with elegance and ease

#### 2 sizes

300mm: W236 x D430 x H455 (min. cabinet width 270mm) 400mm: W336 x D430 x H455 (min. cabinet width 370mm)

Finishing: Stainless steel

\*Space maximisation up to 90%

\*Space maximisation up to 90%