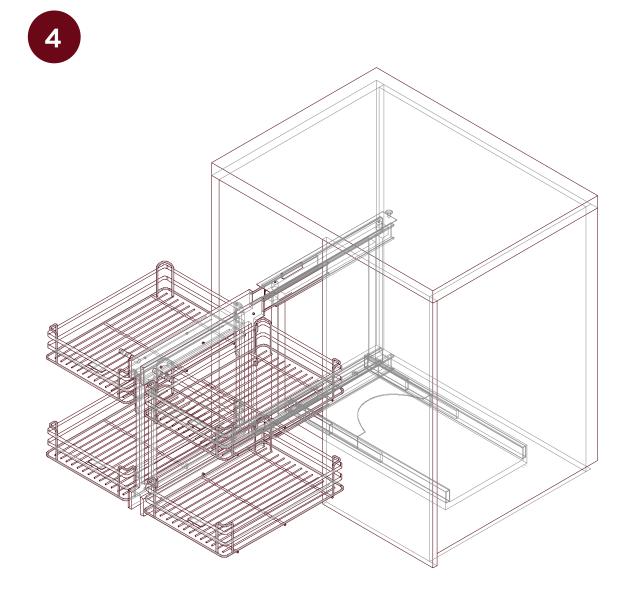

# DURABLE, ROBUST, SPACEOPTIMISED HARDWARE

PREMIUM GRADE ANTI-RUST, ANTI-CORROSION SOFT CLOSING HINGE WITH LIFETIME WARRANTY

Designed exclusively for the awkward corners in an L-shaped kitchen to maximise space with minimum fuss. Pull out system is available in configurations compatible with both left and right opening cabinets.

\*Space maximisation up to 85%

Minimum door width: 450mm Maximum loading: 5kg per basket Finishing: Stainless steel Cabinet interior dimensions:

- >H700-900mm
- > W 700 mm
- >D520mm