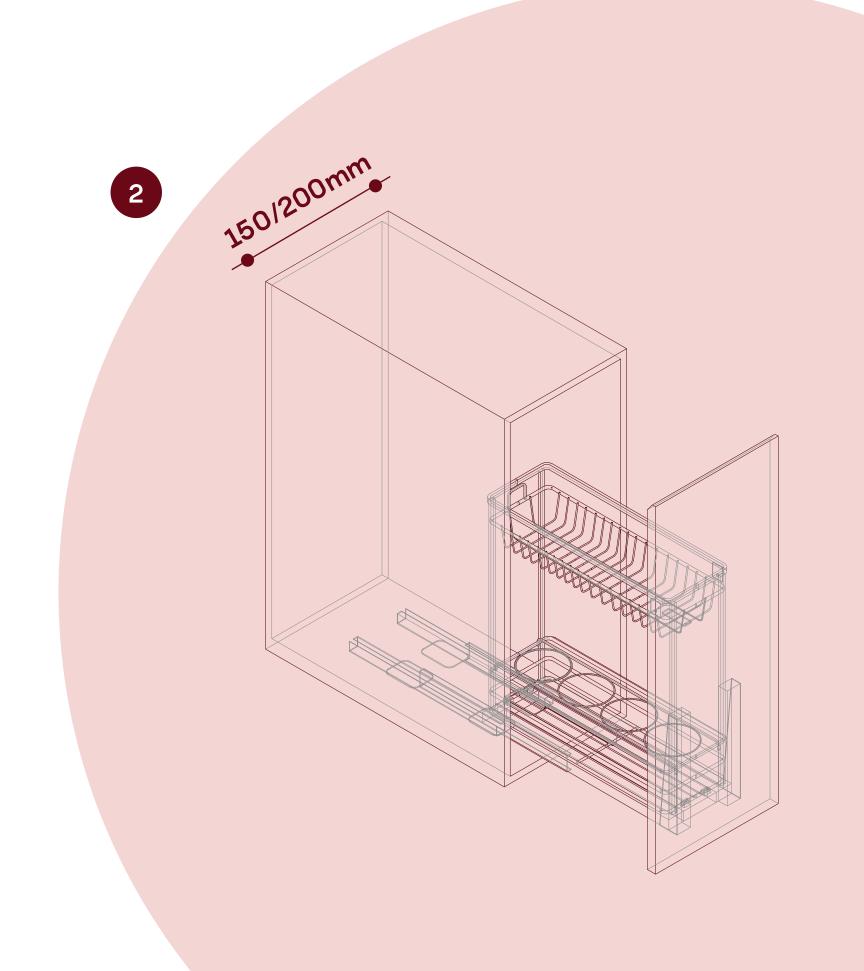

#### Streamline and stack sauce bottles and condiments with poise.

2 Sizes

150mm: W95 x D425 x H480 200mm: W150 x D425 x H480

Finishing: Stainless steel