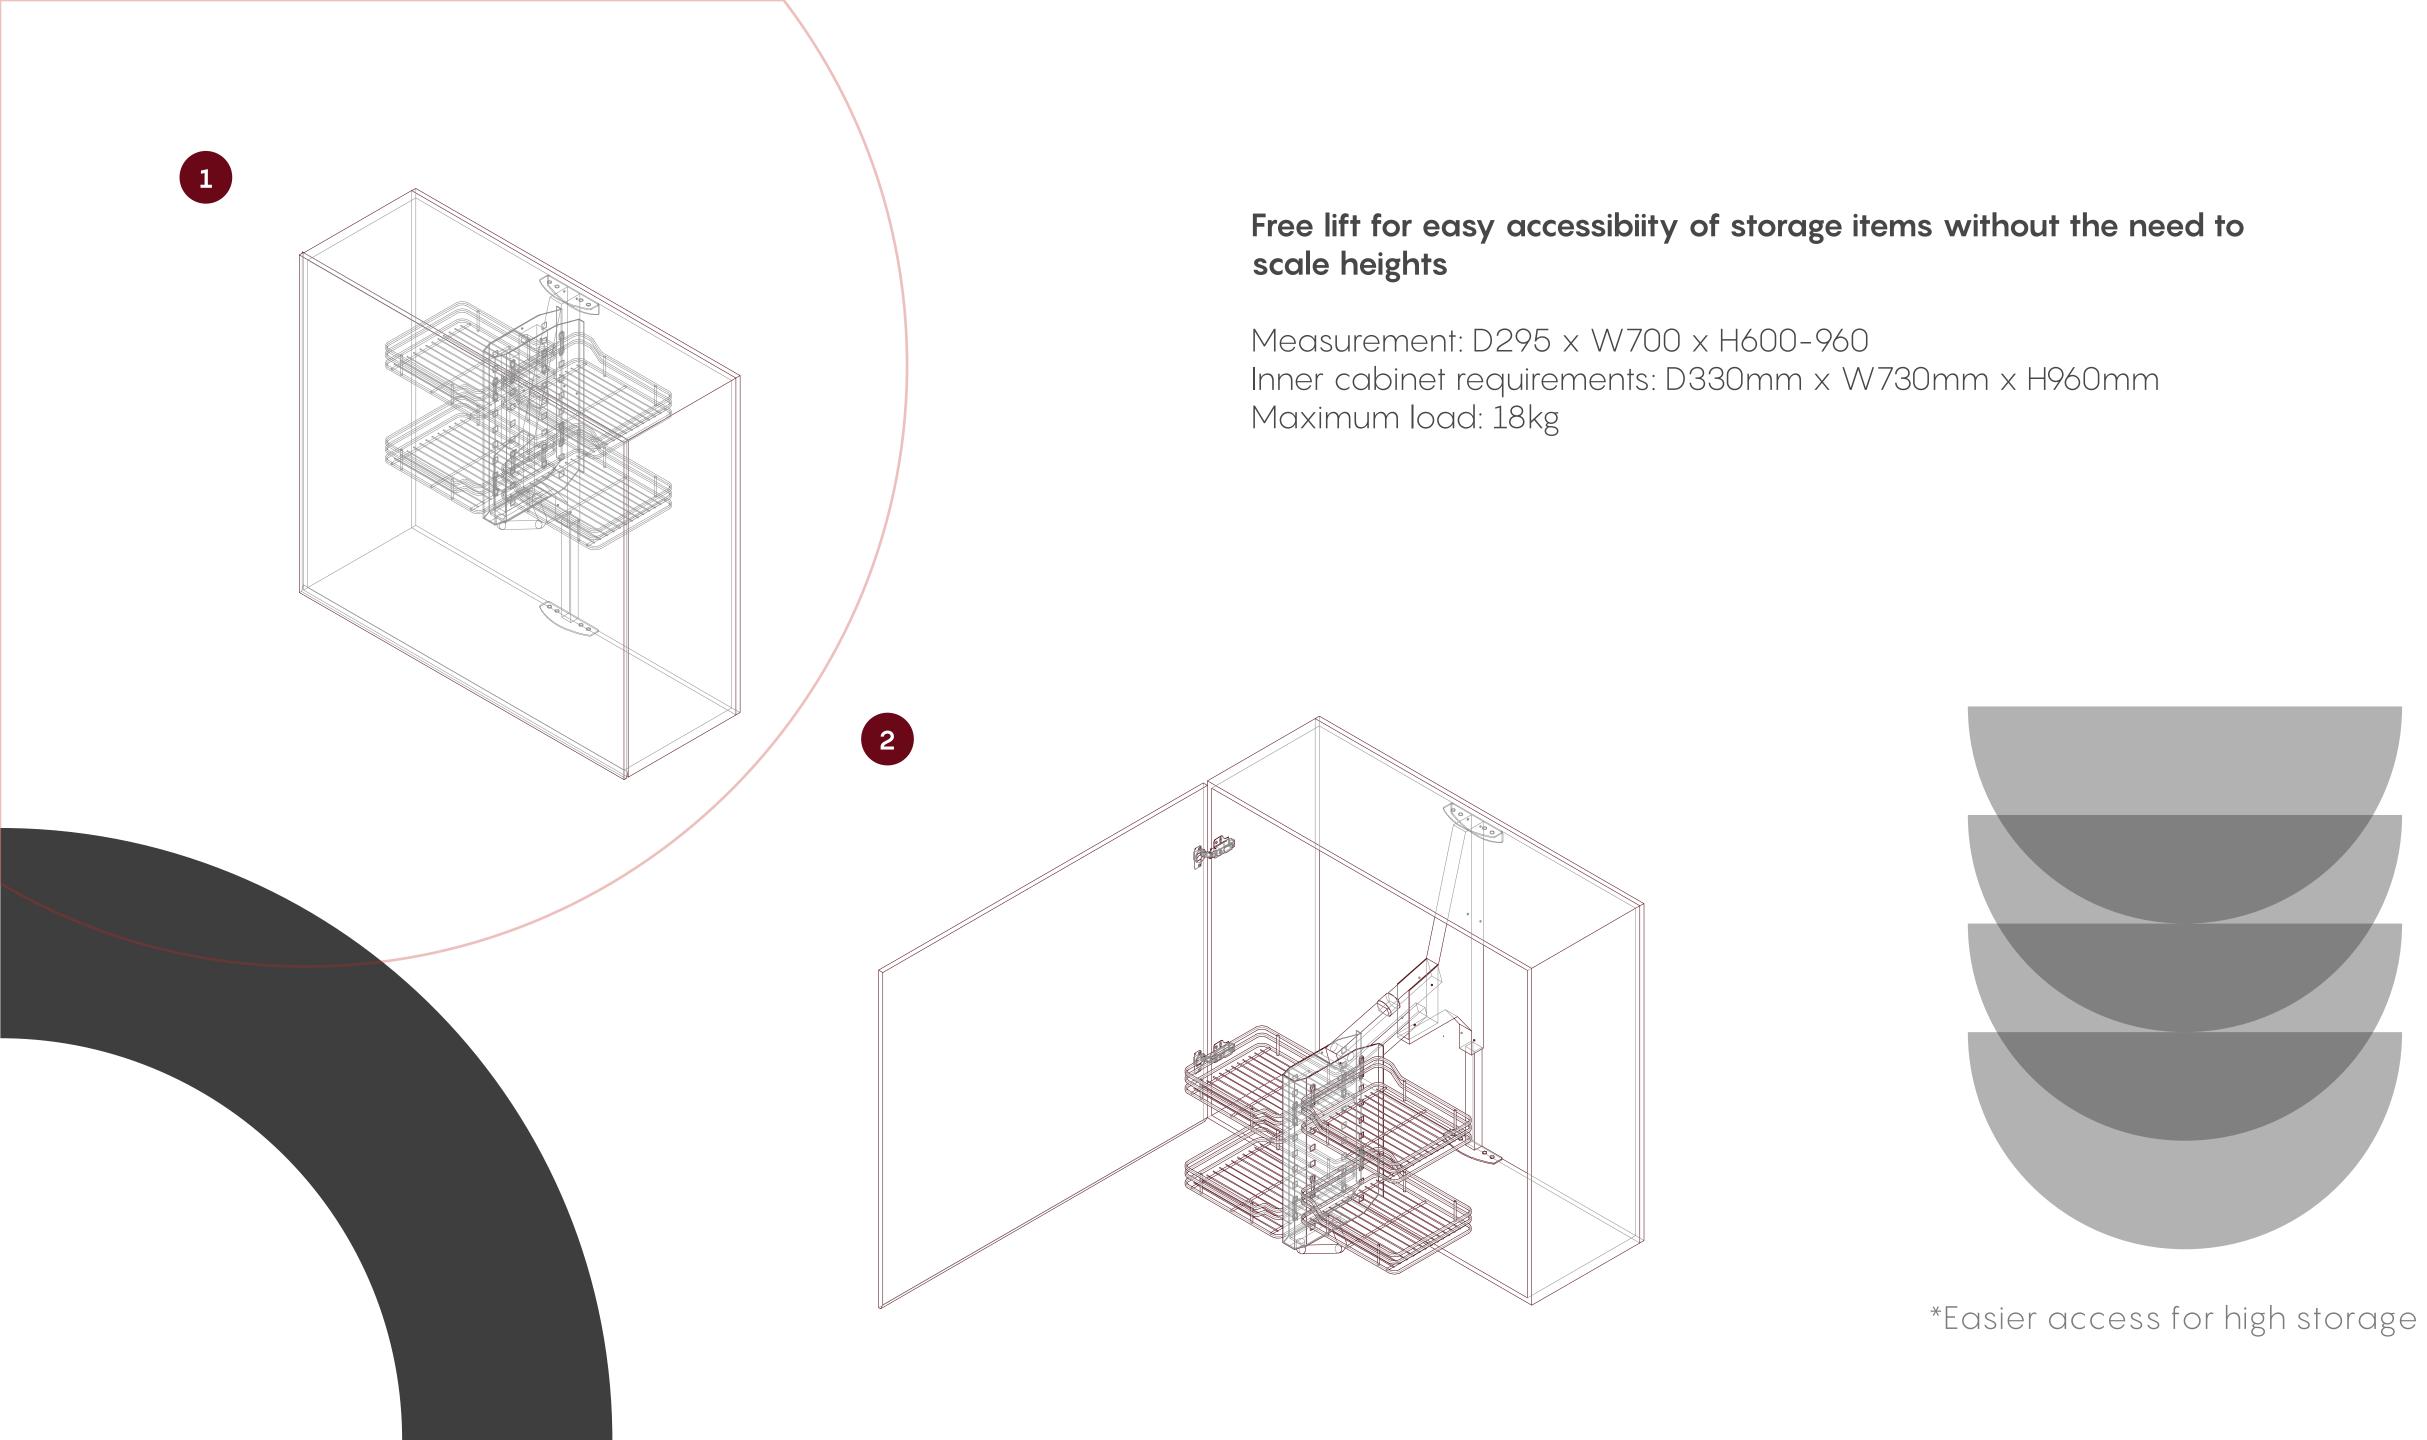

el



\*Space maximisation up to 90%





\*Space maximisation up to 90%

#### Streamline and stack sauce bottles and condiments with poise.

2 Sizes

150mm: W95 x D425 x H480 200mm: W150 x D425 x H480

Finishing: Stainless steel













## Unico basket offers abundant space to accommodate kitchen utensils and other objects that occupy significant space.

#### 3 Sizes

600mm: W554 x D455 x H140 800mm: W754 x D455 x H140 900mm: W854 x D455 x H140

Finishing: Stainless steel



\*Space maximisation up to 90%



#### BOTTOM

1

















A valuable functional addition that serves to streamline management of kitchen items.

#### 3 Sizes

600mm: W565 x D280 800mm: W765 x D280 900mm: W865 x D280 Finishing: Stainless steel



Azzurra Italian Series SUS304 Soft Closing Lift Basket









Vicenzo Nero Black Series Double Wall Soft-closing System









\*Space maximisation up to 90%

The Excel soft-closing tall storage unit system comes with five baskets-the best choice amongst all tall storage units system. Due to its minimalist nature, the soft-closing tall unit storage system is fuss-free when it comes to maintenance.

250mm: D470mm x W240mm x H85mm 350mm: D470mm x W340mm x H85mm

Inner cabinet requirement 250mm: D520mm x W270mm x H1580 - 1760mm 350mm: D520mm x W370mm x H1580 - 1760mm