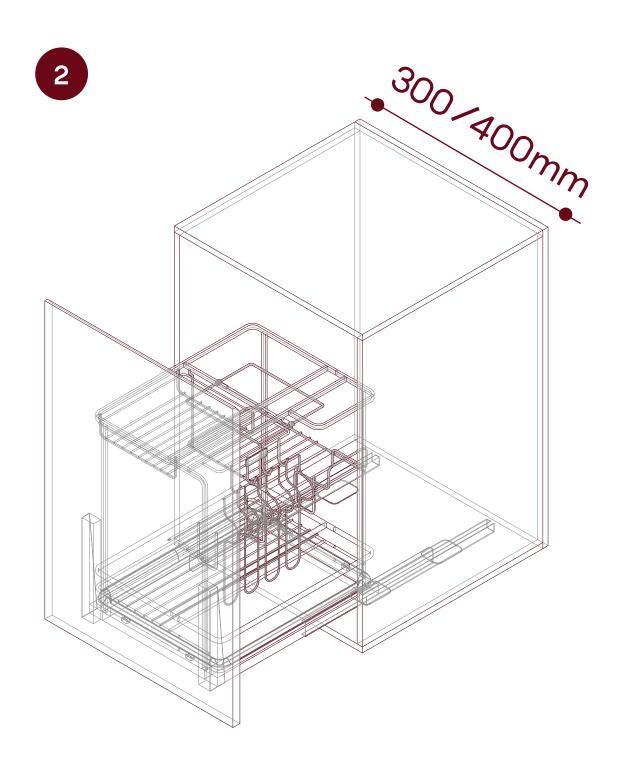

### A versatile piece for storage of multiple kitchen utensils with elegance and ease

#### 2 sizes

300mm: W236 x D430 x H455 (min. cabinet width 270mm) 400mm: W336 x D430 x H455 (min. cabinet width 370mm)

Finishing: Stainless steel

\*Space maximisation up to 90%

\*Space maximisation up to 90%