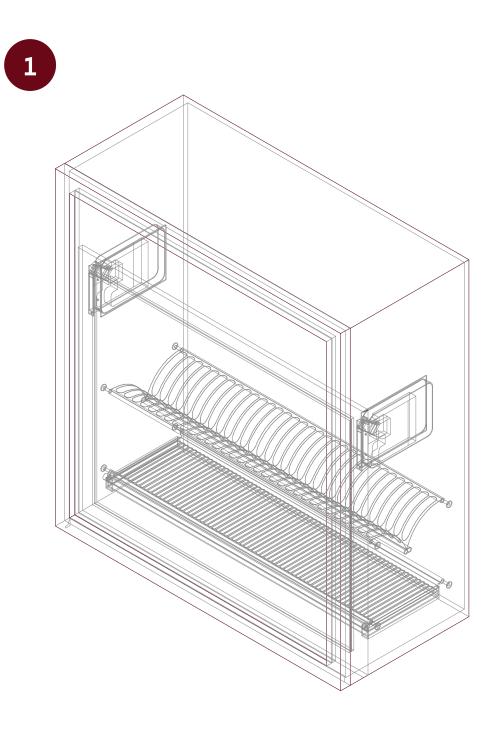

## Unico basket offers abundant space to accommodate kitchen utensils and other objects that occupy significant space.

#### 3 Sizes

600mm: W554 x D455 x H140 800mm: W754 x D455 x H140 900mm: W854 x D455 x H140

Finishing: Stainless steel

\*Space maximisation up to 90%