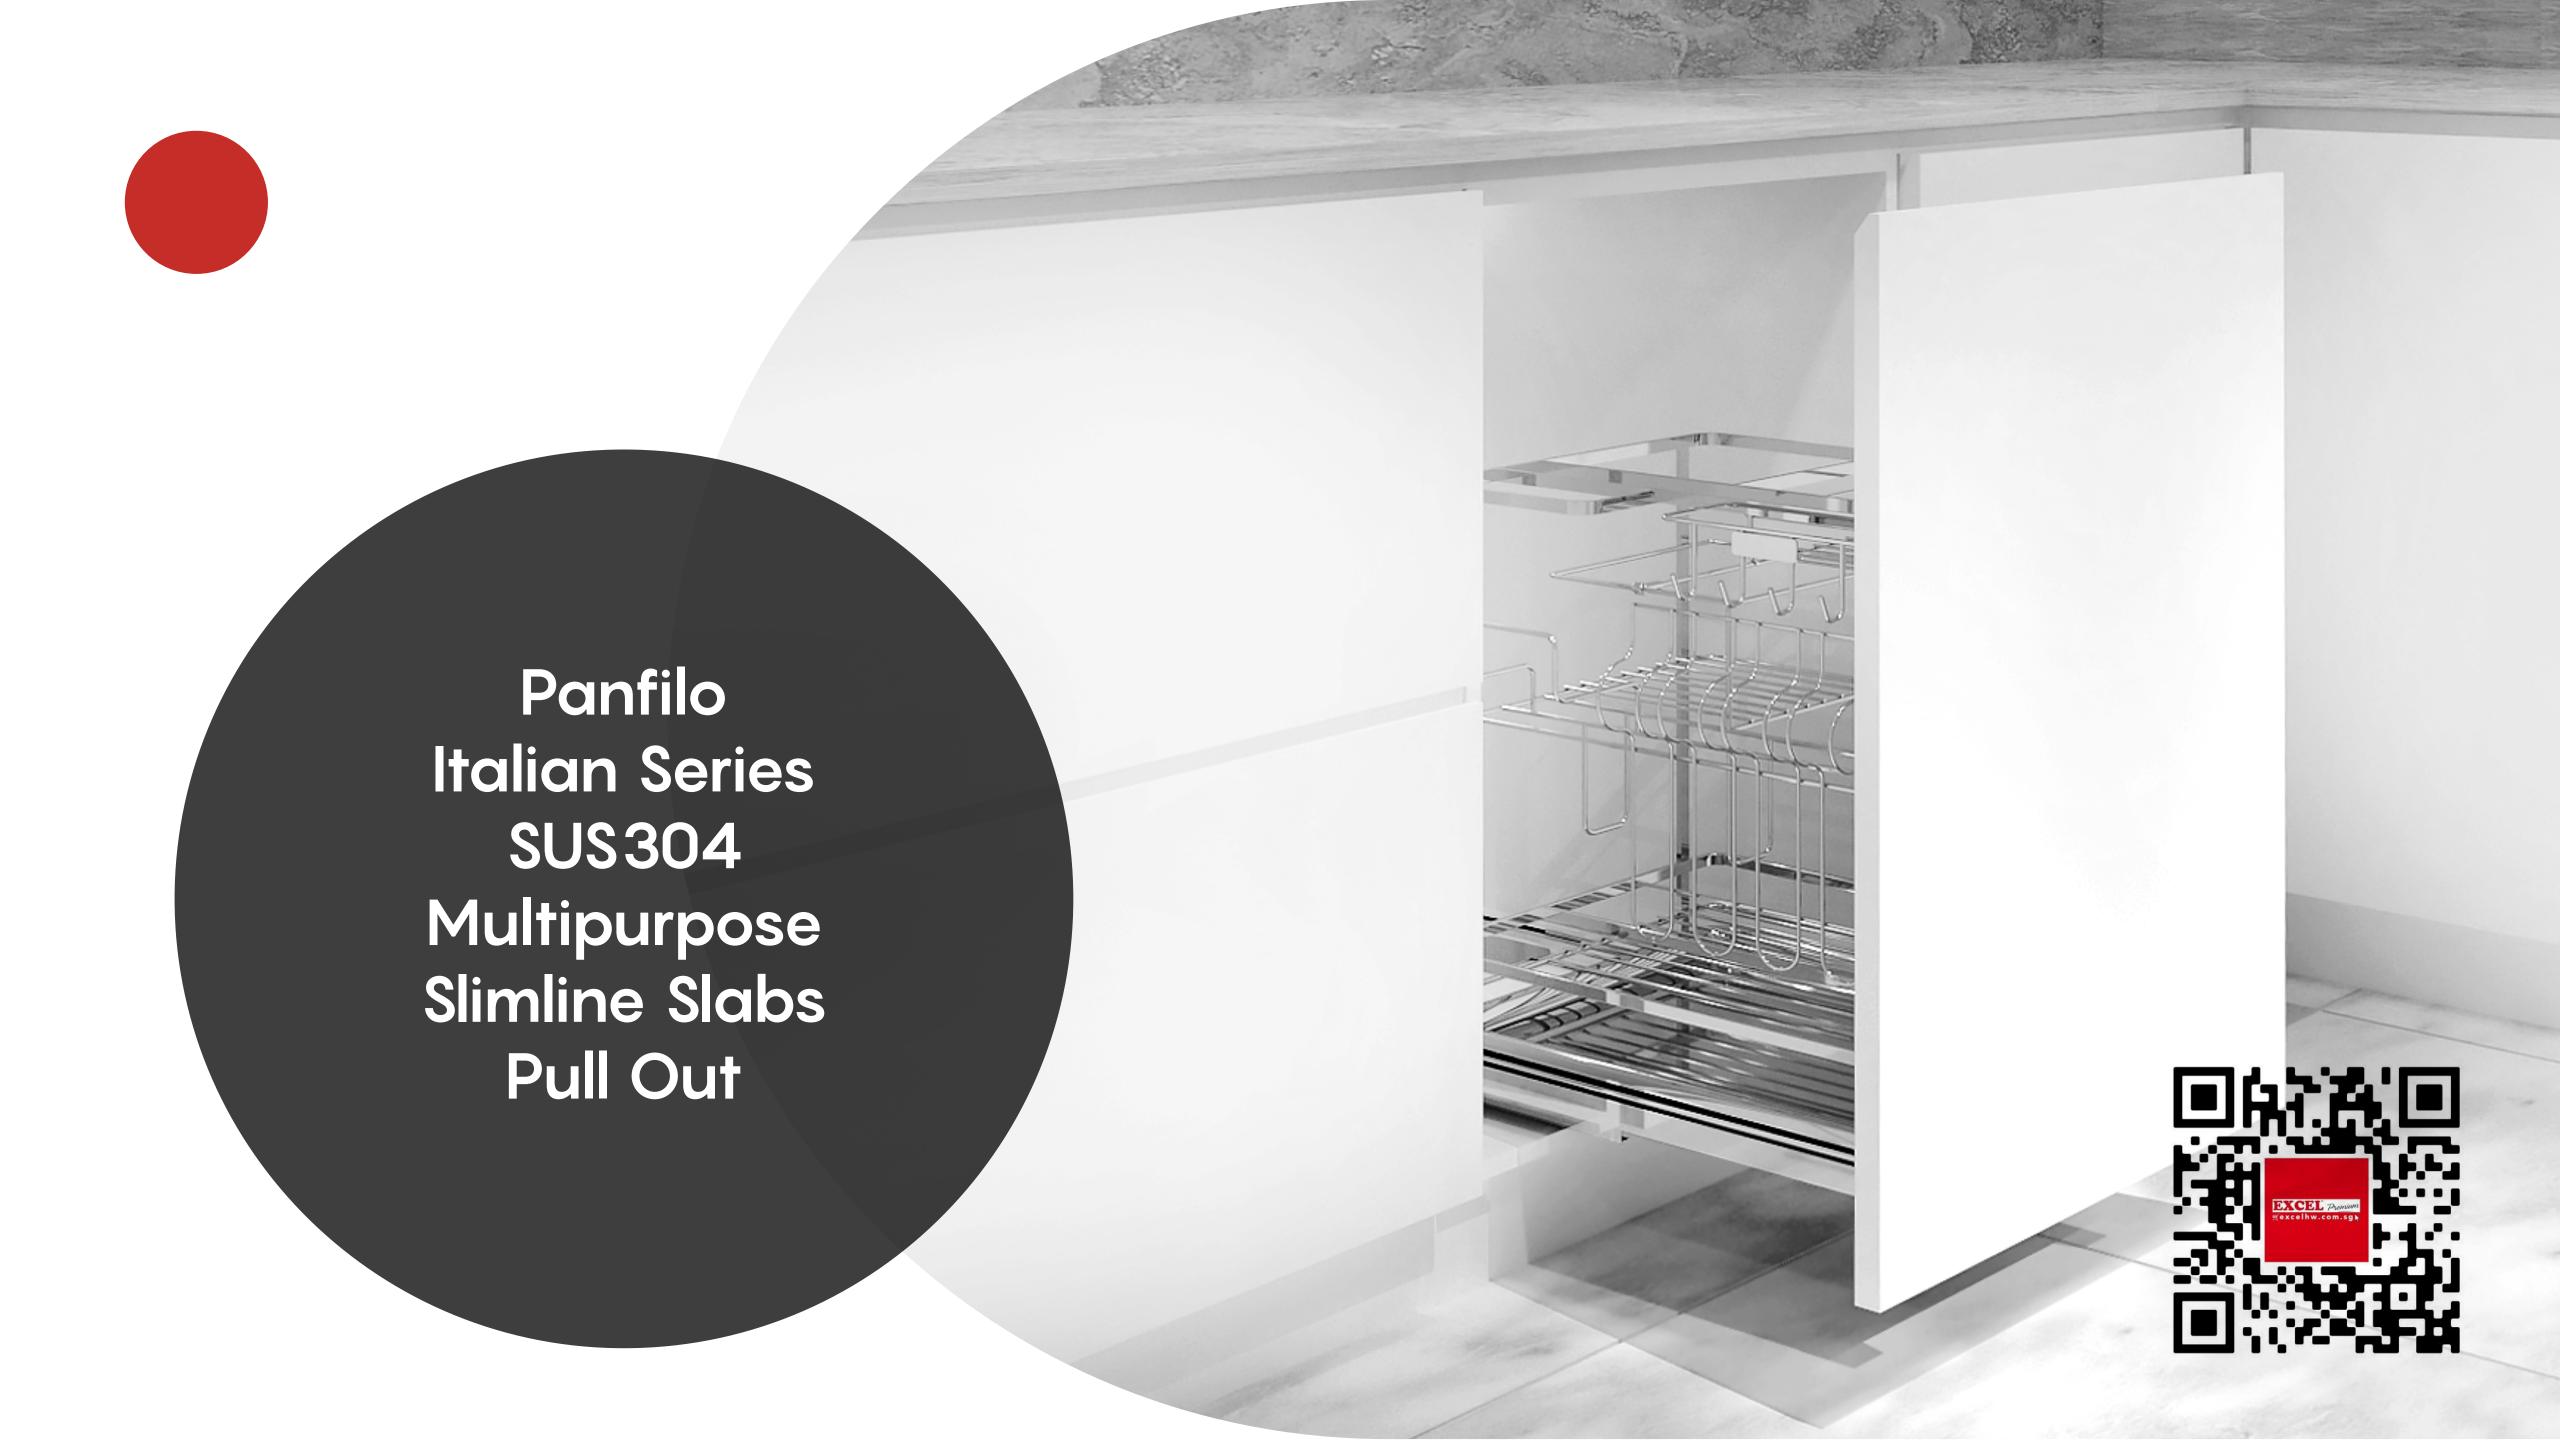

### A versatile piece for storage of multiple kitchen utensils with elegance and ease

#### 2 sizes

300mm: W236 x D430 x H455 (min. cabinet width 270mm) 400mm: W336 x D430 x H455 (min. cabinet width 370mm)

Finishing: Stainless steel

\*Space maximisation up to 90%

\*Space maximisation up to 90%