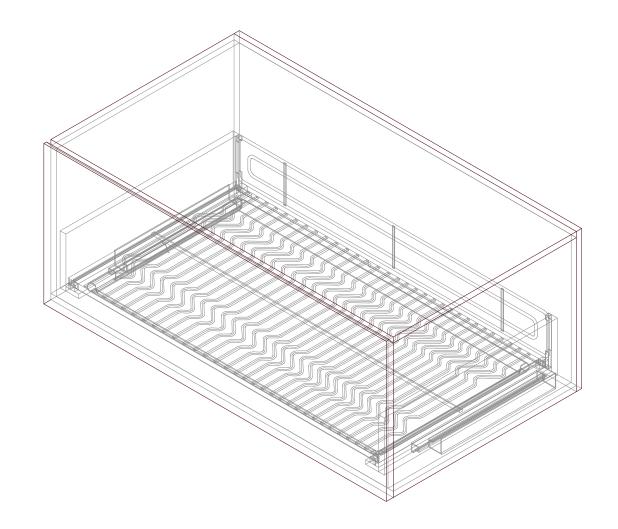

## Unico basket offers abundant space to accommodate kitchen utensils and other objects that occupy significant space.

#### 3 Sizes

600mm: W554 x D455 x H140 800mm: W754 x D455 x H140 900mm: W854 x D455 x H140

Finishing: Stainless steel

\*Space maximisation up to 90%