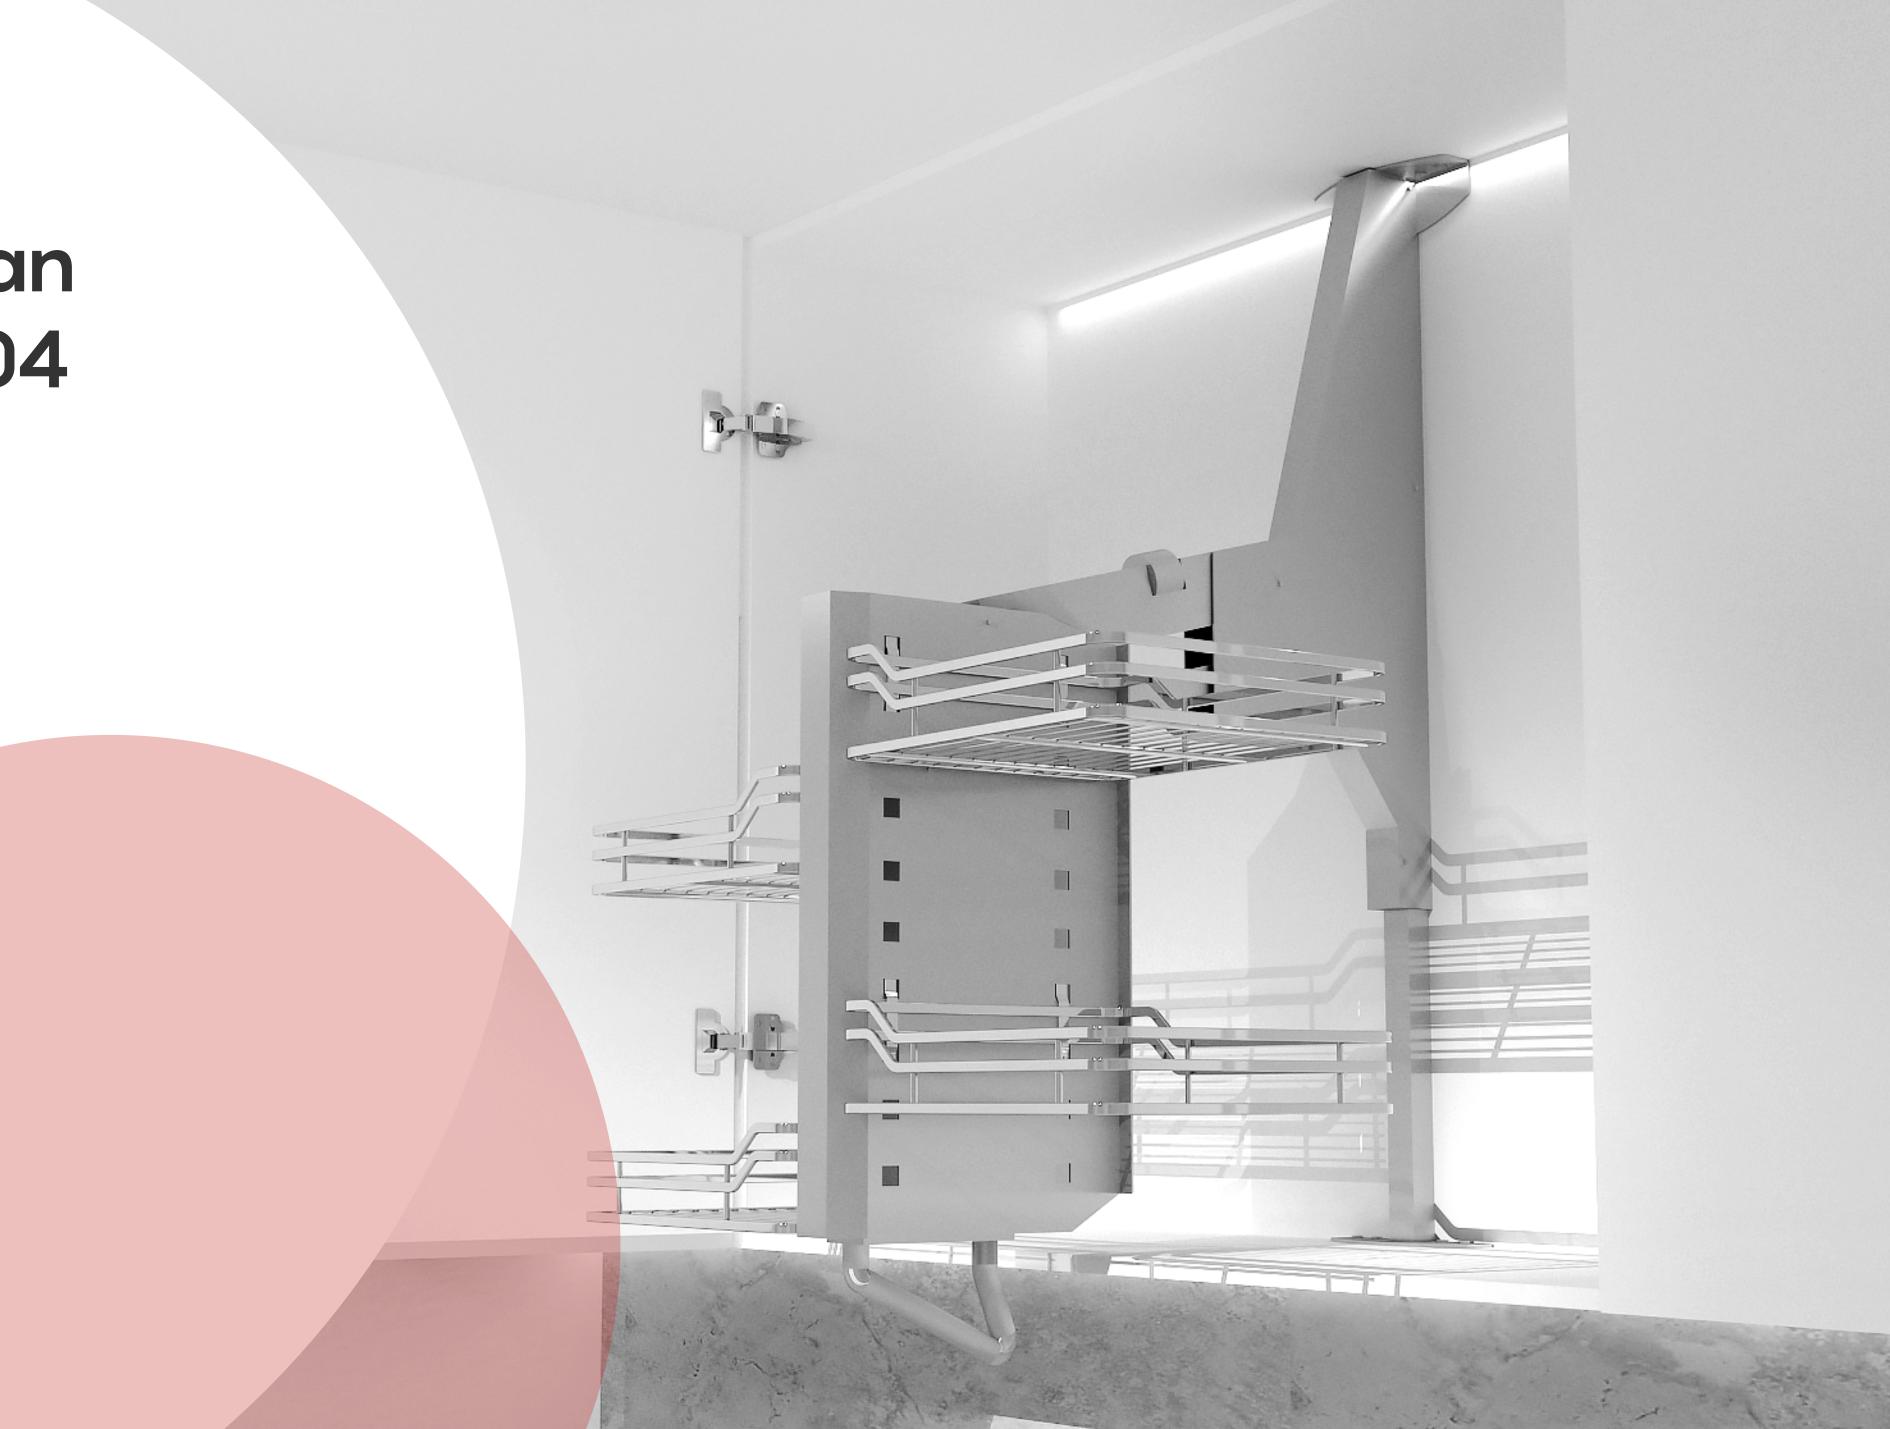

#### BOTTOM

1

A valuable functional addition that serves to streamline management of kitchen items.

#### 3 Sizes

600mm: W565 x D280 800mm: W765 x D280 900mm: W865 x D280 Finishing: Stainless steel

Azzurra Italian Series SUS304 Soft Closing Lift Basket

Vicenzo Nero Black Series Double Wall Soft-closing System

\*Space maximisation up to 90%

The Excel soft-closing tall storage unit system comes with five baskets-the best choice amongst all tall storage units system. Due to its minimalist nature, the soft-closing tall unit storage system is fuss-free when it comes to maintenance.