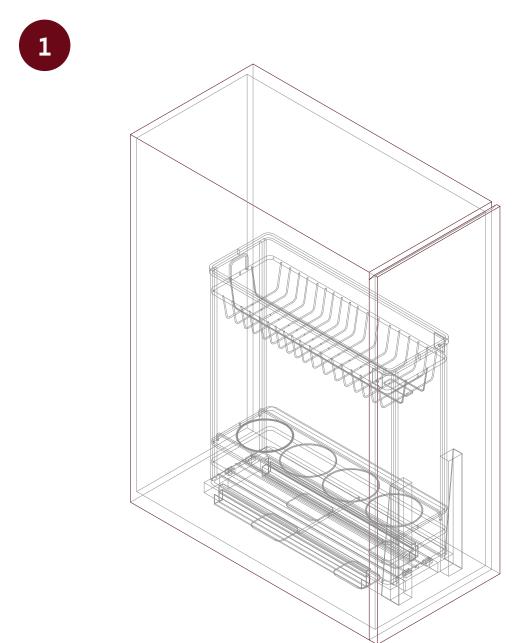

#### Streamline and stack sauce bottles and condiments with poise.

2 Sizes

150mm: W95 x D425 x H480 200mm: W150 x D425 x H480

Finishing: Stainless steel