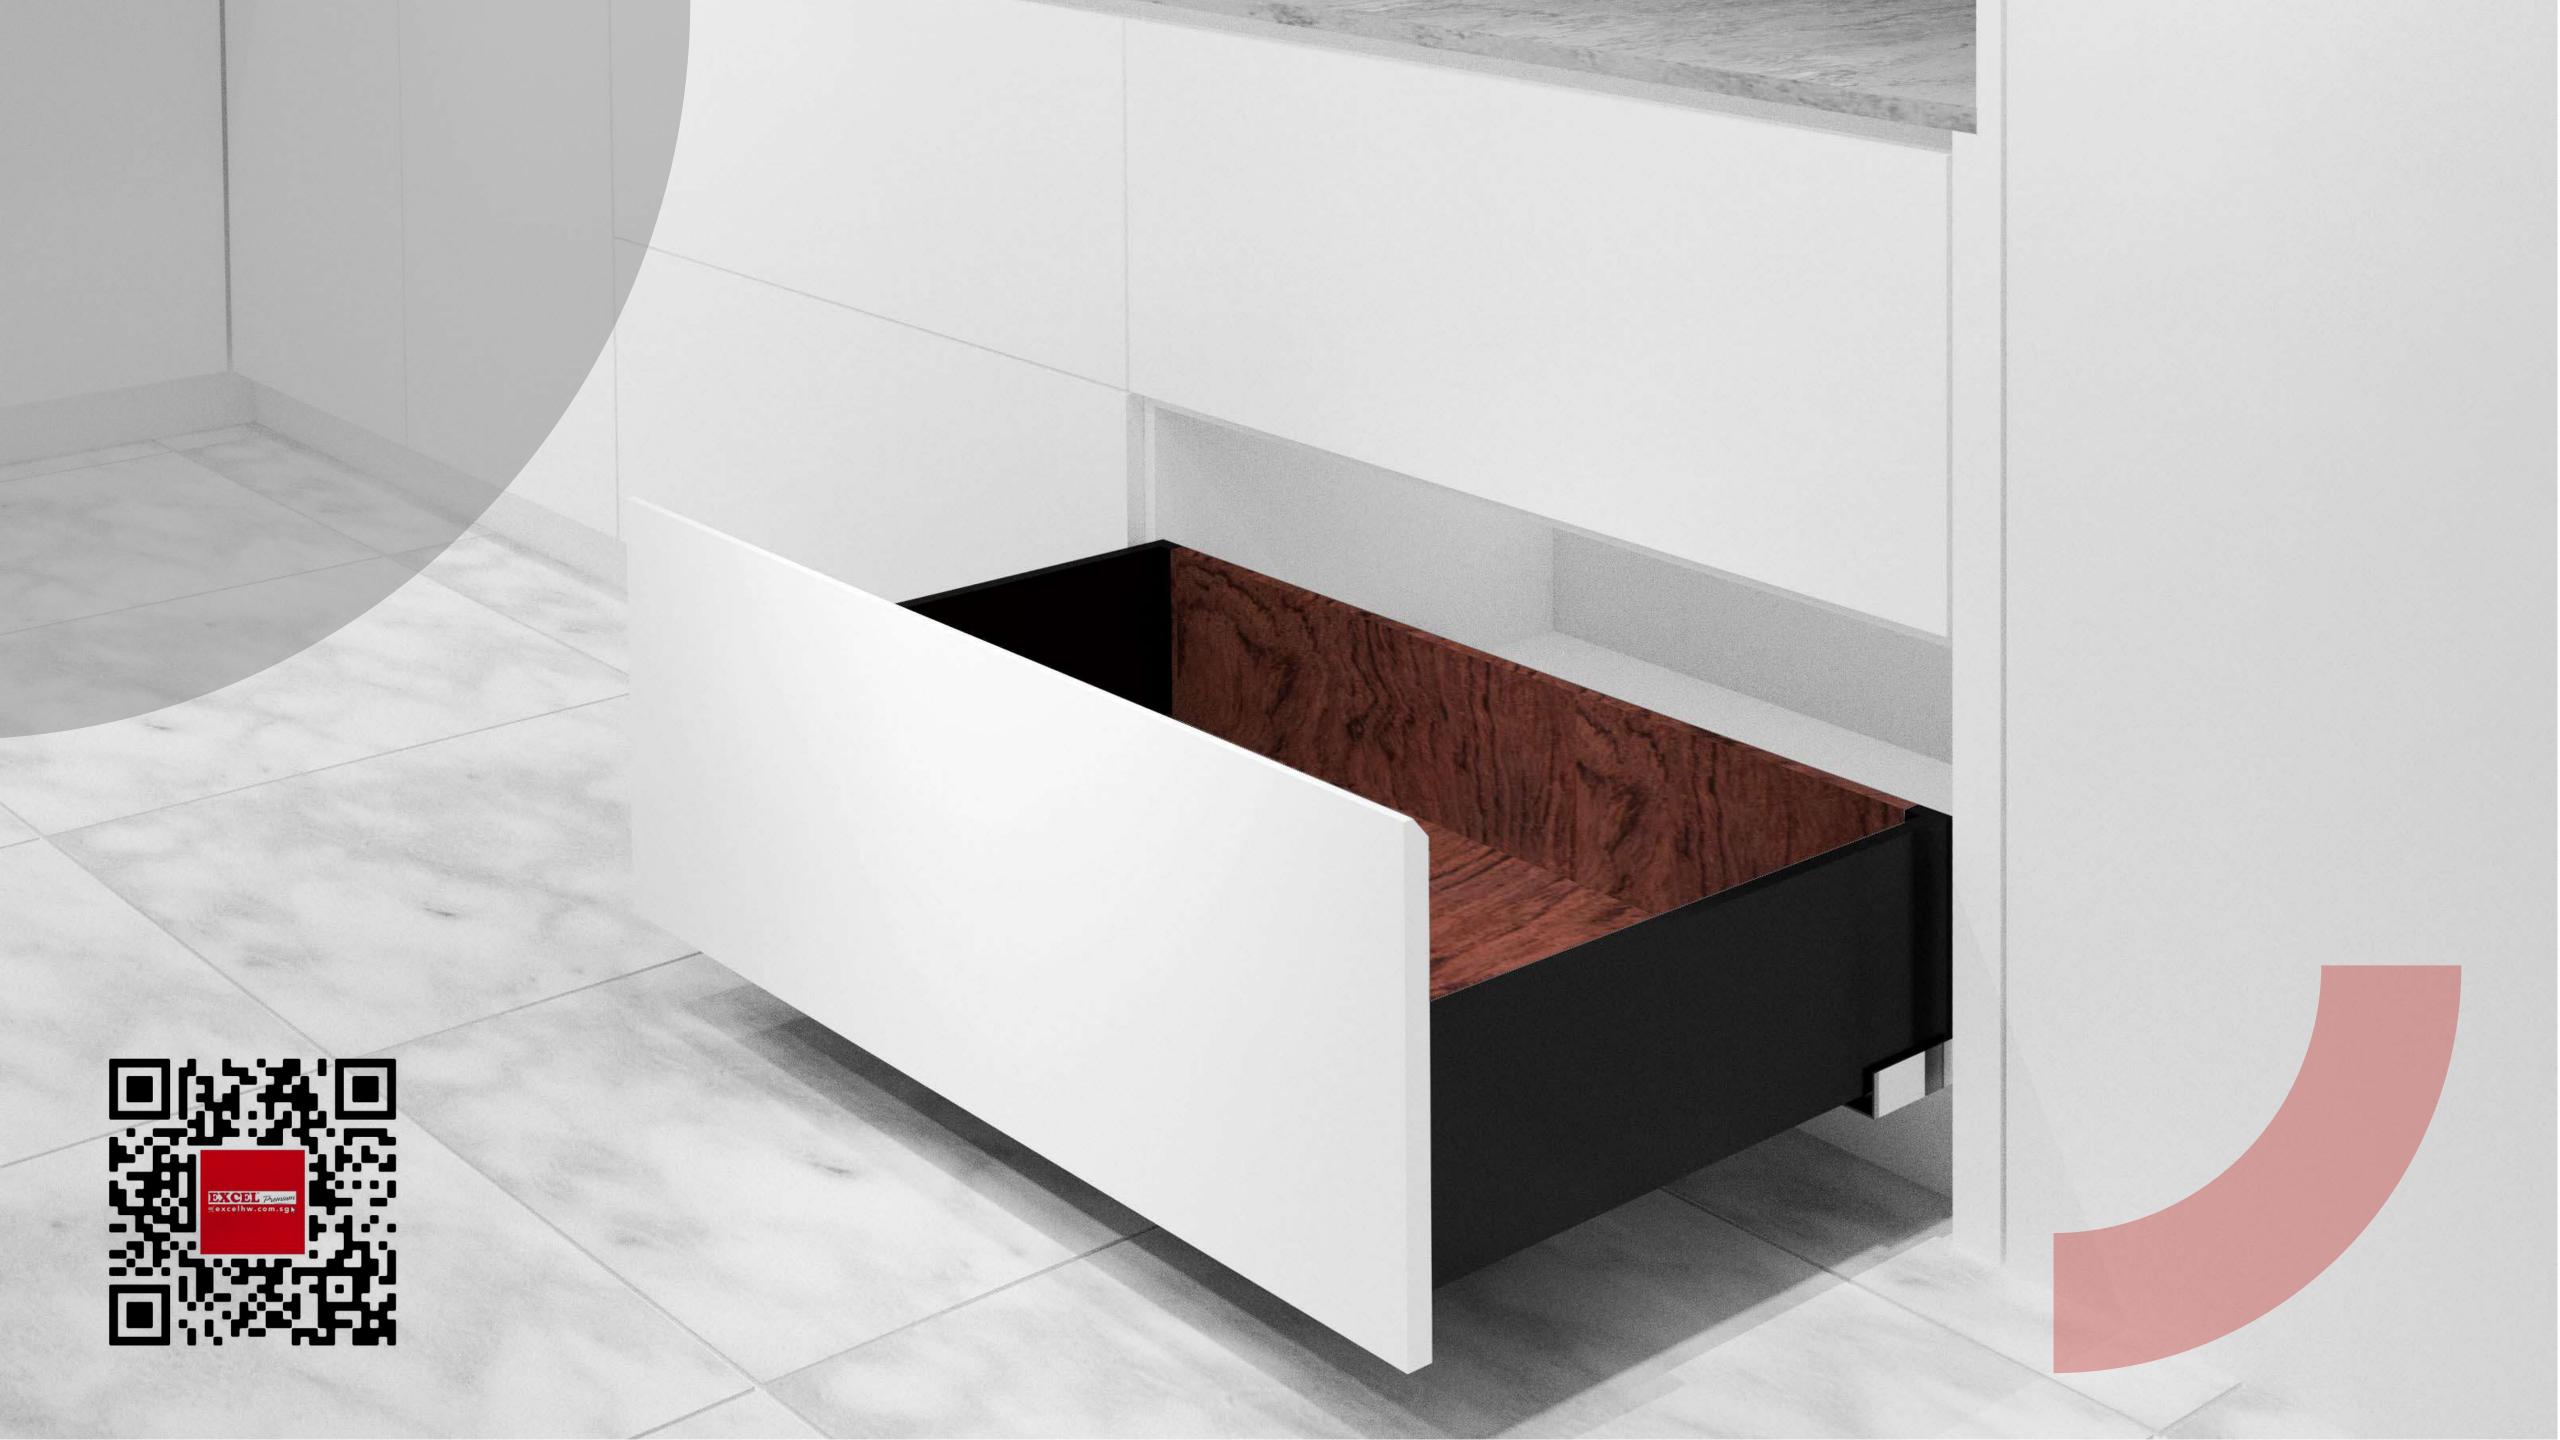

\*Space maximisation up to 90%





\*Space maximisation up to 90%

#### Streamline and stack sauce bottles and condiments with poise.

2 Sizes

150mm: W95 x D425 x H480 200mm: W150 x D425 x H480

Finishing: Stainless steel













## Unico basket offers abundant space to accommodate kitchen utensils and other objects that occupy significant space.

#### 3 Sizes

600mm: W554 x D455 x H140 800mm: W754 x D455 x H140 900mm: W854 x D455 x H140

Finishing: Stainless steel



\*Space maximisation up to 90%



#### BOTTOM

1

















A valuable functional addition that serves to streamline management of kitchen items.

#### 3 Sizes

600mm: W565 x D280 800mm: W765 x D280 900mm: W865 x D280 Finishing: Stainless steel



Azzurra Italian Series SUS304 Soft Closing Lift Basket









Vicenzo Nero Black Series Double Wall Soft-closing System









\*Space maximisation up to 90%

The Excel soft-closing tall storage unit system comes with five baskets-the best choice amongst all tall storage units system. Due to its minimalist nature, the soft-closing tall unit storage system is fuss-free when it comes to maintenance.

250mm: D470mm x W240mm x H85mm 350mm: D470mm x W340mm x H85mm

Inner cabinet requirement 250mm: D520mm x W270mm x H1580 - 1760mm 350mm: D520mm x W370mm x H1580 - 1760mm