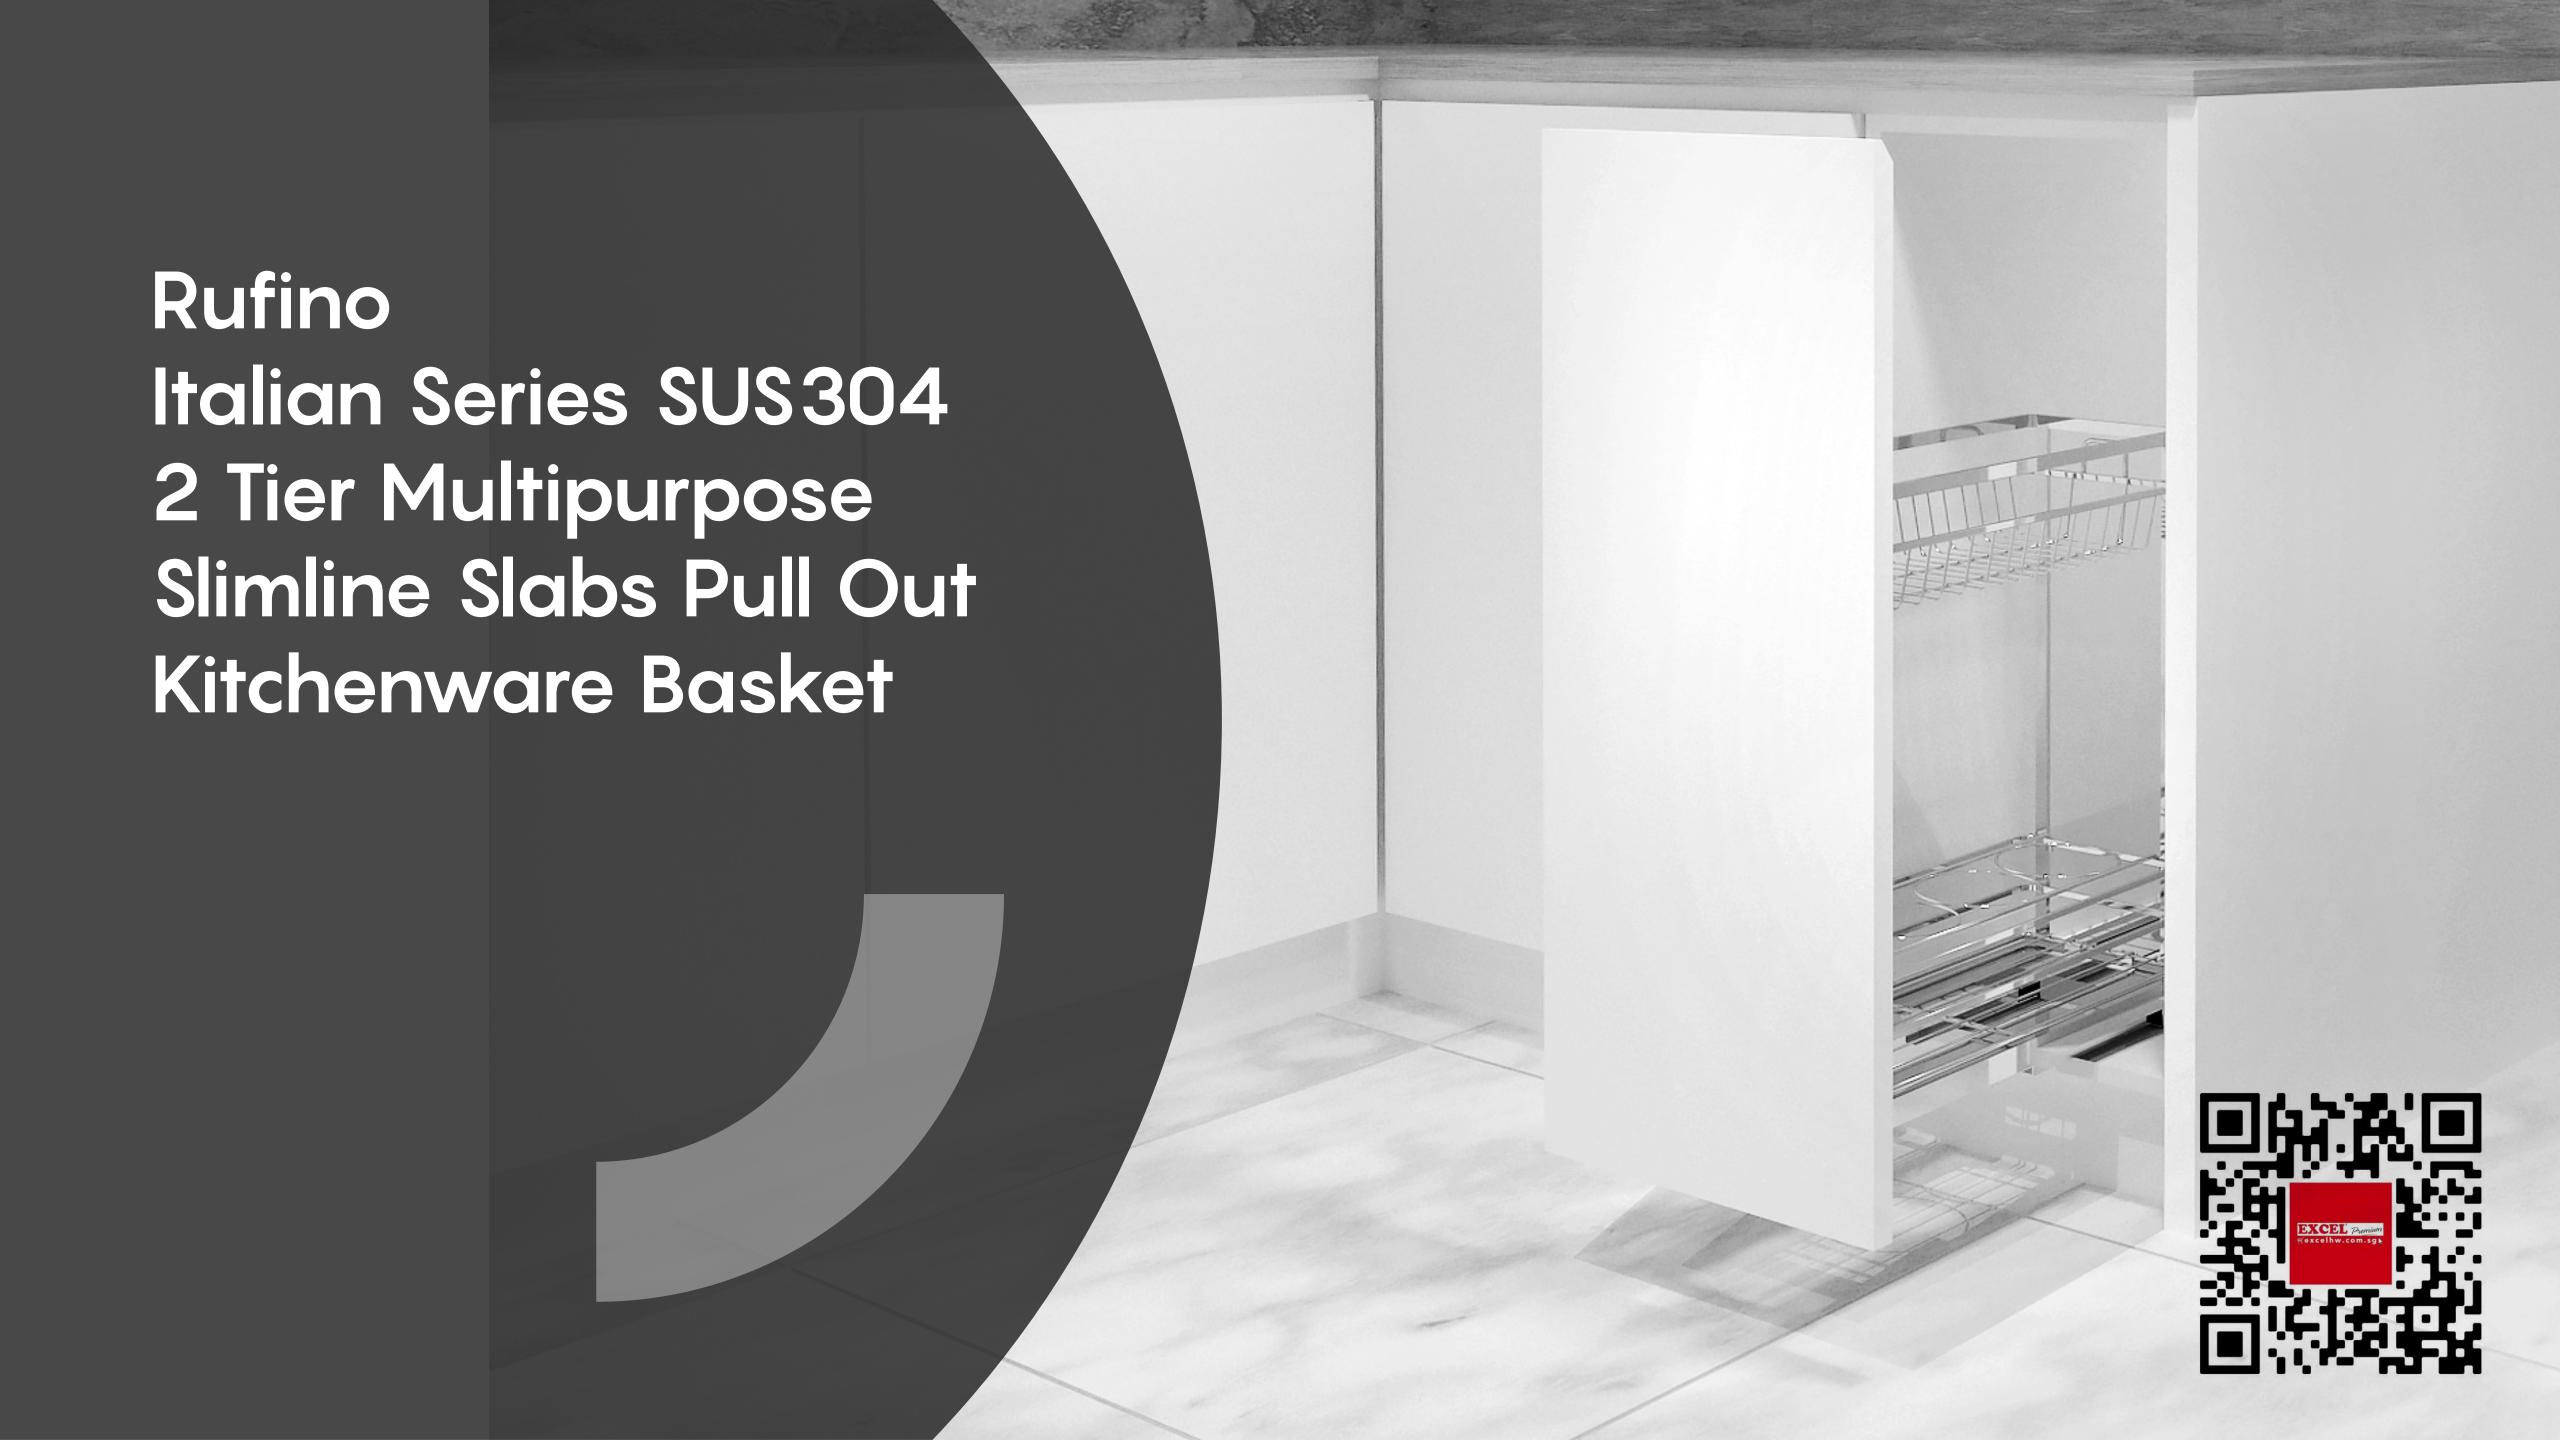

### A versatile piece for storage of multiple kitchen utensils with elegance and ease

#### 2 sizes

300mm: W236 x D430 x H455 (min. cabinet width 270mm) 400mm: W336 x D430 x H455 (min. cabinet width 370mm)

Finishing: Stainless steel

\*Space maximisation up to 90%

\*Space maximisation up to 90%