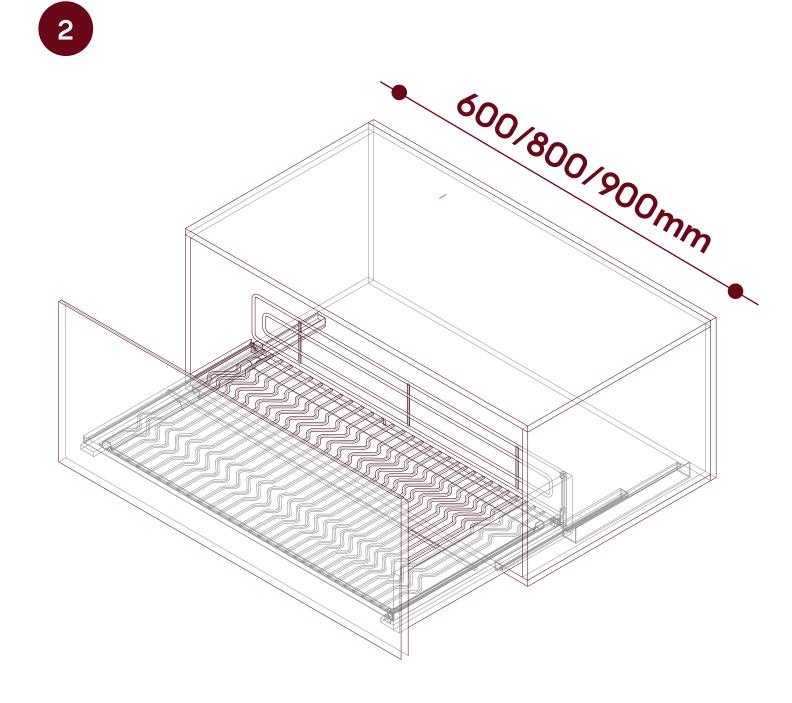

## Unico basket offers abundant space to accommodate kitchen utensils and other objects that occupy significant space.

#### 3 Sizes

600mm: W554 x D455 x H140 800mm: W754 x D455 x H140 900mm: W854 x D455 x H140

Finishing: Stainless steel

\*Space maximisation up to 90%