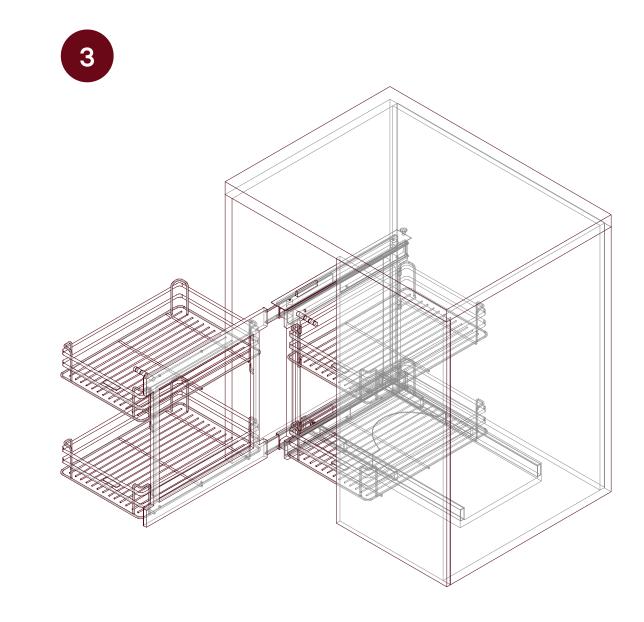

# DURABLE, ROBUST, SPACEOPTIMISED HARDWARE

PREMIUM GRADE ANTI-RUST, ANTI-CORROSION SOFT CLOSING HINGE WITH LIFETIME WARRANTY

Designed exclusively for the awkward corners in an L-shaped kitchen to maximise space with minimum fuss. Pull out system is available in configurations compatible with both left and right opening cabinets.

\*Space maximisation up to 85%

Minimum door width: 450mm Maximum loading: 5kg per basket Finishing: Stainless steel Cabinet interior dimensions:

- >H700-900mm
- > W 700 mm
- >D520mm