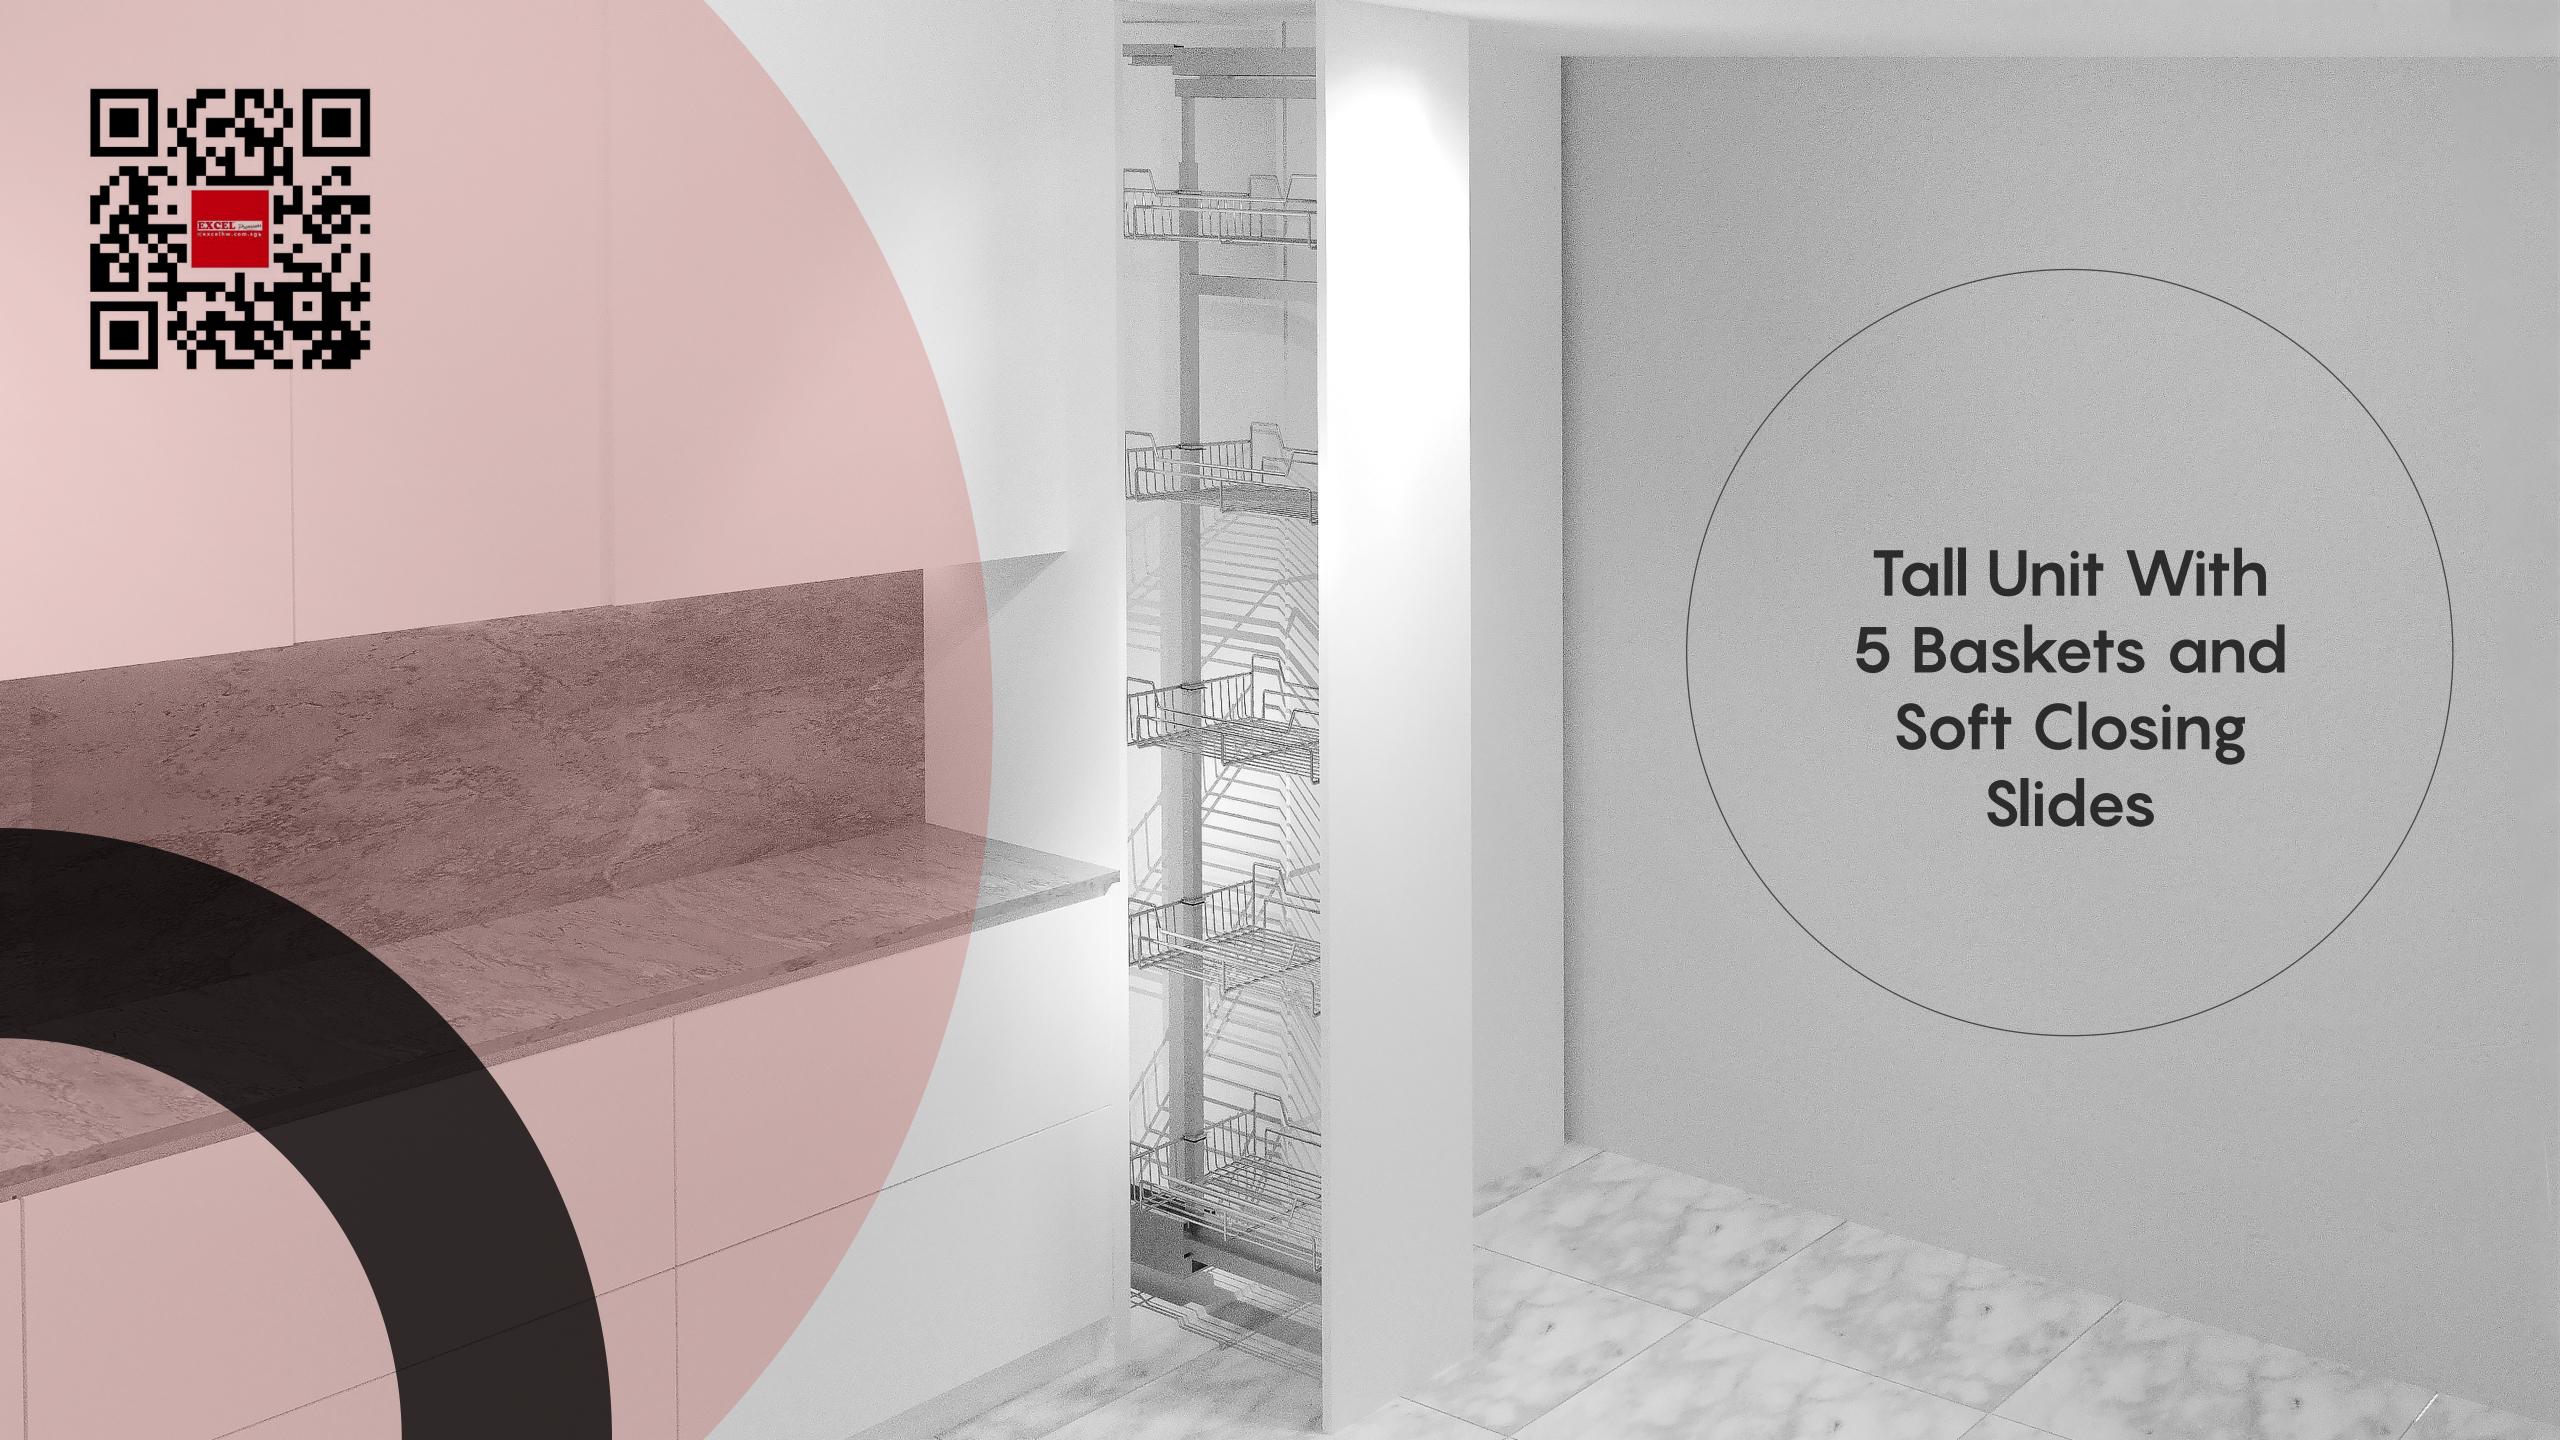

\*Space maximisation up to 90%

The Excel soft-closing tall storage unit system comes with five baskets-the best choice amongst all tall storage units system. Due to its minimalist nature, the soft-closing tall unit storage system is fuss-free when it comes to maintenance.

250mm: D470mm x W240mm x H85mm 350mm: D470mm x W340mm x H85mm

Inner cabinet requirement 250mm: D520mm x W270mm x H1580 - 1760mm 350mm: D520mm x W370mm x H1580 - 1760mm