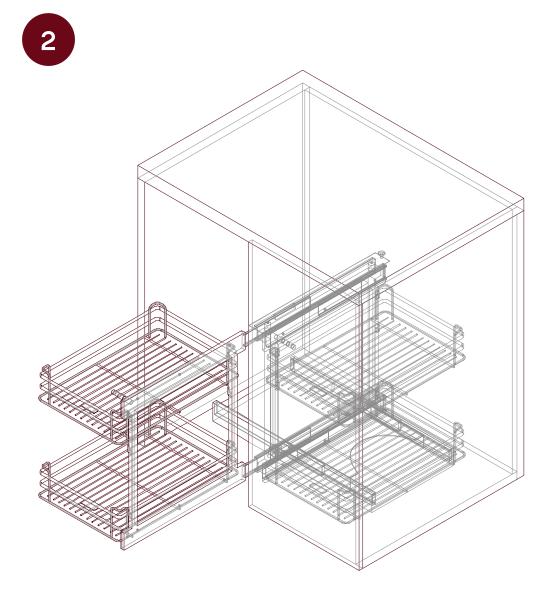

# DURABLE, ROBUST, SPACEOPTIMISED HARDWARE

PREMIUM GRADE ANTI-RUST, ANTI-CORROSION SOFT CLOSING HINGE WITH LIFETIME WARRANTY

Designed exclusively for the awkward corners in an L-shaped kitchen to maximise space with minimum fuss. Pull out system is available in configurations compatible with both left and right opening cabinets.

\*Space maximisation up to 85%

Minimum door width: 450mm Maximum loading: 5kg per basket Finishing: Stainless steel Cabinet interior dimensions:

- >H700-900mm
- > W 700 mm
- >D520mm