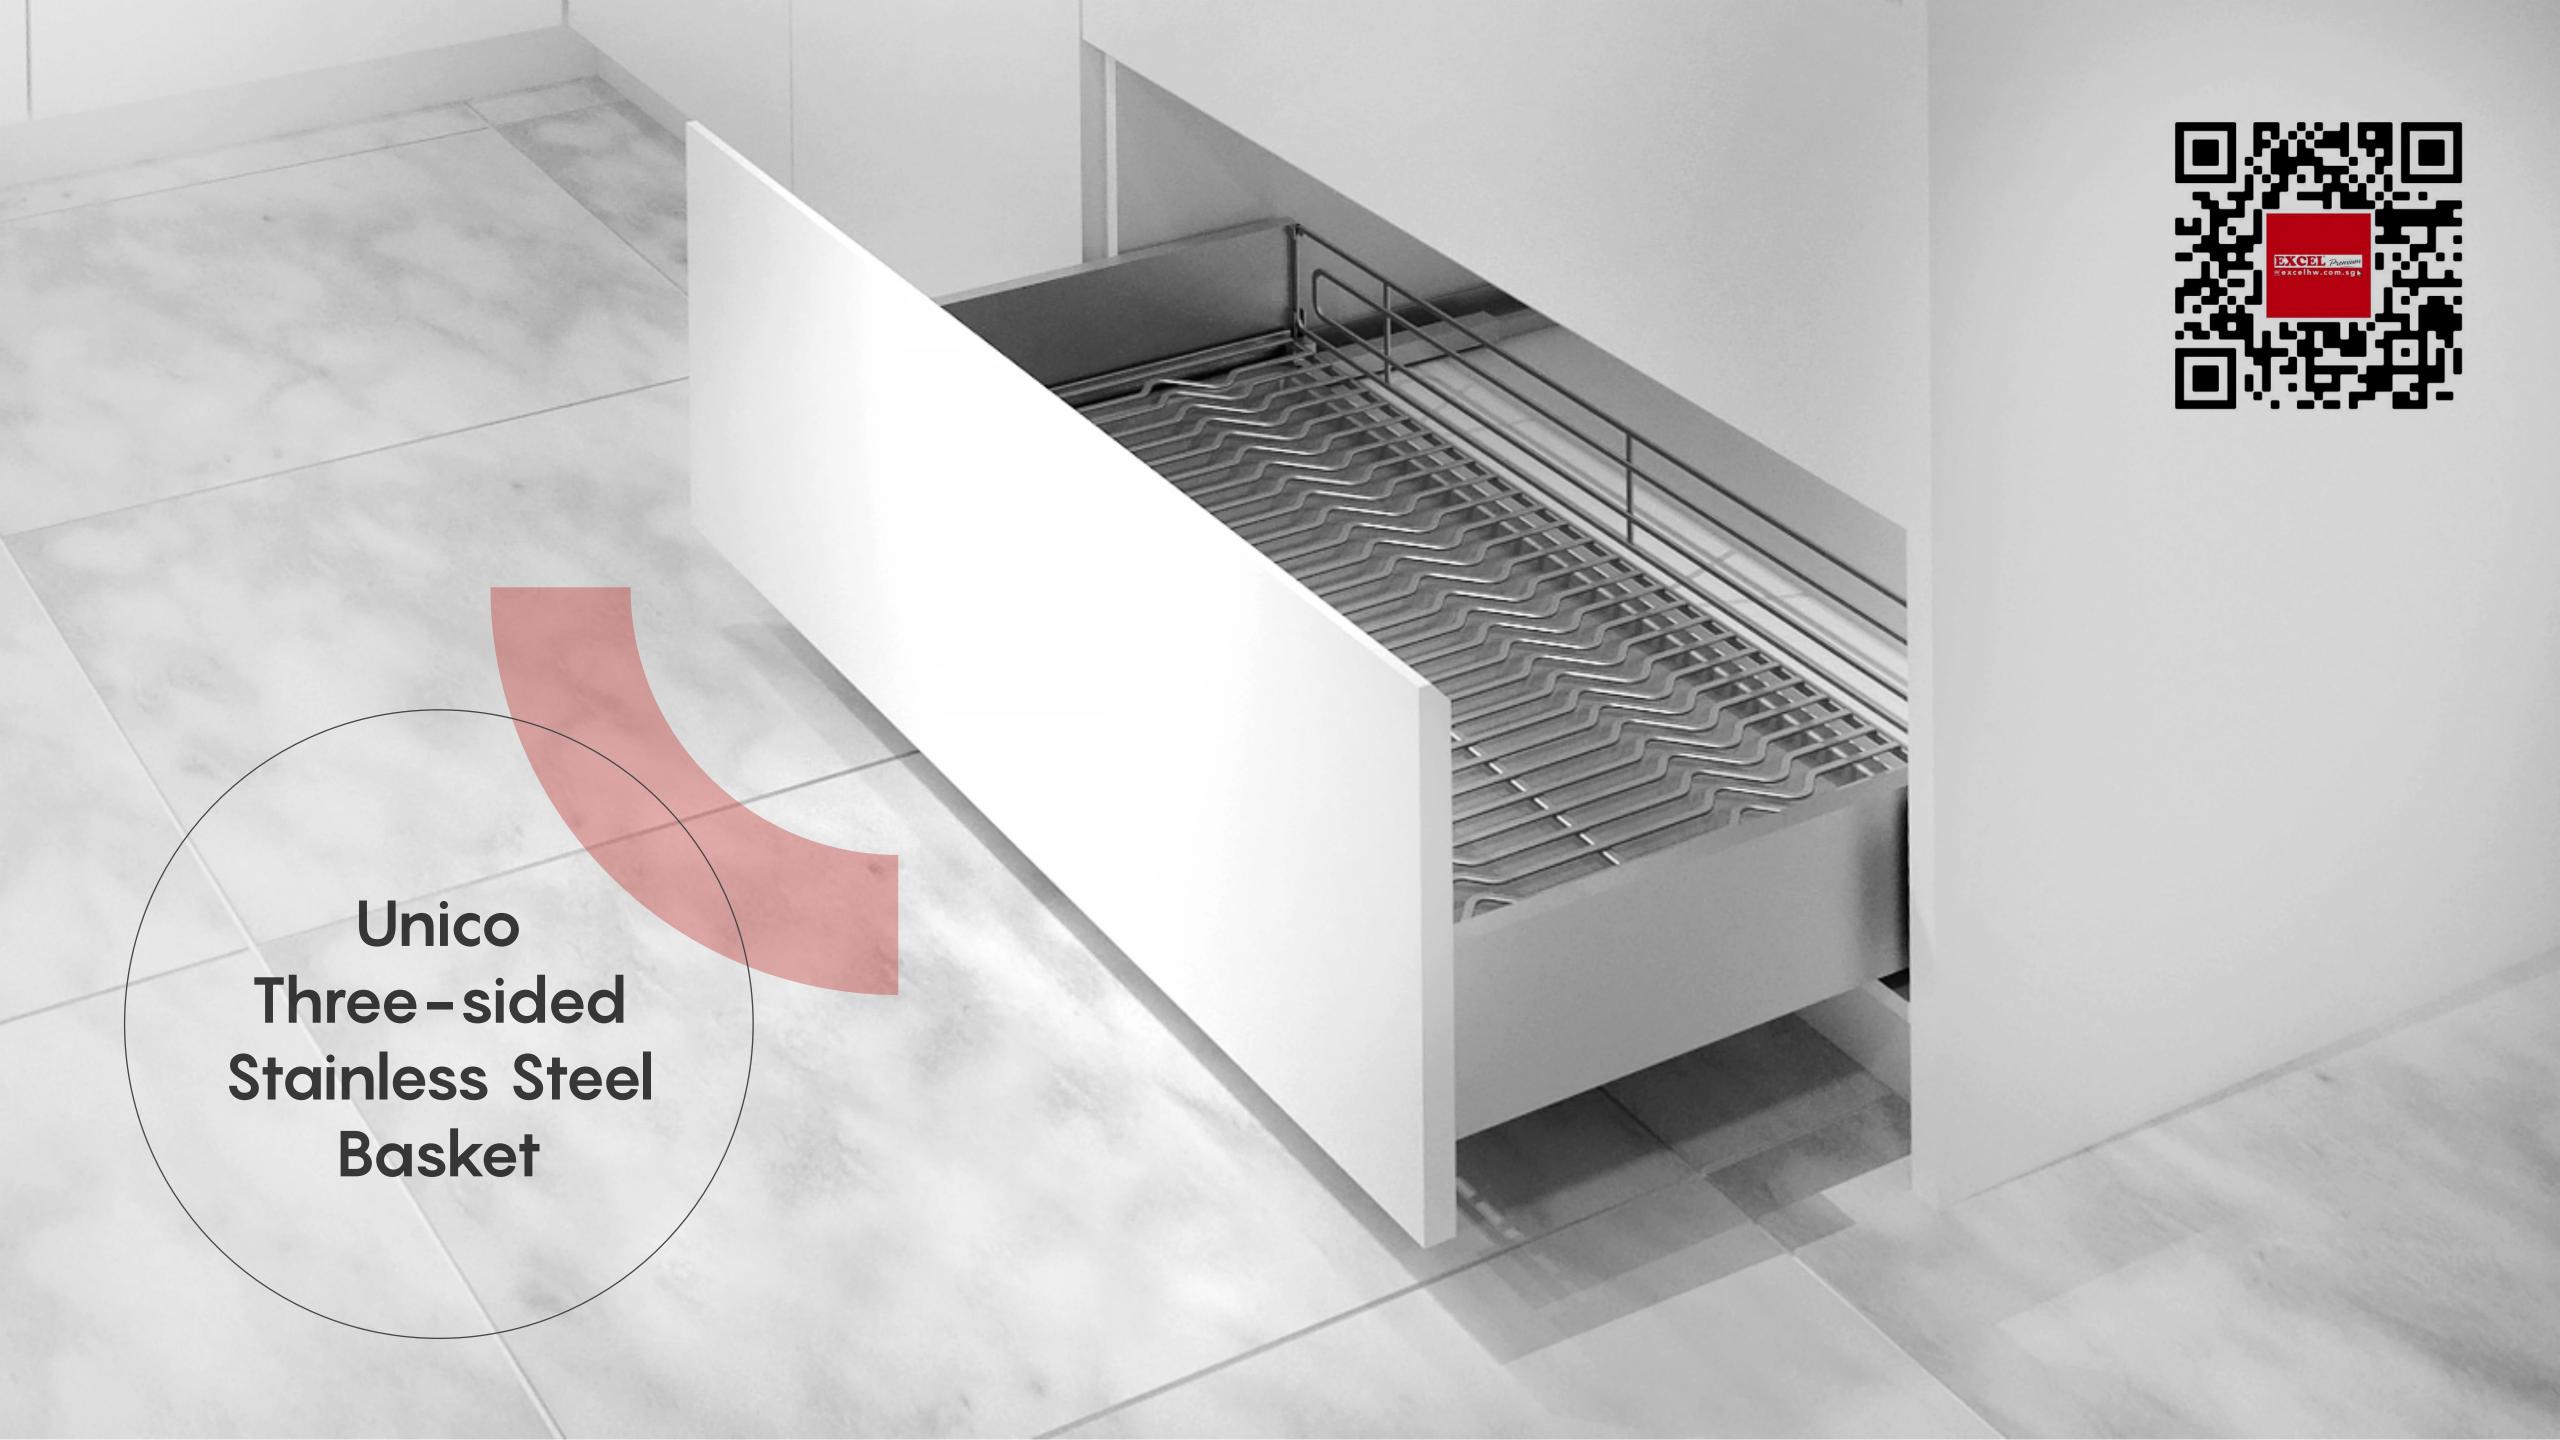

## Unico basket offers abundant space to accommodate kitchen utensils and other objects that occupy significant space.

#### 3 Sizes

600mm: W554 x D455 x H140 800mm: W754 x D455 x H140 900mm: W854 x D455 x H140

Finishing: Stainless steel

\*Space maximisation up to 90%