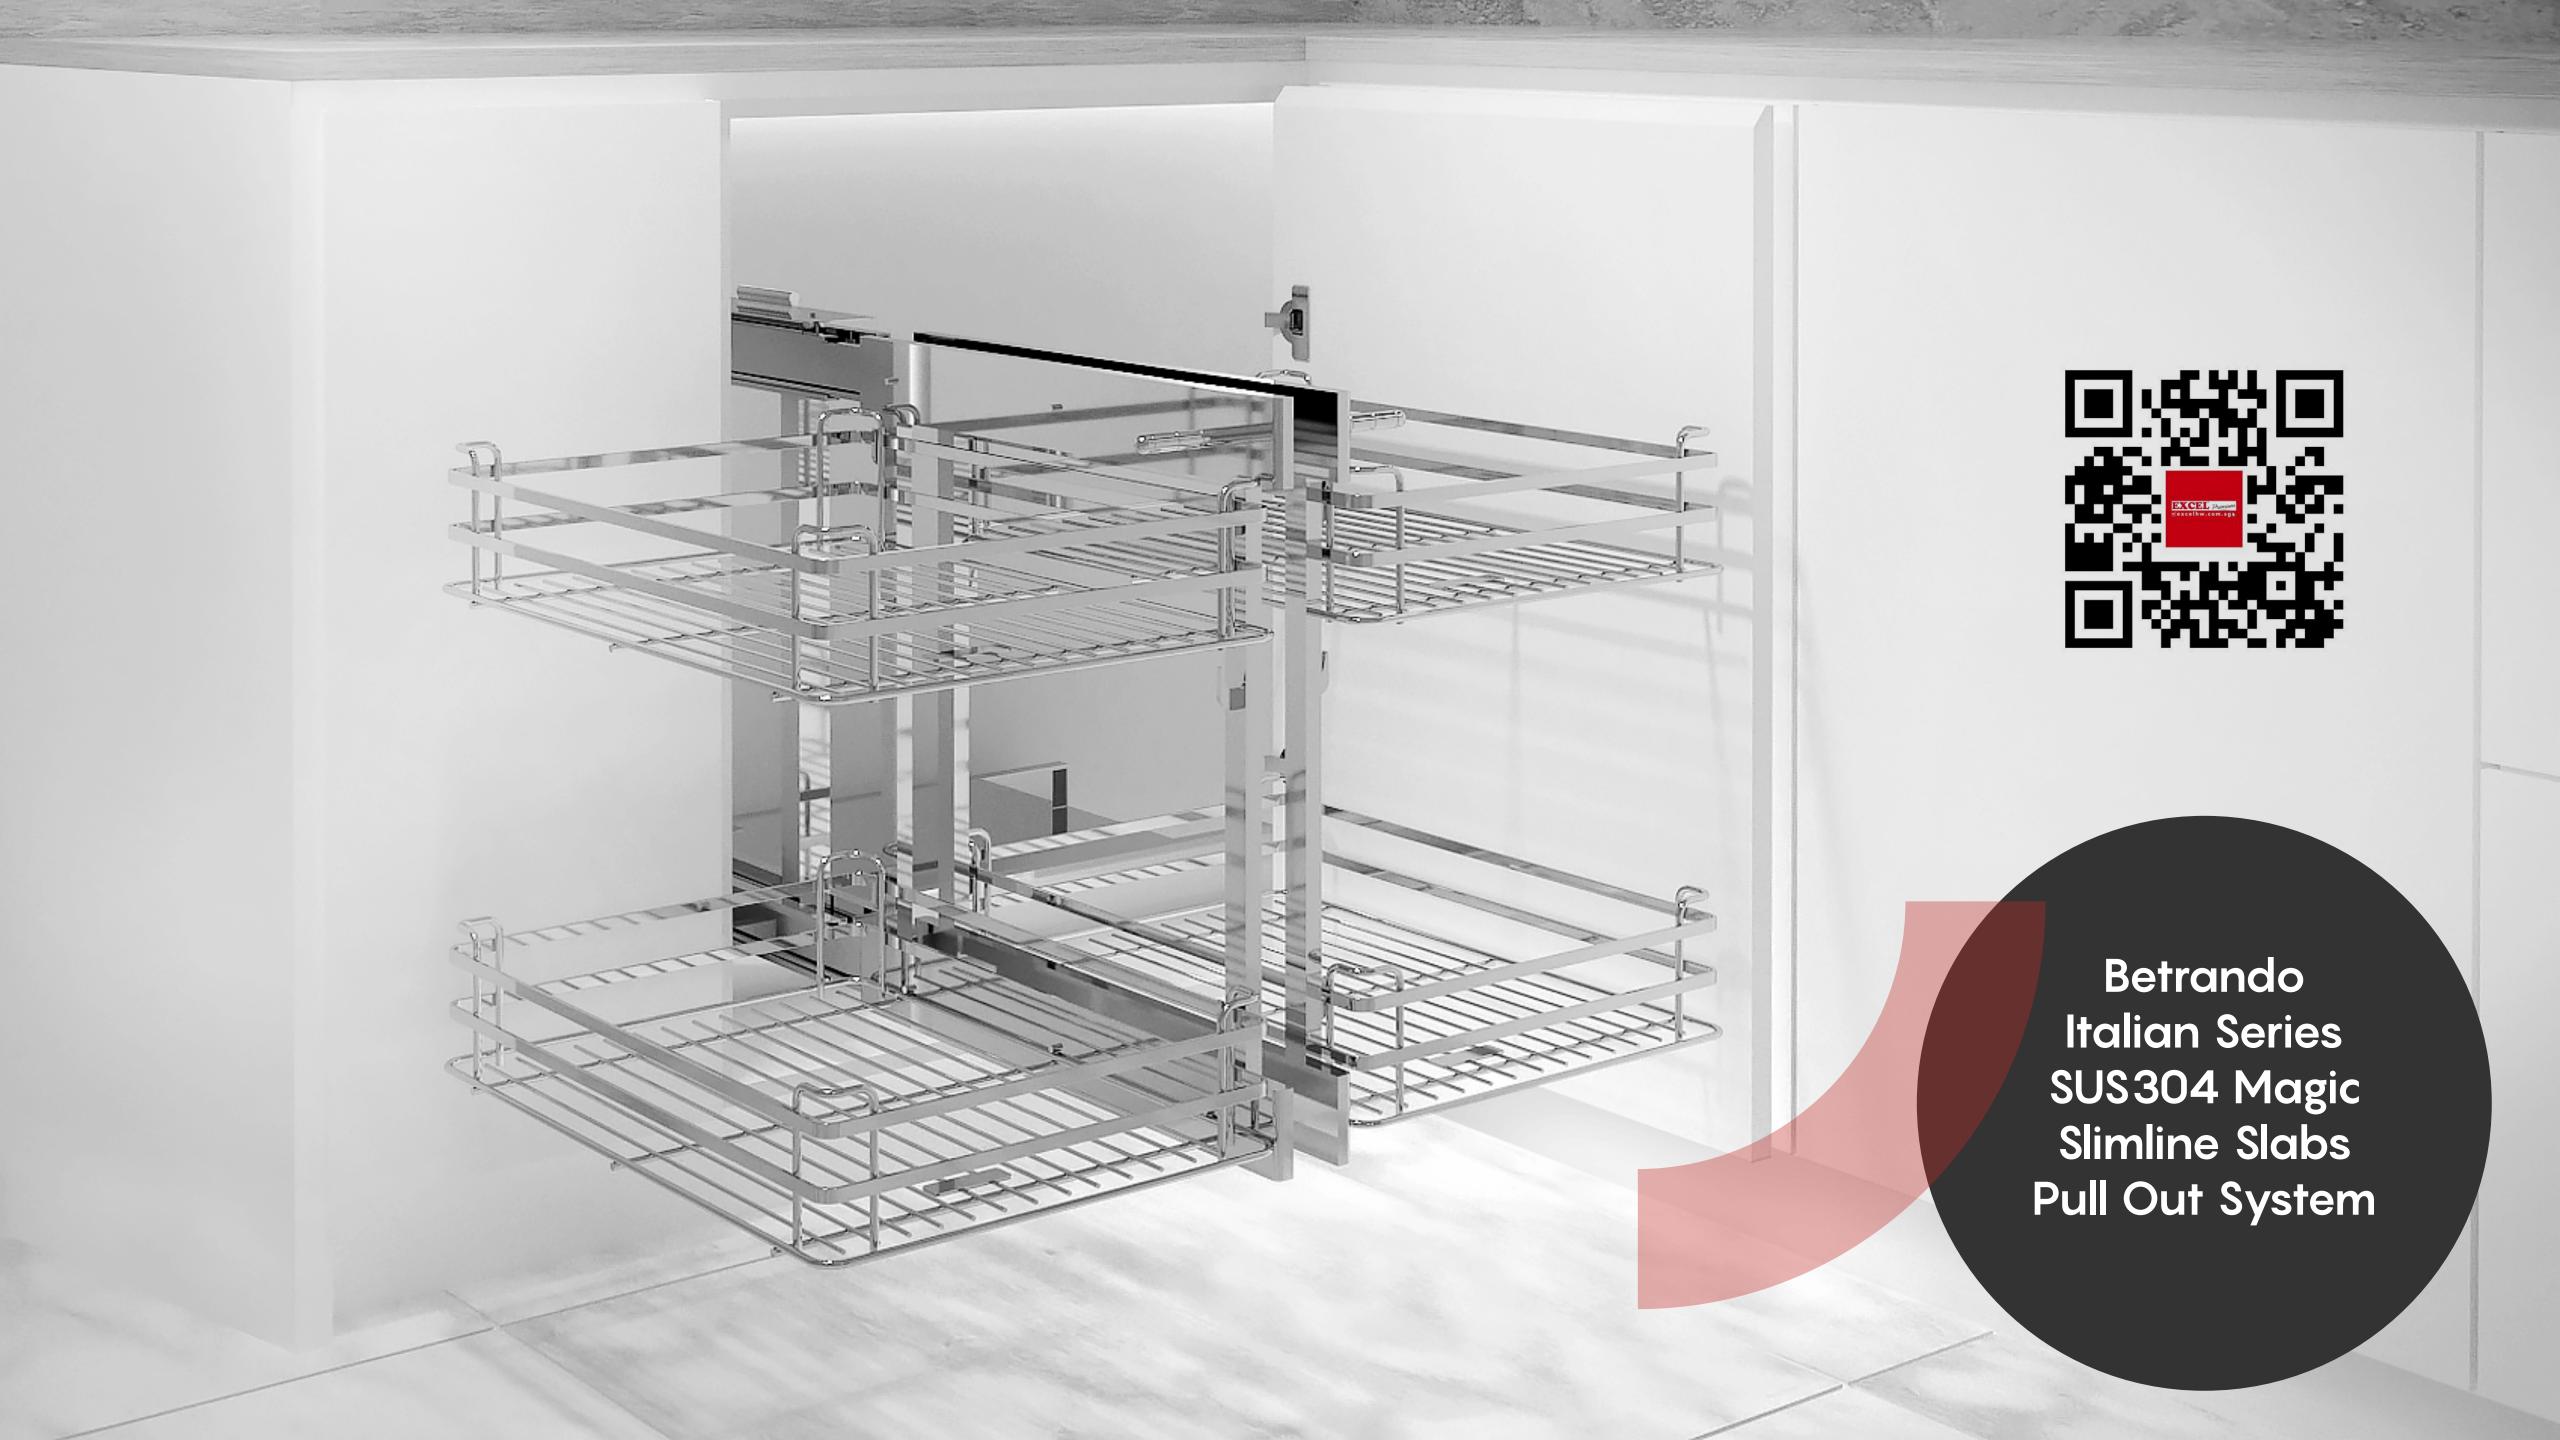

# DURABLE, ROBUST, SPACEOPTIMISED HARDWARE

PREMIUM GRADE ANTI-RUST, ANTI-CORROSION SOFT CLOSING HINGE WITH LIFETIME WARRANTY

Designed exclusively for the awkward corners in an L-shaped kitchen to maximise space with minimum fuss. Pull out system is available in configurations compatible with both left and right opening cabinets.

\*Space maximisation up to 85%

Minimum door width: 450mm Maximum loading: 5kg per basket Finishing: Stainless steel Cabinet interior dimensions:

- >H700-900mm
- > W 700 mm
- >D520mm