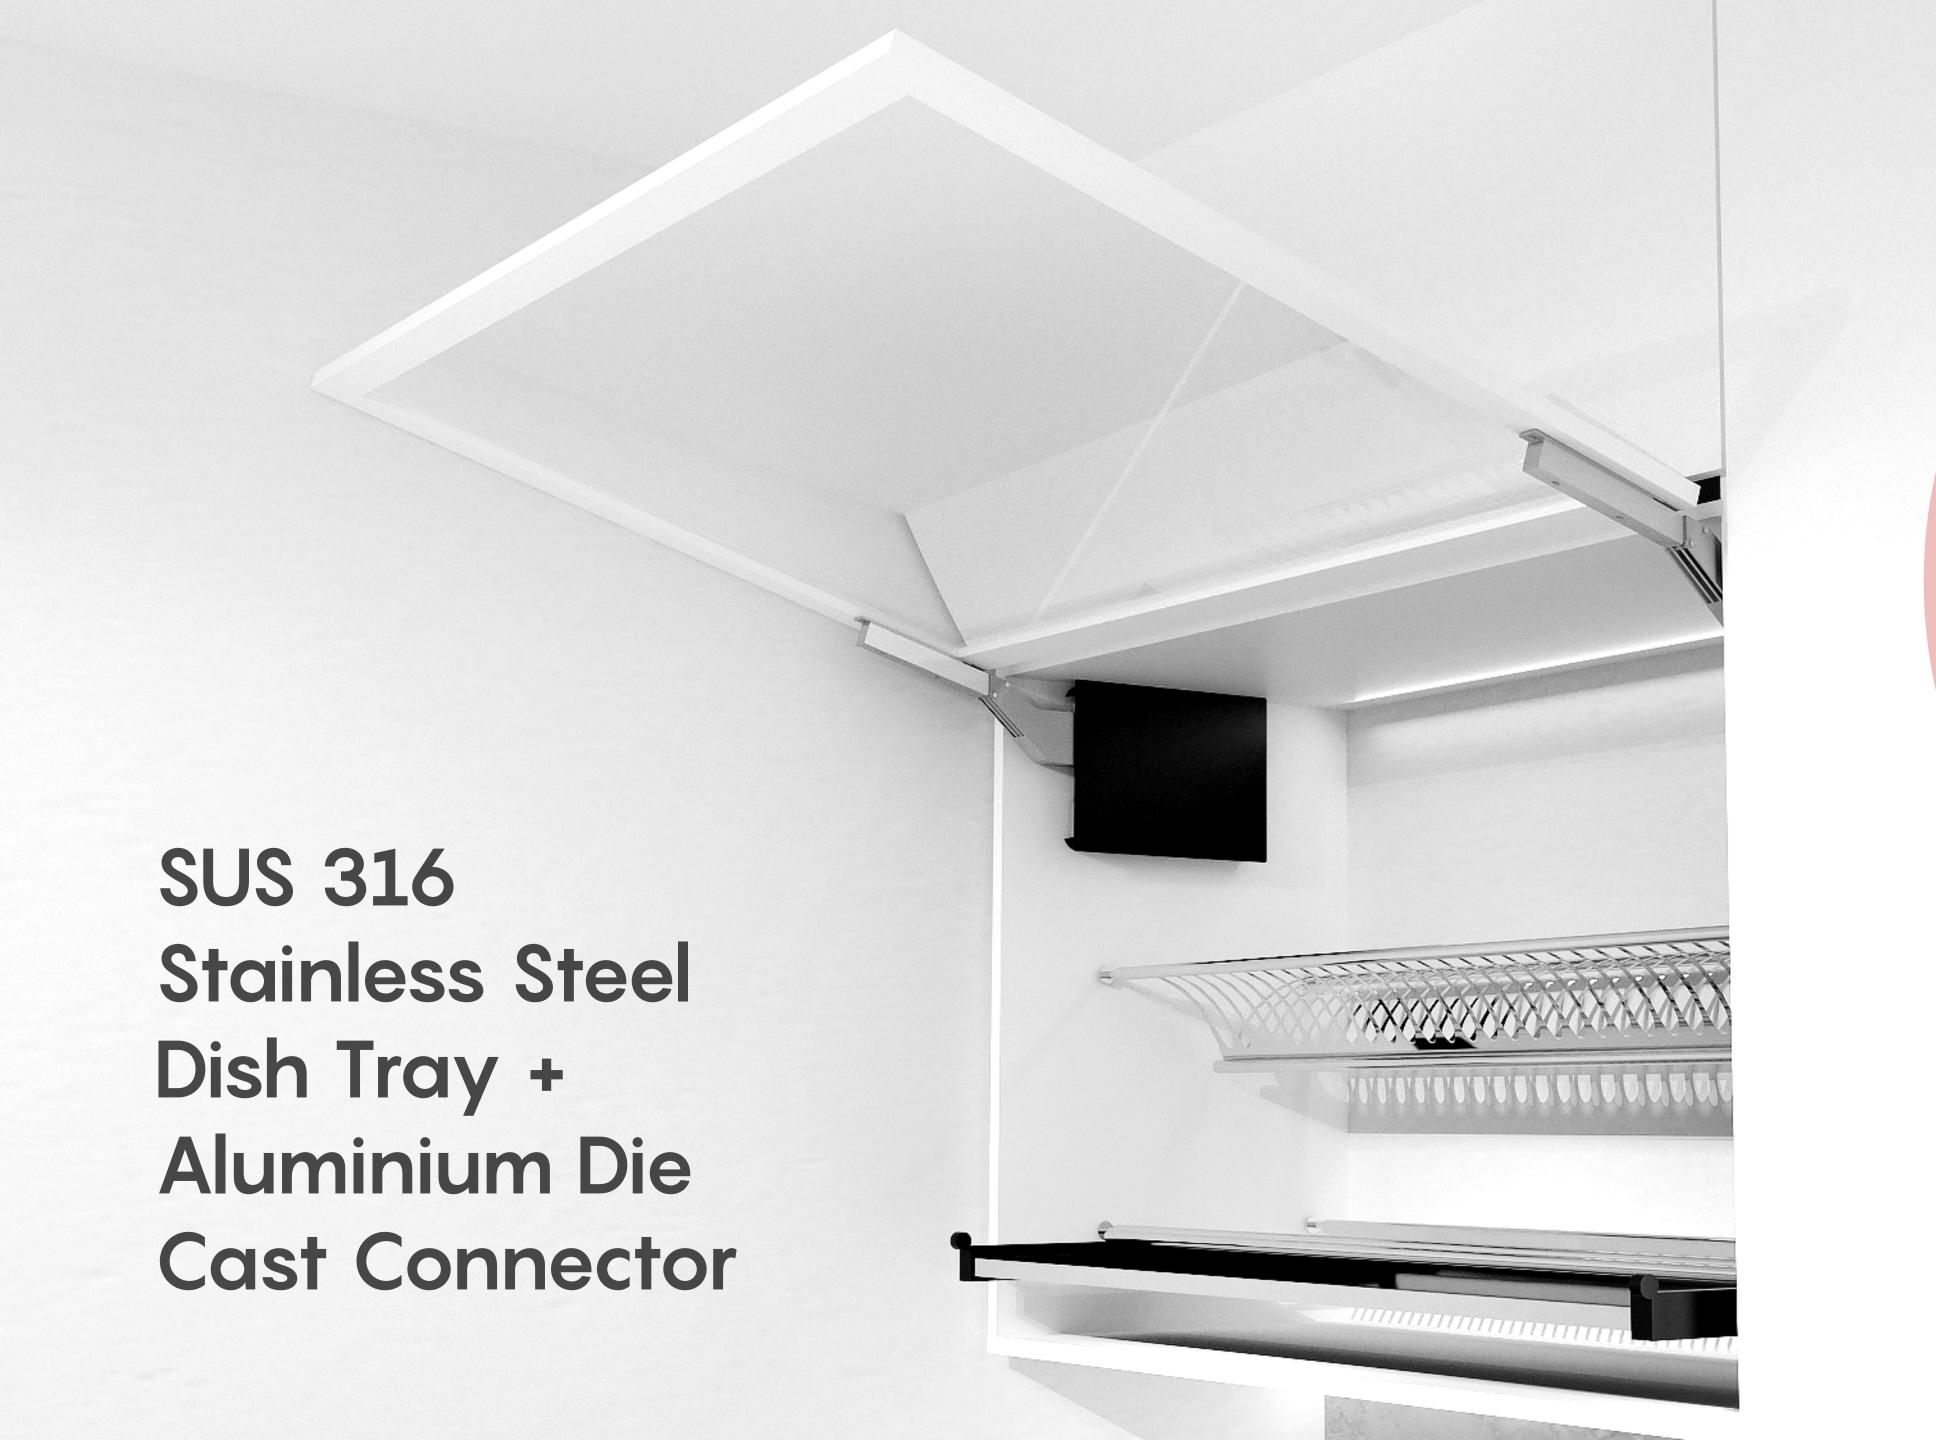

#### BOTTOM

1

A valuable functional addition that serves to streamline management of kitchen items.

#### 3 Sizes

600mm: W565 x D280 800mm: W765 x D280 900mm: W865 x D280 Finishing: Stainless steel

Azzurra Italian Series SUS304 Soft Closing Lift Basket

Vicenzo Nero Black Series Double Wall Soft-closing System