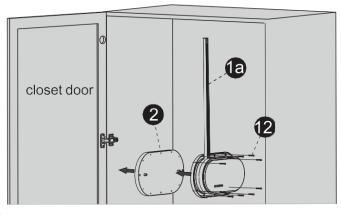

#### 1 Install up and down mechanical box

1.2 installation for closet without door

1.3 Installation for closet with door Remark:
Please make sure install the door first, then install the boxes same as step 1.2.