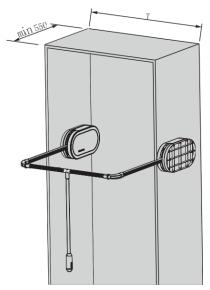

# AK121S-BC Sollevamento Clothes Hanging Lifter

| Name                                                       | Cabinet width(T) | Product size       |
|------------------------------------------------------------|------------------|--------------------|
| Sollevamento Clothes Hanging<br>Lifter Installation Manual | 900-1100mm       | (864-1164)X366X775 |