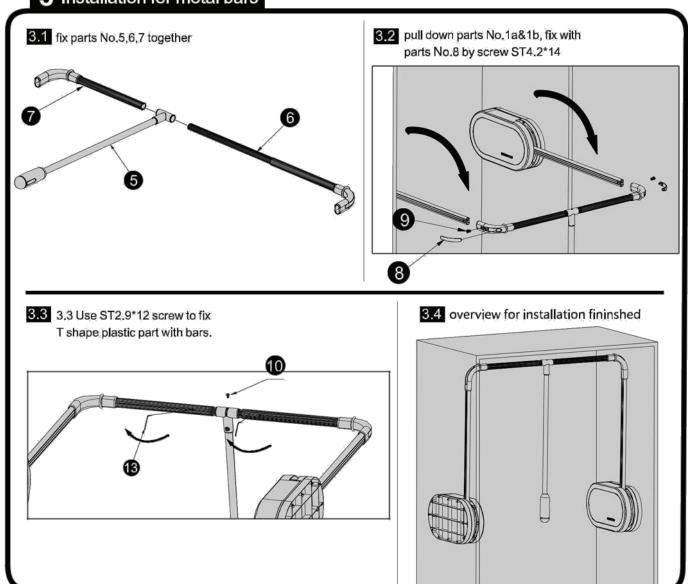

# AK121S-BC Sollevamento Clothes Hanging Lifter



| Name                                                       | Cabinet width(T) | Product size       |
|------------------------------------------------------------|------------------|--------------------|
| Sollevamento Clothes Hanging<br>Lifter Installation Manual | 900-1100mm       | (864-1164)X366X775 |



#### 1 Install up and down mechanical box





1.2 installation for closet without door

1.3 Installation for closet with door Remark:
Please make sure install the door first, then install the boxes same as step 1.2.







# AK121S-BC Sollevamento Clothes Hanging Lifter

#### 2 Install frame of mechanical box



### 3 Installation for metal bars