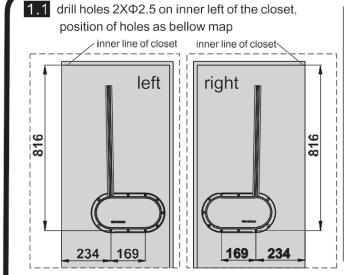

#### 1 Install up and down mechanical box

1.2 installation for closet without door

1.3 Installation for closet with door Remark:
Please make sure install the door first, then install the boxes same as step 1.2.