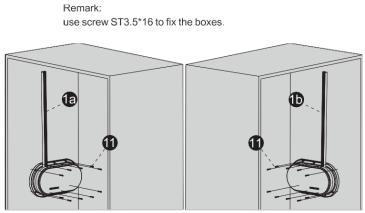

#### 1 Install up and down mechanical box

1.2 installation for closet without door

1.3 Installation for closet with door Remark:
Please make sure install the door first, then install the boxes same as step 1.2.