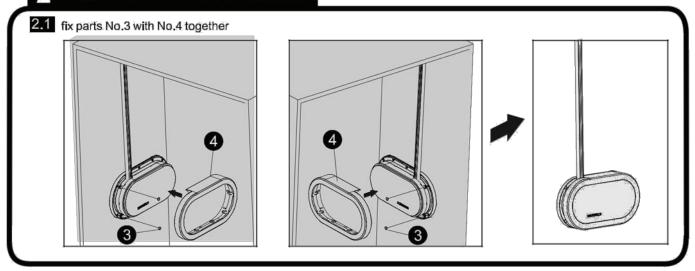

# AK121S-BC Sollevamento Clothes Hanging Lifter



| Name                                                       | Cabinet width(T) | Product size       |
|------------------------------------------------------------|------------------|--------------------|
| Sollevamento Clothes Hanging<br>Lifter Installation Manual | 900-1100mm       | (864-1164)X366X775 |



#### 1 Install up and down mechanical box





1.2 installation for closet without door

1.3 Installation for closet with door Remark:
Please make sure install the door first, then install the boxes same as step 1.2.







# AK121S-BC Sollevamento Clothes Hanging Lifter

#### 2 Install frame of mechanical box



### 3 Installation for metal bars