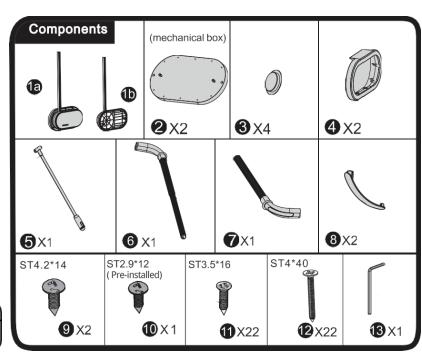

# AK121S-BC Sollevamento Clothes Hanging Lifter



| Name                                                       | Cabinet width(T) | Product size       |
|------------------------------------------------------------|------------------|--------------------|
| Sollevamento Clothes Hanging<br>Lifter Installation Manual | 900-1100mm       | (864-1164)X366X775 |



#### 1 Install up and down mechanical box





1.2 installation for closet without door

1.3 Installation for closet with door Remark:
Please make sure install the door first, then install the boxes same as step 1.2.







# AK121S-BC Sollevamento Clothes Hanging Lifter

#### 2 Install frame of mechanical box



### 3 Installation for metal bars