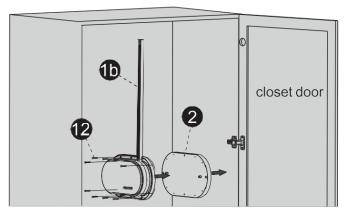

#### 1 Install up and down mechanical box

1.2 installation for closet without door

1.3 Installation for closet with door Remark:
Please make sure install the door first, then install the boxes same as step 1.2.