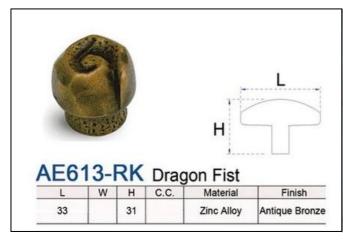

## **INSTALLATION MANUAL / SPECIFICATIONS**

AE613-RK - IONE - Knob Dragon Fist

**Specifications** 

Material: Zinc Alloy Finish: Antique Bronze Type: Antique Cabinet Knob

Style: Solid

**Product Dimensions** 

Depth: 31 mm
Diameter: 33 mm
C.C.: Single-hole

Drilled hole diameter: 5 mm Package quantity: 1 piece