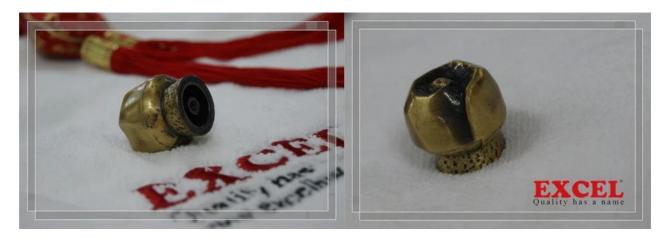

## **INSTALLATION MANUAL / SPECIFICATIONS**

AE613-RK - IONE - Knob Dragon Fist

**Specifications** 

Material: Zinc Alloy Finish: Antique Bronze Type: Antique Cabinet Knob

Style: Solid

**Product Dimensions** 