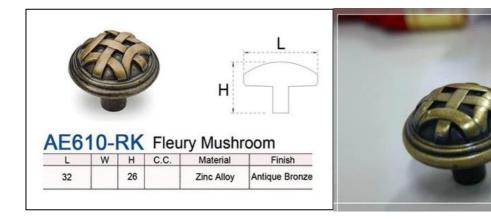

## **INSTALLATION MANUAL / SPECIFICATIONS**

IONE - Knob Fleury Mushroom

**Specifications** 

Material: Zinc Alloy Finish: Antique Bronze Type: Antique Cabinet Knob

Style: Solid

Product Dimensions

Depth: 26 mm Diameter: 32 mm C.C.: Single-hole

Drilled hole diameter: 5 mm Package quantity: 1 piece