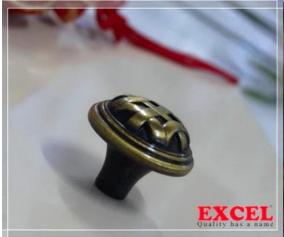

## **INSTALLATION MANUAL / SPECIFICATIONS**

IONE - Knob Fleury Mushroom

**Specifications** 

Material: Zinc Alloy Finish: Antique Bronze Type: Antique Cabinet Knob

Style: Solid

Product Dimensions

Depth: 26 mm Diameter: 32 mm C.C.: Single-hole