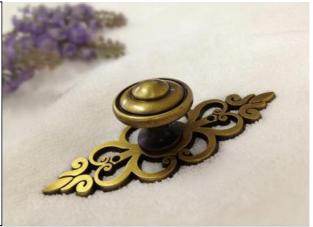

## **INSTALLATION MANUAL / SPECIFICATIONS**

AE609-KP3 - IONE - Knob Risis Tranquility W/Stylish HE

**Specifications** 

Material: Zinc Alloy Finish: Antique Bronze Type: Antique Cabinet Knob

Style: Solid

**Product Dimensions** 

## **Product Advantages**

- Classical appearance design of the pull handles would be very popular.
- The pull handles can help you create a stylish and complete look.
- Made of classical design, the draw pull handles are for a long time use.
- The drawer pull handles are comfortable for you to hold.
- Fine workmanship of the pull handles makes sure the handles are perfect for your using.
- This pull handle is perfect for your shoe cabinet, bookcase, drawer and so on.