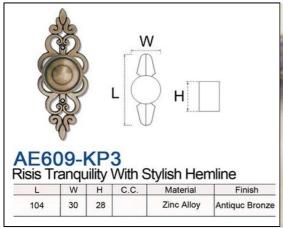

## **INSTALLATION MANUAL / SPECIFICATIONS**

AE609-KP3 - IONE - Knob Risis Tranquility W/Stylish HE

**Specifications** 

Material: Zinc Alloy Finish: Antique Bronze Type: Antique Cabinet Knob

Style: Solid

**Product Dimensions** 

Depth: 31 mm
Diameter: 33 mm
C.C.: Single-hole

Drilled hole diameter: 5 mm Package quantity: 1 piece