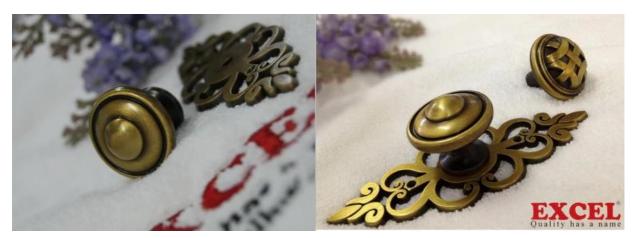

## **INSTALLATION MANUAL / SPECIFICATIONS**

AE609-KP3 - IONE - Knob Risis Tranquility W/Stylish HE

**Specifications** 

Material: Zinc Alloy Finish: Antique Bronze Type: Antique Cabinet Knob

Style: Solid

**Product Dimensions** 

## **Product Advantages**

- Classical appearance design of the pull handles would be very popular.
- The pull handles can help you create a stylish and complete look.
- Made of classical design, the draw pull handles are for a long time use.
- The drawer pull handles are comfortable for you to hold.
- Fine workmanship of the pull handles makes sure the handles are perfect for your using.
- This pull handle is perfect for your shoe cabinet, bookcase, drawer and so on.