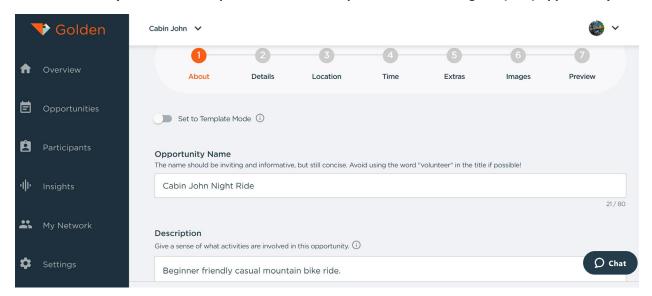

Complete information in each section as appropriate, please note the status bar across the top which will allow you to jump to a different section if needed. The "Privacy" setting is particularly important as it will determine who is able to see or view the opportunity. Too wide an audience may become unmanageable. Private-Open is the suggested setting to limit the target audience to MORE or anyone who has previously signed up for a ride at the park. Clicking "Next" will advance the user to each section. You may need to scroll up or down to see all questions for creating the (ride) opportunity.

Continue to add information to progress through each segment of the opportunity (Ride).

Please ask any questions about information required to complete the opportunity.

You can add an email recipient to receive notifications or pictures to create excitement.