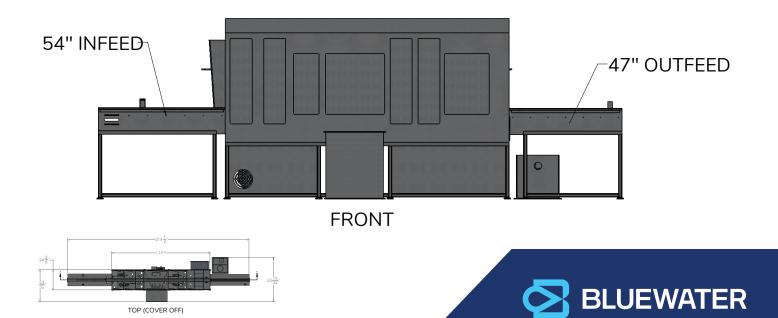

## **Specifications:**

| Machine Options            | R-2536S        | R-2536L        |
|----------------------------|----------------|----------------|
| Infeed Options             | 54.0" or 72.0" | 54.0" or 72.0" |
| Outfeed Options            | 47.0" or 94.0" | 47.0" or 94.0" |
| Infeed Soak Tank (upgrade) | 44.0"          | 44.0"          |
| Outfeed Booth (upgrade)    | 48.0"          | 48.0"          |

| Dimensions             | R-2536S   | R-2536L   |
|------------------------|-----------|-----------|
| Body Length            | 120.0"    | 240.0"    |
| Standard Body Width    | 24.0"     | 24.0"     |
| Body Width with Recirc | 36.0"     | 36.0"     |
| Machine Height         | 72.0"     | 72.0"     |
| Machine Length (min)   | 18'6"     | 28'10"    |
| Maximum Frame Size     | 25" x 36" | 25" x 36" |