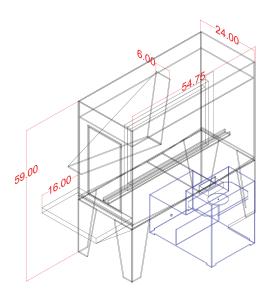

## **Manufacturers Notes:**

Filtration System Included

Utility Pump Included (to eject water from filtration unit)

Self Installation (services available if needed)

Made and Manufactured in the USA

| Machine Specs                           |                                                |
|-----------------------------------------|------------------------------------------------|
| Air @ 6,9 (100PSI)                      | 2cfm @ 100psi                                  |
| Electrical                              | 220 V, 1 ph, 31FLA, 50/60Hz                    |
|                                         | 208/230 V, 3 ph, 16FLA, 50/60Hz                |
| Water                                   | 3/4" NPT Standard Fitting                      |
| Drain                                   | 3/4" or 1 1/4" NPT Utility Pump or Floor Drain |
| Max Frame Size                          | 25" x 36"                                      |
| Installation                            | Self Install                                   |
|                                         | ☐ Installation Services Needed                 |
| Crate Dimensions and<br>Shipping Weight |                                                |
| Body Length                             | 54.75"                                         |
| Standard Width                          | 24.0"                                          |
| Machine Height                          | 59.0"                                          |
| Machine Length                          | 70.75"                                         |