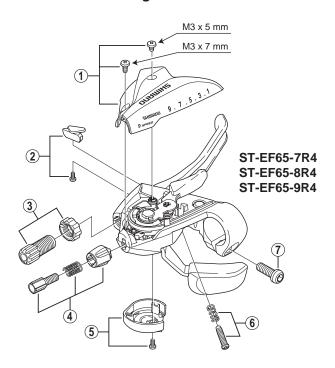

## For Left Hand

## For Right Hand

| ITEM<br>NO. | SHIMANO<br>CODE NO. | DESCRIPTION                                        | INTERCHANGE-<br>ABILITY |   |
|-------------|---------------------|----------------------------------------------------|-------------------------|---|
| 1           | Y6UD98010           | Upper Cover for 7-Speed (Silver) & Fixing Screws   |                         |   |
|             | Y6UD98020           | Upper Cover for 7-Speed (Black) & Fixing Screws    |                         |   |
|             | Y6UD98030           | Upper Cover for 8-Speed (Silver) & Fixing Screws   |                         |   |
|             | Y6UD98040           | Upper Cover for 8-Speed (Black) & Fixing Screws    |                         |   |
|             | Y6UD98050           | Upper Cover for 9-Speed (Silver) & Fixing Screws   |                         |   |
|             | Y6UD98060           | Upper Cover for 9-Speed (Black) & Fixing Screws    |                         |   |
|             | Y6UE98010           | Upper Cover for Left Hand (Silver) & Fixing Screws |                         |   |
|             | Y6UE98020           | Upper Cover for Left Hand (Black) & Fixing Screws  |                         |   |
| 2           | Y8TS98010           | Adjustment Block for Right Hand & Fixing Screw     | Α                       | Α |
|             | Y8TS98020           | Adjustment Block for Left Hand & Fixing Screw      | Α                       | Α |
| 3           | Y8UM98010           | Brake Cable Adjusting Bolt & Nut                   | В                       | Α |
| 4           | Y6UD98130           | Shifting Cable Adjusting Bolt Unit                 | В                       | В |
| 5           | Y6UD98140           | Main Lever Cover for Right Hand & Fixing Screw     |                         |   |
|             | Y6UE98050           | Main Lever Cover for Left Hand & Fixing Screw      |                         |   |
| * 6         | Y6UD98150           | Reach Adjusting Screw (M4 x 14.5) & Spring         |                         |   |
| 7           | Y6UD89000           | Clamp Bolt (M6 x 17.5)                             | В                       | В |

A: Same parts.

B: Parts are usable, but differ in materirals, appearance, finish, size, etc.

Absence of mark indicates non-interchangeability.

Nov.-2011-3257B © Shimano Inc. I