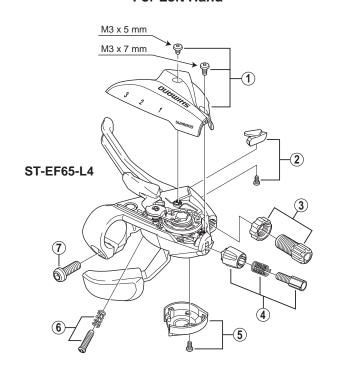

## For Left Hand

## For Right Hand

| ITEM<br>NO. | SHIMANO<br>CODE NO. | DESCRIPTION                                        | INTERCHANGE-<br>ABILITY |   |
|-------------|---------------------|----------------------------------------------------|-------------------------|---|
| 1           | Y6UD98010           | Upper Cover for 7-Speed (Silver) & Fixing Screws   |                         |   |
|             | Y6UD98020           | Upper Cover for 7-Speed (Black) & Fixing Screws    |                         |   |
|             | Y6UD98030           | Upper Cover for 8-Speed (Silver) & Fixing Screws   |                         |   |
|             | Y6UD98040           | Upper Cover for 8-Speed (Black) & Fixing Screws    |                         |   |
|             | Y6UD98050           | Upper Cover for 9-Speed (Silver) & Fixing Screws   |                         |   |
|             | Y6UD98060           | Upper Cover for 9-Speed (Black) & Fixing Screws    |                         |   |
|             | Y6UE98010           | Upper Cover for Left Hand (Silver) & Fixing Screws |                         |   |
|             | Y6UE98020           | Upper Cover for Left Hand (Black) & Fixing Screws  |                         |   |
| 2           | Y8TS98010           | Adjustment Block for Right Hand & Fixing Screw     | Α                       | Α |
|             | Y8TS98020           | Adjustment Block for Left Hand & Fixing Screw      | Α                       | Α |
| 3           | Y8UM98010           | Brake Cable Adjusting Bolt & Nut                   | В                       | Α |
| 4           | Y6UD98130           | Shifting Cable Adjusting Bolt Unit                 | В                       | В |
| 5           | Y6UD98140           | Main Lever Cover for Right Hand & Fixing Screw     |                         |   |
|             | Y6UE98050           | Main Lever Cover for Left Hand & Fixing Screw      |                         |   |
| * 6         | Y6UD98150           | Reach Adjusting Screw (M4 x 14.5) & Spring         |                         |   |
| 7           | Y6UD89000           | Clamp Bolt (M6 x 17.5)                             | В                       | В |

A: Same parts.

B: Parts are usable, but differ in materirals, appearance, finish, size, etc.

Absence of mark indicates non-interchangeability.

Nov.-2011-3257B © Shimano Inc. I