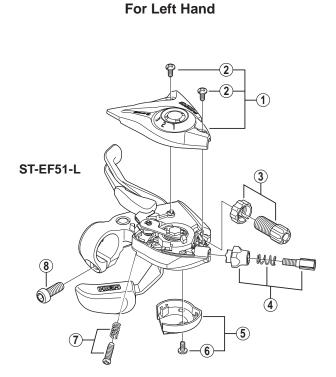

## **EZ-Fire Plus Lever** ST-EF51-2A 2-Finger / For V-BRAKE

2 1 ST-EF51-7 ST-EF51-8 ST-EF51-9 8

For Right Hand

| ITEM<br>NO.                                                                                     | SHIMANO<br>CODE NO. | DESCRIPTION                                                 | INTERCHANGE-<br>ABILITY                  |
|-------------------------------------------------------------------------------------------------|---------------------|-------------------------------------------------------------|------------------------------------------|
|                                                                                                 | Y6TP98010           | Upper Cover for 7-Speed (Black) & Fixing Screws (M3 x 5)    |                                          |
|                                                                                                 | Y6TP98020           | Upper Cover for 7-Speed (Silver) & Fixing Screws (M3 x 5)   |                                          |
| 1                                                                                               | Y6TP98030           | Upper Cover for 8-Speed (Black) & Fixing Screws (M3 x 5)    |                                          |
|                                                                                                 | Y6TP98040           | Upper Cover for 8-Speed (Silver) & Fixing Screws (M3 x 5)   |                                          |
| * '                                                                                             | Y6TP98280           | Upper Cover for 9-Speed (Black) & Fixing Screws (M3 x 5)    |                                          |
| *                                                                                               | Y6TP98290           | Upper Cover for 9-Speed (Silver) & Fixing Screws (M3 x 5)   |                                          |
|                                                                                                 | Y6TP98050           | Upper Cover for Left Hand (Black) & Fixing Screws (M3 x 5)  |                                          |
|                                                                                                 | Y6TP98060           | Upper Cover for Left Hand (Silver) & Fixing Screws (M3 x 5) |                                          |
| 2                                                                                               | Y6A726000           | Upper Cover Fixing Screw (M3 x 5/Black)                     | A A A                                    |
|                                                                                                 | Y6BK50000           | Upper Cover Fixing Screw (M3 x 5/Silver)                    | A A A                                    |
| 3                                                                                               | Y8UM98010           | Brake Cable Adjusting Bolt & Nut                            |                                          |
| 4                                                                                               | Y6A898010           | Shifting Cable Adjusting Bolt Unit for Left Hand            | A A A                                    |
| 5                                                                                               | Y6TP98130           | Main Lever Cover for Right Hand & Fixing Screw (M3 x 7)     | A                                        |
|                                                                                                 | Y6TP98140           | Main Lever Cover for Left Hand & Fixing Screw (M3 x 7)      | A                                        |
| 6                                                                                               | Y6NM14000           | Main Lever Cover Fixing Screw (M3 x 7)                      | A                                        |
| 7                                                                                               | Y6KT98190           | Reach Adjusting Screw (M4 x 16.25) & Spring for Right Hand  | A A                                      |
|                                                                                                 | Y6TP98150           | Reach Adjusting Screw (M4 x 16.25) & Spring for Left Hand   | A                                        |
| 8                                                                                               | Y6TP12000           | Clamp Bolt (M6 x 16)                                        | A                                        |
| A: Same parts.<br>B: Parts are usable, but differ in materirals, appearance, finish, size, etc. |                     |                                                             | <i>Mar2012-3030A</i><br>© Shimano Inc. 1 |

B: Parts are usable, but differ in materirals, appearance, finish, size, etc. Absence of mark indicates non-interchangeability.