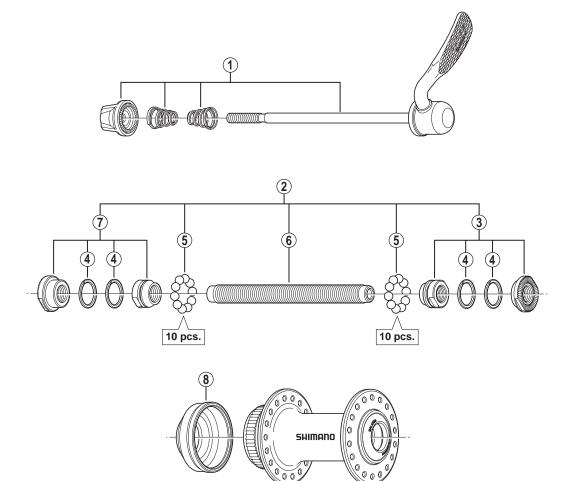

## Front Hub HB-RM66-L For Disc Brake

| • Over                                                                                          | the Annes           |                                        |                                         |
|-------------------------------------------------------------------------------------------------|---------------------|----------------------------------------|-----------------------------------------|
| ITEM<br>NO.                                                                                     | SHIMANO<br>CODE NO. | DESCRIPTION                            | INTERCHANGE-<br>ABILITY                 |
| 1                                                                                               | Y2T398010           | Complete Quick Release 133 mm (5-1/4") | A                                       |
| 2                                                                                               | Y2U898010           | Complete Hub Axle 108 mm (4-1/4")      |                                         |
| 3                                                                                               | Y2U898020           | Right Hand Lock Nut Unit               |                                         |
| 4                                                                                               | Y23603000           | Seal Ring                              | A                                       |
| 5                                                                                               | Y00091210           | Steel Ball (3/16") 20 pcs.             | A                                       |
| 6                                                                                               | Y25W03000           | Hub Axle M10 x 108 mm (4-1/4")         | A                                       |
| 7                                                                                               | Y2U898030           | Left Hand Lock Nut Unit                |                                         |
| 8                                                                                               | Y25Y06000           | Rotor Mount Cover                      | A                                       |
| A: Same parts.<br>B: Parts are usable, but differ in materirals, appearance, finish, size, etc. |                     |                                        | <i>Mar2011-3254</i><br>© Shimano Inc. I |