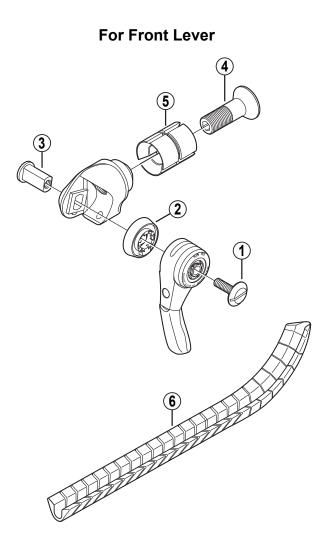

## DURA-ACE Bar End Shifting Lever SL-BS79 10-Speed

|                |                     |                                        | 97 490<br>10 490<br>10<br>10<br>10<br>10<br>10<br>10<br>10<br>10<br>10<br>10<br>10<br>10<br>10 |
|----------------|---------------------|----------------------------------------|------------------------------------------------------------------------------------------------------------------------------------------------------------------------------------------------------------------------------------------------------------------------------------------------------------------------------------------------------------------------------------------------------------------------------------------------------------------------------------------------------------------------------------------------------------------------------------------------------------------------------------------------------------------------------------------------------------------------------------------------------------------------------------------------------------------------------------------------------------------------------------------------------------------------------------------------------------------------------------------------------------------------------------------------------------------------------------------------------------------------------------------------------------------------------------------------------------------------------------------------------------------------------------------------------------------------------------------------------------------------------------------------------------------------------------------------------------------------------------------------------------------------------------------------------------------------------------------------------------------------------------------------------------------------------------------------------------------------------------------------------------------------------------------------------------------------------------------------------------------------------------------------------------------------------------------------------------------------------------------------------------------------------------------------------------------------------------------------------------------------------|
| ITEM<br>NO.    | SHIMANO<br>CODE NO. | DESCRIPTION                            | INTERCHANGE-<br>ABILITY                                                                                                                                                                                                                                                                                                                                                                                                                                                                                                                                                                                                                                                                                                                                                                                                                                                                                                                                                                                                                                                                                                                                                                                                                                                                                                                                                                                                                                                                                                                                                                                                                                                                                                                                                                                                                                                                                                                                                                                                                                                                                                      |
| * 1            | Y-6RP02000          | Lever Fixing Screw (M5 x 19) for Rear  |                                                                                                                                                                                                                                                                                                                                                                                                                                                                                                                                                                                                                                                                                                                                                                                                                                                                                                                                                                                                                                                                                                                                                                                                                                                                                                                                                                                                                                                                                                                                                                                                                                                                                                                                                                                                                                                                                                                                                                                                                                                                                                                              |
|                | Y-65A 24200         | Lever Fixing Screw (M5 x 17) for Front |                                                                                                                                                                                                                                                                                                                                                                                                                                                                                                                                                                                                                                                                                                                                                                                                                                                                                                                                                                                                                                                                                                                                                                                                                                                                                                                                                                                                                                                                                                                                                                                                                                                                                                                                                                                                                                                                                                                                                                                                                                                                                                                              |
| 2              | Y-6J6 01000         | Lever Boss Cover for Rear              | A                                                                                                                                                                                                                                                                                                                                                                                                                                                                                                                                                                                                                                                                                                                                                                                                                                                                                                                                                                                                                                                                                                                                                                                                                                                                                                                                                                                                                                                                                                                                                                                                                                                                                                                                                                                                                                                                                                                                                                                                                                                                                                                            |
|                | Y-643 43010         | Lever Boss Cover for Front             | A                                                                                                                                                                                                                                                                                                                                                                                                                                                                                                                                                                                                                                                                                                                                                                                                                                                                                                                                                                                                                                                                                                                                                                                                                                                                                                                                                                                                                                                                                                                                                                                                                                                                                                                                                                                                                                                                                                                                                                                                                                                                                                                            |
| 3              | Y-6RP50000          | Lever Axle                             |                                                                                                                                                                                                                                                                                                                                                                                                                                                                                                                                                                                                                                                                                                                                                                                                                                                                                                                                                                                                                                                                                                                                                                                                                                                                                                                                                                                                                                                                                                                                                                                                                                                                                                                                                                                                                                                                                                                                                                                                                                                                                                                              |
| 4              | Y-6RP49000          | Body Fixing Bolt                       |                                                                                                                                                                                                                                                                                                                                                                                                                                                                                                                                                                                                                                                                                                                                                                                                                                                                                                                                                                                                                                                                                                                                                                                                                                                                                                                                                                                                                                                                                                                                                                                                                                                                                                                                                                                                                                                                                                                                                                                                                                                                                                                              |
| 5              | Y-628 90010         | Segment Unit                           | A A                                                                                                                                                                                                                                                                                                                                                                                                                                                                                                                                                                                                                                                                                                                                                                                                                                                                                                                                                                                                                                                                                                                                                                                                                                                                                                                                                                                                                                                                                                                                                                                                                                                                                                                                                                                                                                                                                                                                                                                                                                                                                                                          |
| 6              | Y-86B 22000         | Outer Cable Guide                      | AA                                                                                                                                                                                                                                                                                                                                                                                                                                                                                                                                                                                                                                                                                                                                                                                                                                                                                                                                                                                                                                                                                                                                                                                                                                                                                                                                                                                                                                                                                                                                                                                                                                                                                                                                                                                                                                                                                                                                                                                                                                                                                                                           |
| A: Same parts. |                     |                                        | 0811-2873A                                                                                                                                                                                                                                                                                                                                                                                                                                                                                                                                                                                                                                                                                                                                                                                                                                                                                                                                                                                                                                                                                                                                                                                                                                                                                                                                                                                                                                                                                                                                                                                                                                                                                                                                                                                                                                                                                                                                                                                                                                                                                                                   |