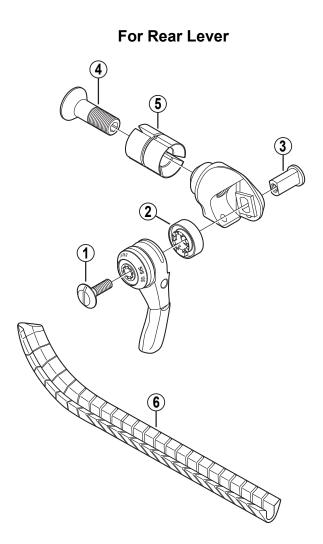

## DURA-ACE Bar End Shifting Lever SL-BS79 10-Speed

|                |                     |                                        | 97 490<br>10 490<br>10<br>10<br>10<br>10<br>10<br>10<br>10<br>10<br>10<br>10<br>10<br>10<br>10 |
|----------------|---------------------|----------------------------------------|------------------------------------------------------------------------------------------------------------------------------------------------------------------------------------------------------------------------------------------------------------------------------------------------------------------------------------------------------------------------------------------------------------------------------------------------------------------------------------------------------------------------------------------------------------------------------------------------------------------------------------------------------------------------------------------------------------------------------------------------------------------------------------------------------------------------------------------------------------------------------------------------------------------------------------------------------------------------------------------------------------------------------------------------------------------------------------------------------------------------------------------------------------------------------------------------------------------------------------------------------------------------------------------------------------------------------------------------------------------------------------------------------------------------------------------------------------------------------------------------------------------------------------------------------------------------------------------------------------------------------------------------------------------------------------------------------------------------------------------------------------------------------------------------------------------------------------------------------------------------------------------------------------------------------------------------------------------------------------------------------------------------------------------------------------------------------------------------------------------------------|
| ITEM<br>NO.    | SHIMANO<br>CODE NO. | DESCRIPTION                            | INTERCHANGE-<br>ABILITY                                                                                                                                                                                                                                                                                                                                                                                                                                                                                                                                                                                                                                                                                                                                                                                                                                                                                                                                                                                                                                                                                                                                                                                                                                                                                                                                                                                                                                                                                                                                                                                                                                                                                                                                                                                                                                                                                                                                                                                                                                                                                                      |
| * 1            | Y-6RP02000          | Lever Fixing Screw (M5 x 19) for Rear  |                                                                                                                                                                                                                                                                                                                                                                                                                                                                                                                                                                                                                                                                                                                                                                                                                                                                                                                                                                                                                                                                                                                                                                                                                                                                                                                                                                                                                                                                                                                                                                                                                                                                                                                                                                                                                                                                                                                                                                                                                                                                                                                              |
|                | Y-65A 24200         | Lever Fixing Screw (M5 x 17) for Front |                                                                                                                                                                                                                                                                                                                                                                                                                                                                                                                                                                                                                                                                                                                                                                                                                                                                                                                                                                                                                                                                                                                                                                                                                                                                                                                                                                                                                                                                                                                                                                                                                                                                                                                                                                                                                                                                                                                                                                                                                                                                                                                              |
| 2              | Y-6J6 01000         | Lever Boss Cover for Rear              | A                                                                                                                                                                                                                                                                                                                                                                                                                                                                                                                                                                                                                                                                                                                                                                                                                                                                                                                                                                                                                                                                                                                                                                                                                                                                                                                                                                                                                                                                                                                                                                                                                                                                                                                                                                                                                                                                                                                                                                                                                                                                                                                            |
|                | Y-643 43010         | Lever Boss Cover for Front             | A                                                                                                                                                                                                                                                                                                                                                                                                                                                                                                                                                                                                                                                                                                                                                                                                                                                                                                                                                                                                                                                                                                                                                                                                                                                                                                                                                                                                                                                                                                                                                                                                                                                                                                                                                                                                                                                                                                                                                                                                                                                                                                                            |
| 3              | Y-6RP50000          | Lever Axle                             |                                                                                                                                                                                                                                                                                                                                                                                                                                                                                                                                                                                                                                                                                                                                                                                                                                                                                                                                                                                                                                                                                                                                                                                                                                                                                                                                                                                                                                                                                                                                                                                                                                                                                                                                                                                                                                                                                                                                                                                                                                                                                                                              |
| 4              | Y-6RP49000          | Body Fixing Bolt                       |                                                                                                                                                                                                                                                                                                                                                                                                                                                                                                                                                                                                                                                                                                                                                                                                                                                                                                                                                                                                                                                                                                                                                                                                                                                                                                                                                                                                                                                                                                                                                                                                                                                                                                                                                                                                                                                                                                                                                                                                                                                                                                                              |
| 5              | Y-628 90010         | Segment Unit                           | A A                                                                                                                                                                                                                                                                                                                                                                                                                                                                                                                                                                                                                                                                                                                                                                                                                                                                                                                                                                                                                                                                                                                                                                                                                                                                                                                                                                                                                                                                                                                                                                                                                                                                                                                                                                                                                                                                                                                                                                                                                                                                                                                          |
| 6              | Y-86B 22000         | Outer Cable Guide                      | AA                                                                                                                                                                                                                                                                                                                                                                                                                                                                                                                                                                                                                                                                                                                                                                                                                                                                                                                                                                                                                                                                                                                                                                                                                                                                                                                                                                                                                                                                                                                                                                                                                                                                                                                                                                                                                                                                                                                                                                                                                                                                                                                           |
| A: Same parts. |                     |                                        | 0811-2873A                                                                                                                                                                                                                                                                                                                                                                                                                                                                                                                                                                                                                                                                                                                                                                                                                                                                                                                                                                                                                                                                                                                                                                                                                                                                                                                                                                                                                                                                                                                                                                                                                                                                                                                                                                                                                                                                                                                                                                                                                                                                                                                   |