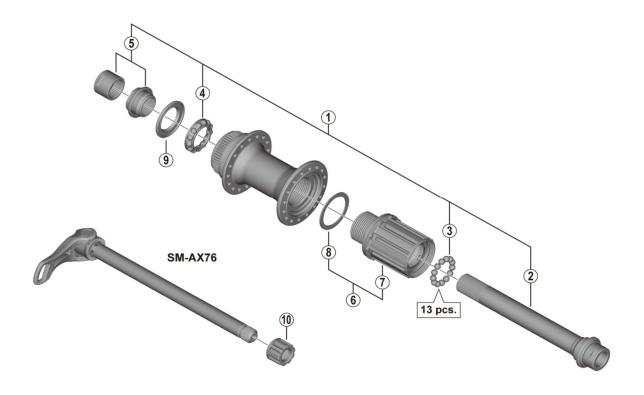

## FH-M8010 For Disc Brake SM-AX76

|      |           |                                                    | FH-M788 |                         |  |  |
|------|-----------|----------------------------------------------------|---------|-------------------------|--|--|
| ITEM | SHIMANO   | DESCRIPTION                                        |         | INTERCHANGE-<br>ABILITY |  |  |
| NO.  | CODE NO.  |                                                    |         |                         |  |  |
| 1    | Y3TH98010 | Complete Hub Axle                                  | Α       |                         |  |  |
| 2    | Y3TH98020 | Hub Axle Unit                                      | Α       |                         |  |  |
| 3    | Y00091210 | Steel Ball (3/16") 20 pcs.                         | Α       |                         |  |  |
| 4    | Y3D498050 | Ball Retainer (3/16")                              | Α       |                         |  |  |
| 5    | Y3TH98030 | Left Hand Lock Nut (M15) & Cone (M15) w/Dust Cover | Α       |                         |  |  |
| 6    | Y38V98010 | Complete Freewheel Body                            | Α       |                         |  |  |
| 7    | Y38V98020 | Freewheel Body Unit                                | Α       |                         |  |  |
| 8    | Y3CZ12000 | Spacer for Inner                                   | Α       |                         |  |  |
| 9    | Y26D10000 | Seal Ring                                          | Α       |                         |  |  |
| 10   | Y27Y02000 | Fixing Nut (M12)                                   | Α       |                         |  |  |

A: Same parts.

Absence of mark indicates non-interchangeability.

Oct.-2018-3867A © Shimano Inc. I

B: Parts are usable, but differ in materials, appearance, finish, size, etc.