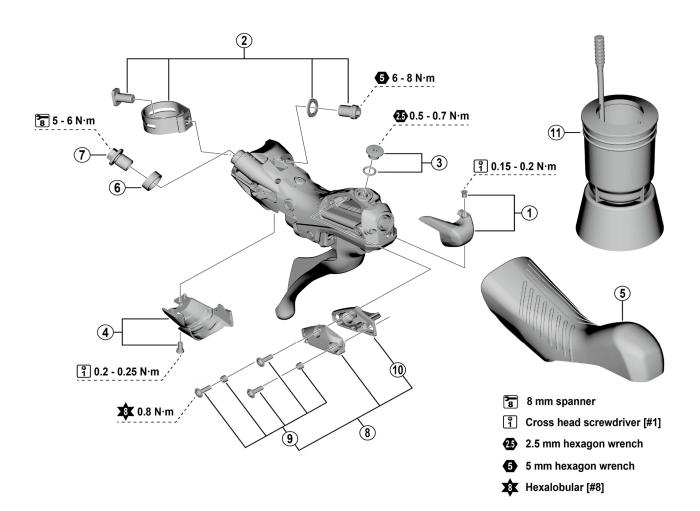

|                                                                              |                     |                                                   | BL-RX810                | _ |
|------------------------------------------------------------------------------|---------------------|---------------------------------------------------|-------------------------|---|
| ITEM<br>NO.                                                                  | SHIMANO<br>CODE NO. | DESCRIPTION                                       | INTERCHANGE-<br>ABILITY |   |
| 1                                                                            | Y0RZ98010           | Name plate L and fixing screw                     | B                       | - |
| 2                                                                            | Y0E098030           | Clamp band unit diameter (23.8 - 24.2 mm)         | A                       | - |
| 3                                                                            | Y0MX98020           | Bleed screw and O-ring                            | В                       | - |
| 4                                                                            | Y0C598020           | Unit cover L and fixing screw                     | A                       | - |
| 5                                                                            | Y0RY98010           | Bracket covers (pair)                             | В                       | - |
| 6                                                                            | Y0RM9801T           | Joint support ring                                | В                       | - |
| 7                                                                            | Y8RD02000           | Flange flare nut (M9/black)                       | A                       | _ |
| 8                                                                            | Y0C598030           | Left-hand lid unit                                | A                       | _ |
| 9                                                                            | Y0C698070           | Lid fixing screw (3 pcs.) and lid spacer (2 pcs.) | A                       | _ |
| 10                                                                           | Y0C578000           | Diaphragm L                                       | A                       | _ |
| 11                                                                           | Y13000090           | TL-BR002 Funnel unit for M7 screw                 | A                       | - |
| A: Same parts.                                                               |                     |                                                   | Sep2023-5008            | 3 |
| B: Parts are usable, but differ in materials, appearance, finish, size, etc. |                     |                                                   | © Shimano Inc. I        | Ι |
| Absence of mark indicates non-interchangeability.                            |                     |                                                   |                         |   |