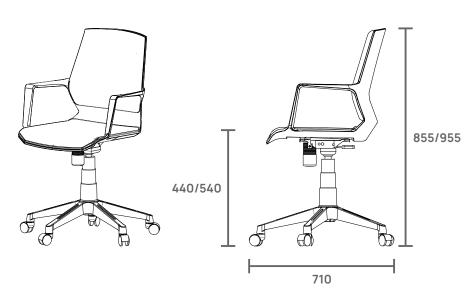

## **Chair Dimension**

 Length
 Depth
 Height

 Mid Back
 710
 710
 855/955

#### **Chair Dimension**

 Length
 Depth
 Height

 Mid Back
 710
 710
 855/955

• 13 MANUFACTURING FACILITIES

• 44 REGIONAL DEPOTS

60 REGIONAL OFFICES