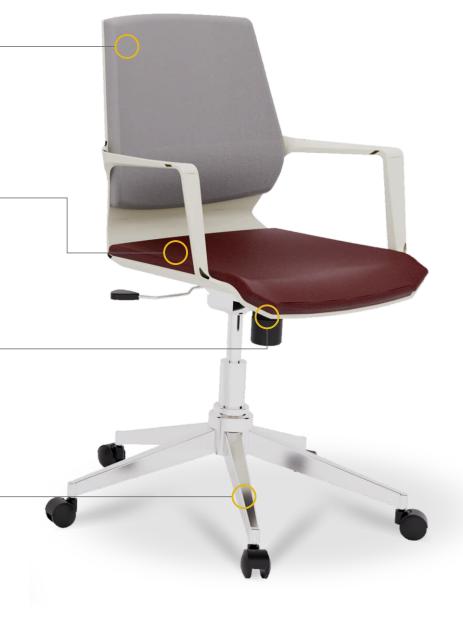

## **Contemporary Design:**

Crafted with a Monolithic plastic shell and cushioned back, the Prius Chair combines modern aesthetics with comfort.

## **Ergonomic Excellence:**

Enjoy a molded foam seat upholstered in fabric, providing optimal support for extended periods.

## Versatile Tilt Functionality:

Equipped with center-tilt and upright locking feature, allowing you to find your preferred seating angle.

### **Durable Foundation:**

Rest upon a sturdy chrome star base, ensuring stability and longevity in every use.