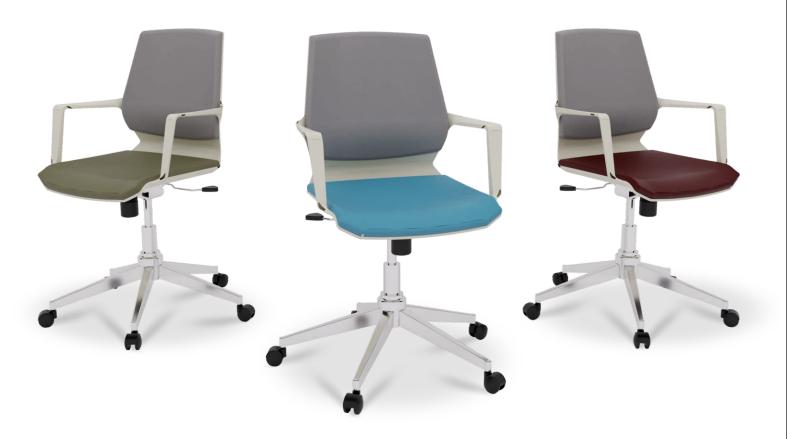

rt in a seamless blend of modern design and ergonomic excellence. Elevate your seating experience with this stylish and sustainable chair, meticulously crafted for optimal support, ensuring a harmonious fusion of aesthetics and functionality.

## **Contemporary Design:**

Crafted with a Monolithic plastic shell and cushioned back, the Prius Chair combines modern aesthetics with comfort.

## **Ergonomic Excellence:**

Enjoy a molded foam seat upholstered in fabric, providing optimal support for extended periods.

## Versatile Tilt Functionality:

Equipped with center-tilt and upright locking feature, allowing you to find your preferred seating angle.

### **Durable Foundation:**

Rest upon a sturdy chrome star base, ensuring stability and longevity in every use.



## Available Colours:





## **Chair Dimension**

 Length
 Depth
 Height

 Mid Back
 710
 710
 855/955









#### **Chair Dimension**

 Length
 Depth
 Height

 Mid Back
 710
 710
 855/955



• 13 MANUFACTURING FACILITIES

• 44 REGIONAL DEPOTS

60 REGIONAL OFFICES

### PRESENCE ACROSS 60+ CITIES IN INDIA:

Ahmedabad | Aurangabad | Akola | Bhagalpur | Bhubaneshwar Barjora | Bareilly | Bangalore | Bhiwandi | Coimbatore | Calicut | Chennai | Delhi Dharuhera | Gauwahati | Gwalior | Haridwar | Hubli | Hosur | Hyderabad Indore | Jabalpur | Jammu | Jaipur | Kanpur | Kochi | Kolkata | Nagpur | Noida Ongole | Pune | Patna | Punjab | Pondicherry | Raipur | Ranchi | Surat | Sambalpur Siliguri | Trichy | Tuticorin | Vasona | Varanasi | Vijaywada