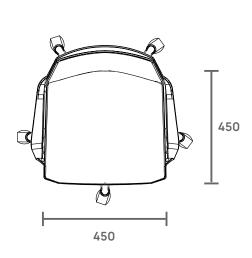

## **Chair Dimension**

 Length
 Depth
 Height

 Mid Back
 710
 710
 855/955

#### **Chair Dimension**

 Length
 Depth
 Height

 Mid Back
 710
 710
 855/955

• 13 MANUFACTURING FACILITIES

• 44 REGIONAL DEPOTS

60 REGIONAL OFFICES