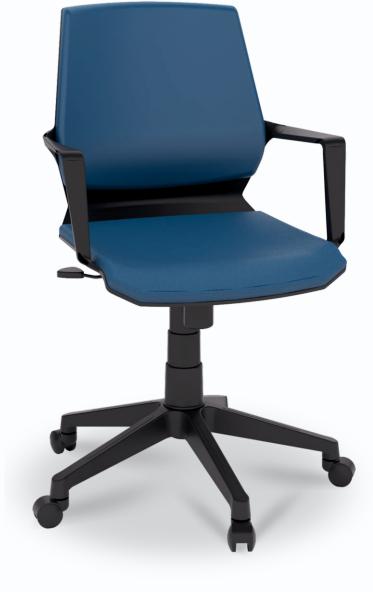

## **Contemporary Design:**

Crafted with a Monolithic plastic shell and cushioned back, the Prius Chair combines modern aesthetics with comfort.

## **Ergonomic Excellence:**

Enjoy a molded foam seat upholstered in fabric, providing optimal support for extended periods.

## Versatile Tilt Functionality:

Equipped with center-tilt and upright locking feature, allowing you to find your preferred seating angle.