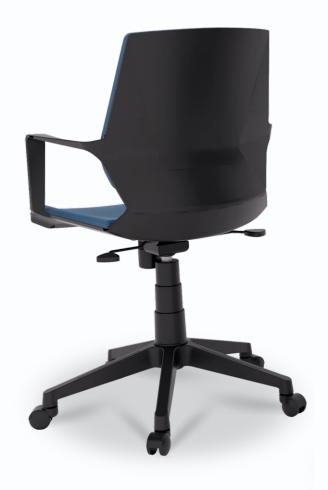

## **Contemporary Design:**

Crafted with a Monolithic plastic shell and cushioned back, the Prius Chair combines modern aesthetics with comfort.

### **Durable Foundation:**

Rest upon a sturdy chrome star base, ensuring stability and longevity in every use.