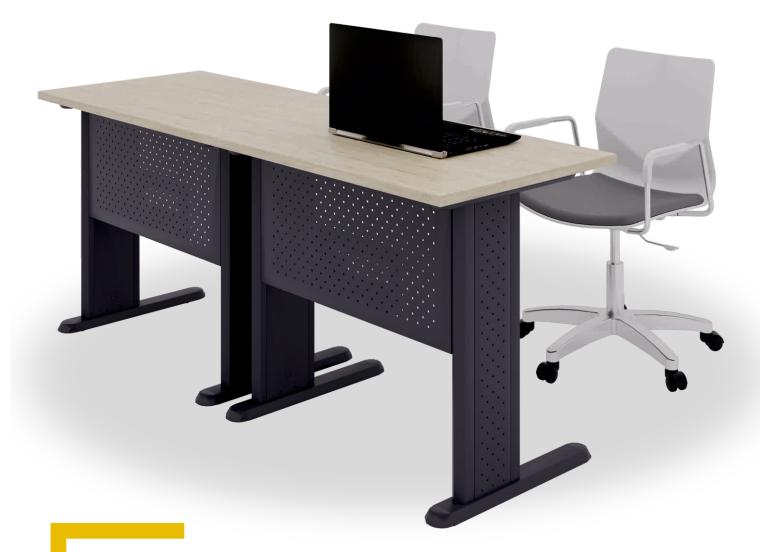

#### **Omni** All Purpose Work Table

Enhanced Aesthetics

Superior Space Utilisation

Completely Customisable

Multi-utility Solution

#### Product Description

- Highly Versatile solution with maximums utility
- Outer cover provides aesthetics along with different types of perforation and color.
- Intelligent cable management with inner covers allow easy access for cable maintenance.
- Legs and other structures are designed to provide maximum space for user.
- Easily accessible switch board option provided on front modesty.
- Multiple configurations possible

#### Standard Finishes

Dimensions - 1800 W × 600 D × 750 H