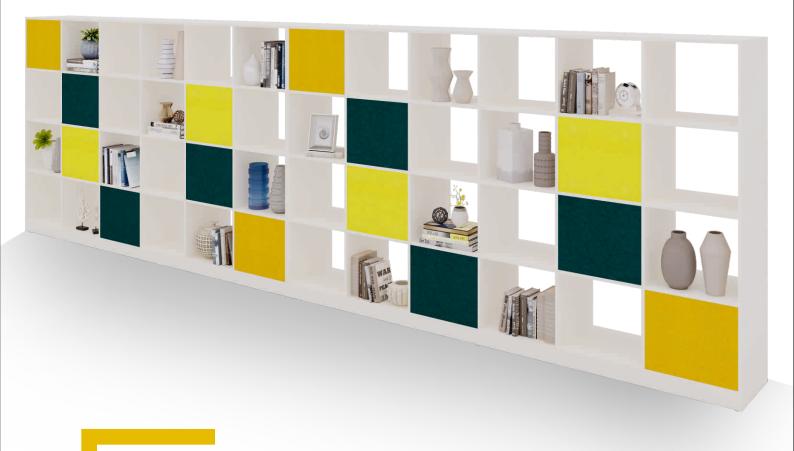

### **Nook** Open Partition System

## Product Description

- Nook is a multi-utility solution that acts as a partition and also a library storage element
- The Cross-linked polyethylene pinup boards help display important documents to the team or group
- The Nook acts as a focal point of aesthetics when propped with artifacts