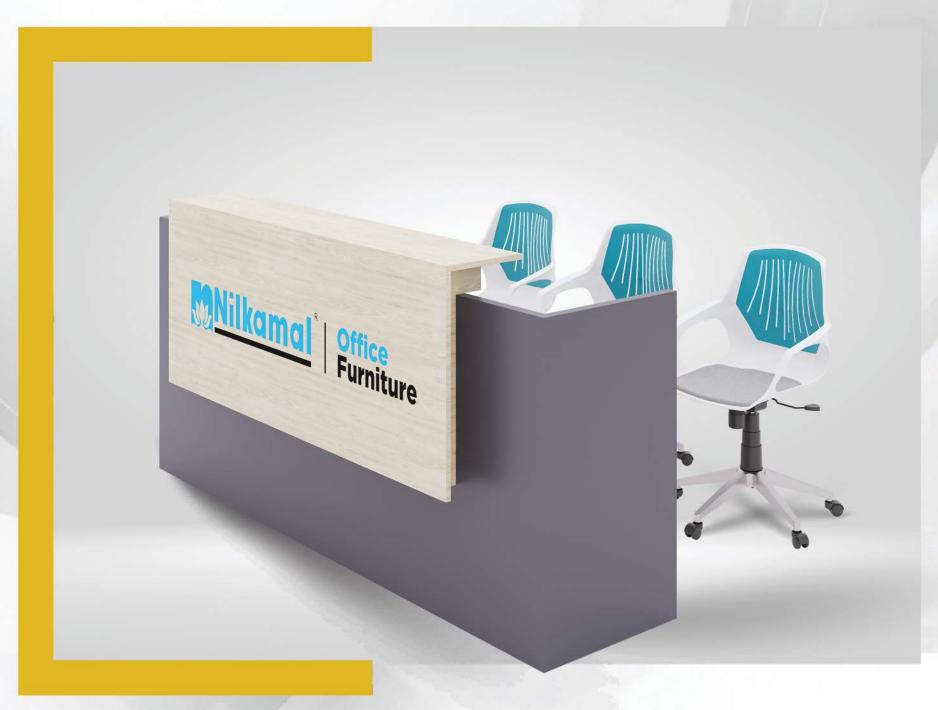

## GREET RECEPTION DESK

## MATERIAL:

Particle board, MDF

**DIMENSIONS\***2300 W x 840 D x 1070 H

## PRODUCT FEATURES:

- Inclusive Design: Dual-level surface caters to standing and wheelchair users.
- Professional Impression: Enhances the office's aesthetic and professionalism.
- Efficient Workspace: Provides organized space for reception duties and tasks.
- Ergonomic Comfort: Ensures comfortable interaction for guests and reception staff.
- Versatile Functionality: Adaptable design for various reception activities and requirements