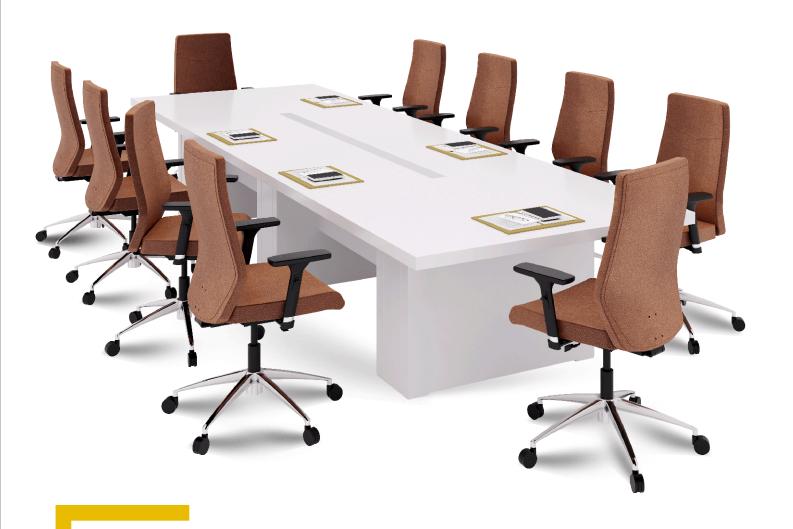

# **Assert**Conference Table

Durability

### Product Description

- Extremely durable and sturdy structure with heavy duty reinforcement for additional stability
- Unique design and profile with 50mm Top thickness for Solid worksurface
- Aluminium fluted accents for enhanced aesthetics
- Chrome finished leveller plate for aesthetics and stability
- Intelligent cable management