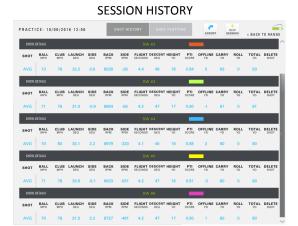

The first personal launch monitor of its kind, SkyTrak is a realistic and real-time golf practice and play system. Keep your golf game sharp with a SkyTrak Launch Monitor and Golf Simulator. SkyTrak accurately measures ball speed, launch angle, back spin, club speed, side spin and side angle and displays carry distance, offline and total distance to simulate practice and play as if you were on the course or practice tee.