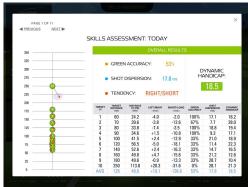

TARGET CHALLENGE

**CLOSEST TO THE PIN** 

SKILLS ASSESSMENT

Now integrated with Golf Course Simulation Companies, this functionality allows users to play at some of the world's top golf courses, all from the comfort of home. Open up a new world of game improving practice and hours of entertaining away from the course.