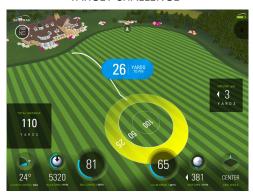

TARGET CHALLENGE

**CLOSEST TO THE PIN** 

SKILLS ASSESSMENT

Now integrated with Golf Course Simulation Companies, this functionality allows users to play at some of the world's top golf courses, all from the comfort of home. Open up a new world of game improving practice and hours of entertaining away from the course.