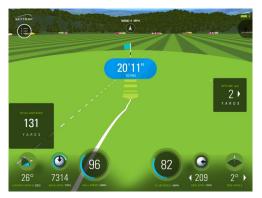

TARGET CHALLENGE

**CLOSEST TO THE PIN** 

SKILLS ASSESSMENT

Now integrated with Golf Course Simulation Companies, this functionality allows users to play at some of the world's top golf courses, all from the comfort of home. Open up a new world of game improving practice and hours of entertaining away from the course.