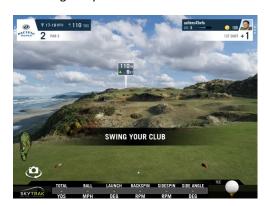

The first personal launch monitor of its kind, SkyTrak is a realistic and real-time golf practice and play system. Keep your golf game sharp with a SkyTrak Launch Monitor and Golf Simulator. SkyTrak accurately measures ball speed, launch angle, back spin, club speed, side spin and side angle and displays carry distance, offline and total distance to simulate practice and play as if you were on the course or practice tee.

TARGET CHALLENGE

**CLOSEST TO THE PIN** 

SKILLS ASSESSMENT

Now integrated with Golf Course Simulation Companies, this functionality allows users to play at some of the world's top golf courses, all from the comfort of home. Open up a new world of game improving practice and hours of entertaining away from the course.