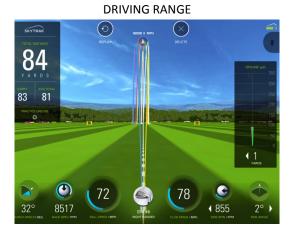

The first personal launch monitor of its kind, SkyTrak is a realistic and real-time golf practice and play system. Keep your golf game sharp with a SkyTrak Launch Monitor and Golf Simulator. SkyTrak accurately measures ball speed, launch angle, back spin, club speed, side spin and side angle and displays carry distance, offline and total distance to simulate practice and play as if you were on the course or practice tee.