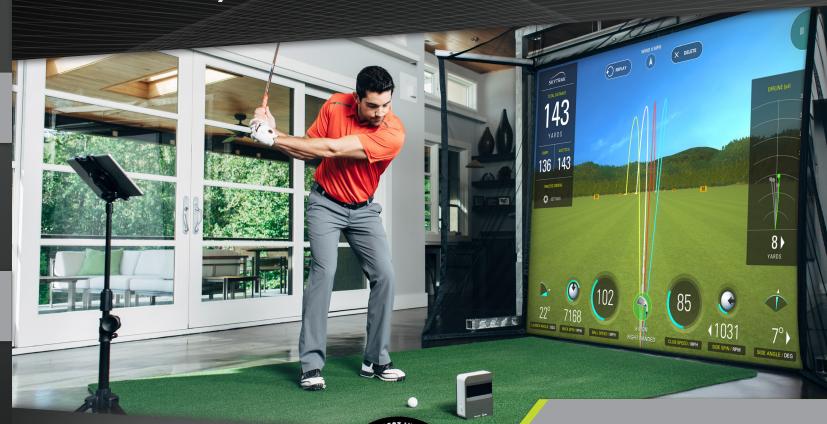

### PROFESSIONAL-GRADE RESULTS AT A REASONABLE COST

It's the same technology the pros use. With all the advantages of a professional launch monitor, SkyTrak will help you improve your game with accurate, measured data and a visual representation of every shot.

# LAUNCH DATA PARAMETERS

LAUNCH ANGLE

**BACK SPIN** 

**BALL SPEED** MPH

**CLUB SPEED** 

SIDE SPIN

SIDE ANGLE

#### **ACCURATE**

SkyTrak uses high-speed photometric analysis to measure the golf ball and provide an accurate reading of your ball speed, launch angle, and spin rates.