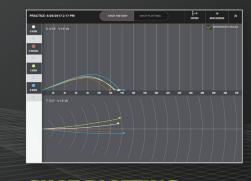

# LAUNCH DATA PARAMETERS

LAUNCH ANGLE

**BACK SPIN** 

**BALL SPEED** MPH

**CLUB SPEED** 

SIDE SPIN

SIDE ANGLE

#### **ACCURATE**

SkyTrak uses high-speed photometric analysis to measure the golf ball and provide an accurate reading of your ball speed, launch angle, and spin rates.