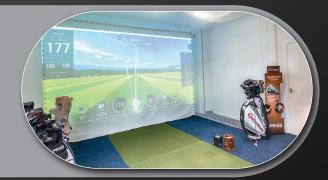

#### FORGET ABOUT THE WEATHER

SkyTrak gives you the ability to create your own indoor simulation environment for practice on our virtual driving range and 3D course play that allows you to improve your game and play golf anytime without being affected by weather conditions.

## **HOW CAN YOU USE SKYTRAK?**

Whether you are practicing, playing 3D courses, giving a lesson, or looking to make a change in equipment, SkyTrak has something to offer for every player of the game. Dial in the distances for each club in your bag using the Bag Mapping feature, compete with yourself or others in fun and engaging SkyTrak Challenges, or use the Skills Assessment to identify strengths and weaknesses in your game and track your progress over time.