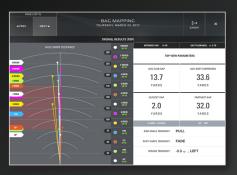

## **HOW CAN YOU USE SKYTRAK?**

Whether you are practicing, playing 3D courses, giving a lesson, or looking to make a change in equipment, SkyTrak has something to offer for every player of the game. Dial in the distances for each club in your bag using the Bag Mapping feature, compete with yourself or others in fun and engaging SkyTrak Challenges, or use the Skills Assessment to identify strengths and weaknesses in your game and track your progress over time.

**BAG MAPPING** 

TARGET CHALLENGE

SKILLS ASSESSMENT

DRIVING RANGE Practice on your own virtual driving range.

PRACTICE GREENS Fine-tune your irons at any distance.

NUMERIC SCREEN Focus on the numbers out at the range.