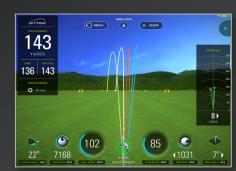

# LAUNCH DATA PARAMETERS

LAUNCH ANGLE

**BACK SPIN** 

**BALL SPEED** MPH

**CLUB SPEED** 

SIDE SPIN

SIDE ANGLE

#### **ACCURATE**

SkyTrak uses high-speed photometric analysis to measure the golf ball and provide an accurate reading of your ball speed, launch angle, and spin rates.