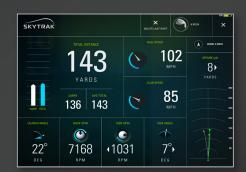

# LAUNCH DATA PARAMETERS

LAUNCH ANGLE

**BACK SPIN** 

**BALL SPEED** MPH

**CLUB SPEED** 

SIDE SPIN

SIDE ANGLE

#### **ACCURATE**

SkyTrak uses high-speed photometric analysis to measure the golf ball and provide an accurate reading of your ball speed, launch angle, and spin rates.