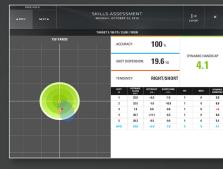

#### PREPARE FOR COMPETITION

Do you have an important event or tournament? Prepare in advance: fine tune your short game in our Skills Assessment and work on your iron play with Target Greens on the virtual driving range. Benchmark and track your performance from the comfort of your home.

## **HOW CAN YOU USE SKYTRAK?**

Whether you are practicing, playing 3D courses, giving a lesson, or looking to make a change in equipment, SkyTrak has something to offer for every player of the game. Dial in the distances for each club in your bag using the Bag Mapping feature, compete with yourself or others in fun and engaging SkyTrak Challenges, or use the Skills Assessment to identify strengths and weaknesses in your game and track your progress over time.

**BAG MAPPING** 

TARGET CHALLENGE

SKILLS ASSESSMENT

DRIVING RANGE Practice on your own virtual driving range.

PRACTICE GREENS Fine-tune your irons at any distance.

NUMERIC SCREEN Focus on the numbers out at the range.