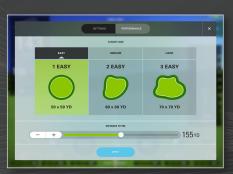

#### PREPARE FOR COMPETITION

Do you have an important event or tournament? Prepare in advance: fine tune your short game in our Skills Assessment and work on your iron play with Target Greens on the virtual driving range. Benchmark and track your performance from the comfort of your home.

**BAG MAPPING** 

TARGET CHALLENGE

SKILLS ASSESSMENT

DRIVING RANGE Practice on your own virtual driving range.

PRACTICE GREENS Fine-tune your irons at any distance.

NUMERIC SCREEN Focus on the numbers out at the range.