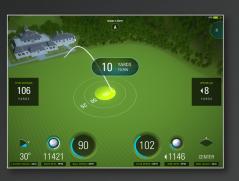

**BAG MAPPING** 

TARGET CHALLENGE

SKILLS ASSESSMENT

DRIVING RANGE Practice on your own virtual driving range.

PRACTICE GREENS Fine-tune your irons at any distance.

NUMERIC SCREEN Focus on the numbers out at the range.