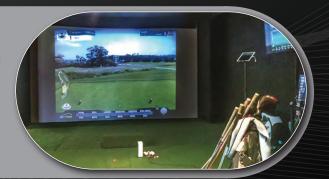

#### FORGET ABOUT THE WEATHER

SkyTrak gives you the ability to create your own indoor simulation environment for practice on our virtual driving range and 3D course play that allows you to improve your game and play golf anytime without being affected by weather conditions.

## **HOW CAN YOU USE SKYTRAK?**

Whether you are practicing, playing 3D courses, giving a lesson, or looking to make a change in equipment, SkyTrak has something to offer for every player of the game. Dial in the distances for each club in your bag using the Bag Mapping feature, compete with yourself or others in fun and engaging SkyTrak Challenges, or use the Skills Assessment to identify strengths and weaknesses in your game and track your progress over time.