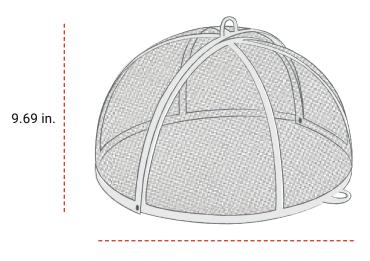

# SPARK SCREEN SPECIFICATIONS

SKU: BR-SS19

20.13 in.

**NEW DESIGN FITS AND CLIPS INTO X SERIES** 

#### **DIMENSIONS:**

Inside Screen Width: 19.32 in.

Outside Screen Width: 20.13 in.

Handle Width: 3.69 in.

Total Height: 9.69 in.

**Weight:** 5 lb. 11 oz.