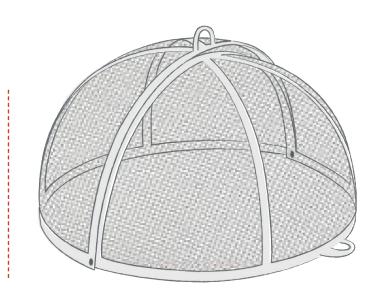

# SPARK SCREEN SPECIFICATIONS

SKU: BR-SS30

15.56 in.

31.13 in.

**NEW DESIGN FITS AND CLIPS INTO X SERIES** 

#### **DIMENSIONS:**

Inside Screen Width: 30.34 in.

Outside Screen Width: 31.13 in.

**Handle Width:** 3.69 in. **Total Height:** 15.56 in.

**Weight:** 11 lb. 3 oz.