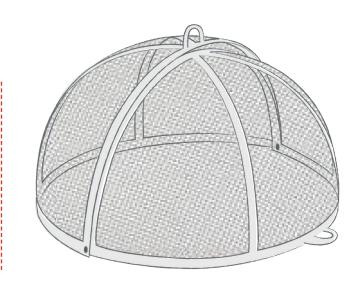

# SPARK SCREEN SPECIFICATIONS

SKU: BR-SS24

12.56 in.

25.13 in.

**NEW DESIGN FITS AND CLIPS INTO X SERIES** 

#### **DIMENSIONS:**

Inside Screen Width: 24.33 in.

Outside Screen Width: 25.13 in.

**Handle Width:** 3.69 in. **Total Height:** 12.56 in.

Weight: 8 lb. 3 oz.