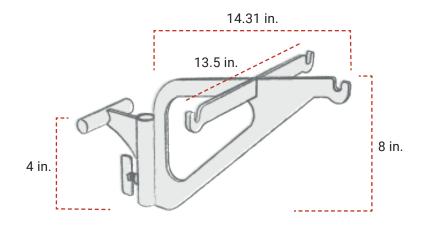

### **DIMENSIONS:**

**Hook Width:** 14.31 in. **Support Height:** 4 in.

Cross Bar Width: 13.5 in.

**Total Width:** 18.88 in.

Total Height: 8 in.

Total Weight: 3 lbs. 10.5 oz.

Max Weight with Outpost™ 24

**Grill and Kettle Hook** 