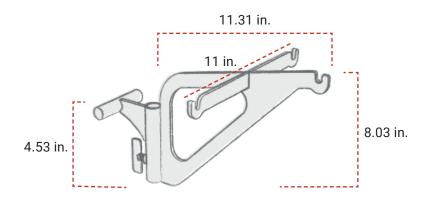

### **DIMENSIONS:**

**Hook Width:** 11.31 in. **Support Height:** 4.53 in.

Cross Bar Width: 11 in.

Total Width: 15.28 in.

Total Height: 8.03 in.

Total Weight: 2 lbs. 14.5 oz.

Max Weight with Outpost™ 19

**Grill and Kettle Hook** 