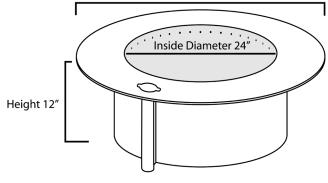

# Zentro 24" Round Fire Pit - Steel Painted Black or 304 Stainless Steel

SKU: ZO-24SLFP OR ZO-24SLFP-SS

Fits into 27"-33" Inside Diameter of Block, Paver, or Stone Surround

|   | Inside Diameter:                                          | 24 in.   |
|---|-----------------------------------------------------------|----------|
| ١ | Outside Diameter of Fire Bowl:                            | 25 in.   |
|   | Outside Diameter of Fire Bowl with Accessory Post Sleeve: | 26 in.   |
|   | Outside Diameter of Flange:                               | 35 in.   |
|   | Accessory Post Sleeve:                                    | 1 in.    |
|   | Flange Width:                                             | 6.5 in.  |
|   | Inside Height:                                            | 11.5 in. |
|   | Total Height:                                             | 12 in.   |
|   | Weight (Steel):                                           | 99 lbs.  |
|   | Weight (Stainless Steel):                                 | 105 lbs. |
|   |                                                           |          |