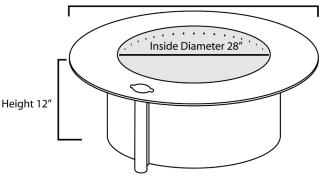

# Zentro 28" Round Fire Pit - Steel Painted Black or 304 Stainless Steel

SKU: ZO-28SLFP OR ZO-28SLFP-SS

**7** Fits into 31"-37" Inside Diameter of Block, Paver, or Stone Surround

| Total Height:<br>Weight (Steel): | 28 in.<br>29 in.<br>30 in.<br>39 in.<br>1 in.<br>6.5 in.<br>11.5 in.<br>12 in.<br>120 lbs. |
|----------------------------------|--------------------------------------------------------------------------------------------|
|----------------------------------|--------------------------------------------------------------------------------------------|