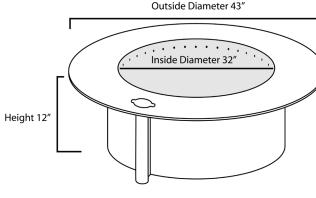

# Zentro 32" Round Fire Pit - Steel Painted Black or 304 Stainless Steel

SKU: ZO-32SLFP OR ZO-32SLFP-SS

Fits into 35"-41" Inside Diameter of Block, Paver, or Stone Surround

| \ | Inside Diameter: Outside Diameter of Fire Bowl:           | 32 in.<br>33 in. |
|---|-----------------------------------------------------------|------------------|
| / | Outside Diameter of Fire Bowl with Accessory Post Sleeve: | 34 in.           |
|   | Outside Diameter of Flange:                               | 43 in.           |
|   | Accessory Post Sleeve:                                    | 1 in.            |
|   | Flange Width:                                             | 6.5 in.          |
|   | Inside Height:                                            | 11.5 in.         |
|   | Total Height:                                             | 12 in.           |
|   | Weight (Steel):                                           | 129 lbs.         |
|   | Weight (Stainless Steel):                                 | 136 lbs.         |
|   |                                                           |                  |