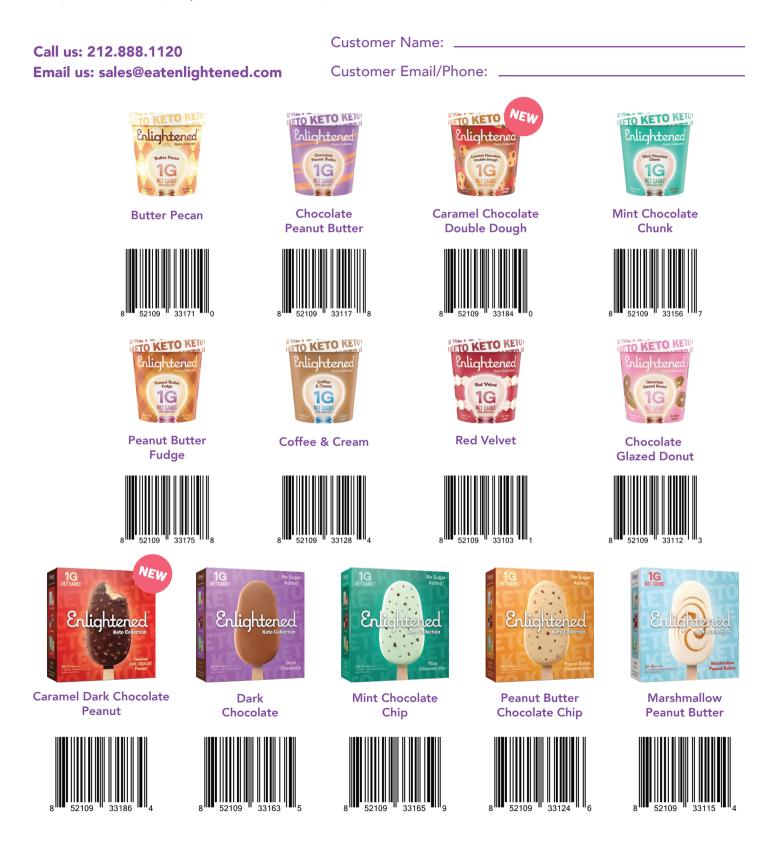

## **PRODUCT REQUEST FORM**

#### Dear Store Manager,

I would love for you to carry Enlightened's amazing Keto Collection. With just 1 net carb per serving and incredible flavor, these pints and bars are perfect for anyone looking for a low-carb treat. Please contact Enlightened directly to place an order today!