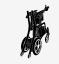

## SO LIGHT, ANYONE CAN LIFT IT

Utilizing a unique cross-folding carbon fiber frame, the AEROLUX was designed for ultimate portability. Its incredibly light 29 lb frame and slender 9" folded width, makes the AEROLUX easy for anyone to lift into the back of a vehicle or stow out of sight.

## **EASY TO USE CONTROLS**

The AEROLUX boasts our most responsive control system ever. The controller features an easy to read digital display and incredibly smooth driving controls that even the newest power chair users can master quickly.