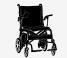

## **EASY TO USE CONTROLS**

The AEROLUX boasts our most responsive control system ever. The controller features an easy to read digital display and incredibly smooth driving controls that even the newest power chair users can master quickly.

## **KEY SPECIFICATIONS**

DRIVING RANGE 11.2 MI /18 KM

FOLDED DIMENSIONS 31" L X 9" W X 28" H

MOTOR POWER 2 X 250 W BRUSHLESS

UNFOLDED DIMENSIONS

39" L X 21" W X 35" H

FLOOR TO SEAT HEIGHT

19.5"