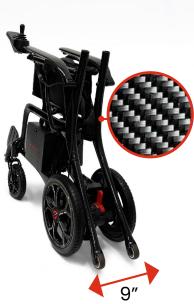

## SO LIGHT, ANYONE CAN LIFT IT

Utilizing a unique cross-folding carbon fiber frame, the AEROLUX was designed for ultimate portability. Its incredibly light 29 lb frame and slender 9" folded width, makes the AEROLUX easy for anyone to lift into the back of a vehicle or stow out of sight.