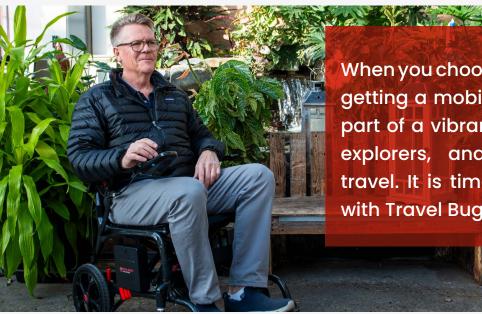

SEATING WIDTH 19"

When you choose Travel Buggy, you're not just getting a mobility solution; you're becoming part of a vibrant community of adventurers, explorers, and advocates for accessible travel. It is time to **SEE YOUR WORLD AGAIN** with Travel Buggy.