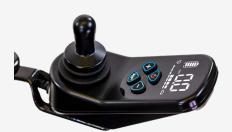

## **EASY TO USE CONTROLS**

The AEROLUX boasts our most responsive control system ever. The controller features an easy to read digital display and incredibly smooth driving controls that even the newest power chair users can master quickly.