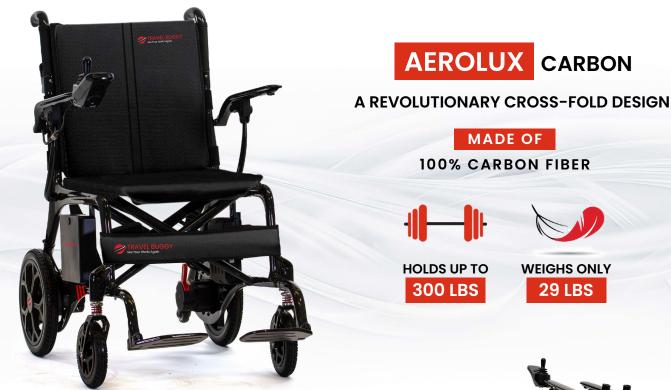

## **KEY SPECIFICATIONS**

DRIVING RANGE 11.2 MI /18 KM

FOLDED DIMENSIONS 31" L X 9" W X 28" H

MOTOR POWER 2 X 250 W BRUSHLESS

UNFOLDED DIMENSIONS

39" L X 21" W X 35" H

FLOOR TO SEAT HEIGHT

19.5"

SEATING WIDTH 19"

When you choose Travel Buggy, you're not just getting a mobility solution; you're becoming part of a vibrant community of adventurers, explorers, and advocates for accessible travel. It is time to **SEE YOUR WORLD AGAIN** with Travel Buggy.