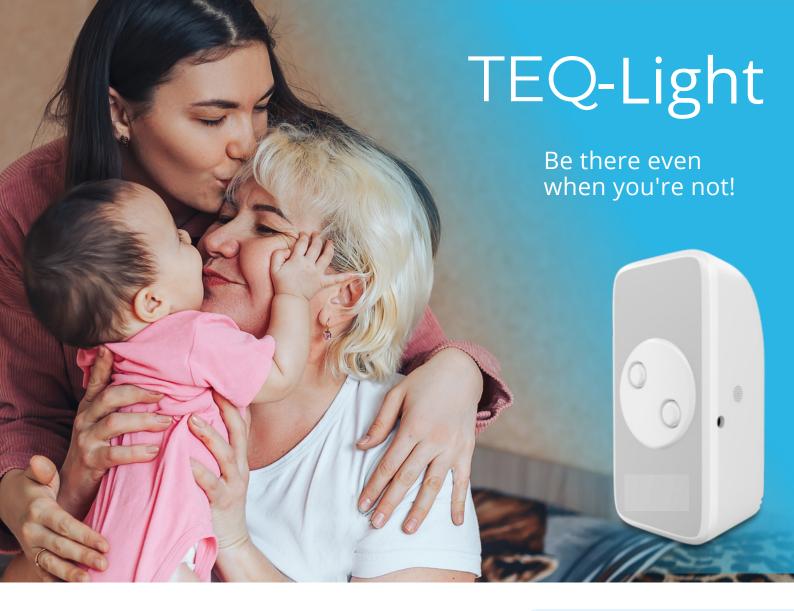

**T EQ-Light,** a unique solution comprising multiple sensors in a single device in the shape and functionality of a night light.

Using integrated Altechnology to monitor activity trends and environmental factors TEQ-Light is completely non- invasive and scalable.

Automatic nightlight: no more fumbling for light switches in the night. Use as a flashlight in a power outage.

- Real-time movement showing activity trends
- Create voice reminders using family or carers voices
- Two-way voice calls, call the device via smart phone app
- Restroom duration and frequency, detect potential issues
- Confirm resident is active during the day and alert when lack of movement is determined
   Environment monitoring based on adjustable parameters
- Air Quality
  Temperature
  Humidity
  Noise Level