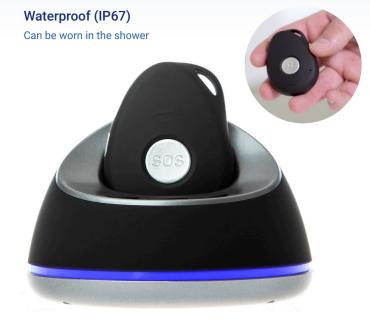

# TEQ-Secure

TEQ-Secure is a lightweight, easy to use safety pendant that can issue an emergency request to multiple people at the touch of a button via SMS.

Equipped with global positioning and mobile network technology, it can instantly pinpoint a person's location and enable immediate voice contact via a built-in speaker phone.

## Emergency button, one touch call ability

Speedy access to emergency contacts