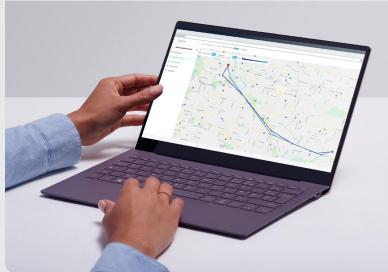

#### **Real Time Live Location**

See locations status via our online portal using a computer or iOS/Android smart phone app

Nominating carers or emergency contacts, naming your device, setting up falls detection sensitivity and geofence locations – the portal is there for all of this.

Accessible via traditional computer or iOS or Android smart phone app.