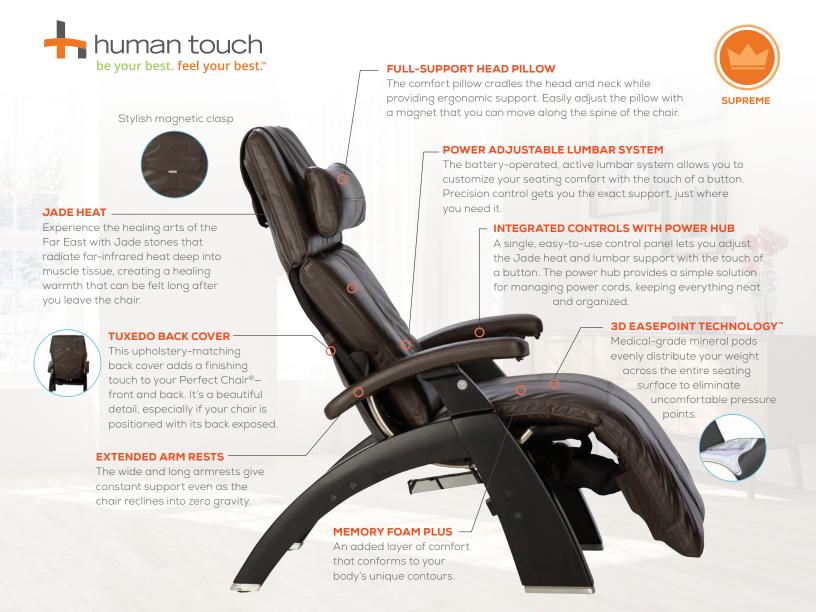

# SUPREME UPHOLSTERY PACKAGE

The Perfect Chair Supreme Upholstery Package is packed with features designed to cradle the body, not only in the traditional zero gravity position, but in the position you sit most. Enjoy the unsurpassed comfort of our patented 3D EasePoint Technology<sup>™</sup>, which eliminates uncomfortable pressure points. Easily adjust the back support with the touch of a button while you enjoy the high density, responsive Memory Foam PLUS that maximizes ultimate comfort and provides ideal support while it contours the entire body. By adding the healing properties of far-infrared Jade heat, we've integrated the earth's natural elements to soothe tired, aching muscles, elevating the body to a new state of comfort and relaxation.