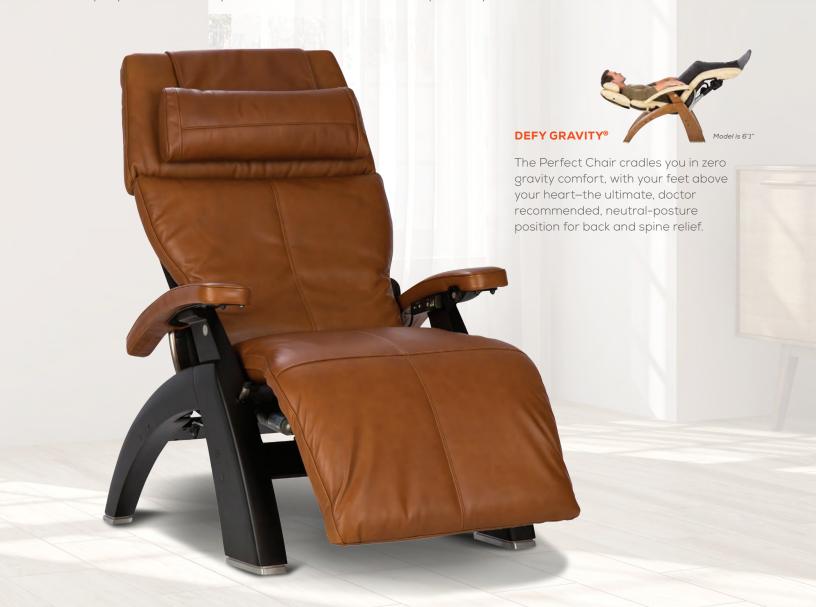

Sit back and enjoy a new seating experience in the Human Touch® Perfect Chair. A chair that uniquely and beautifully combines form and function—perfectly.