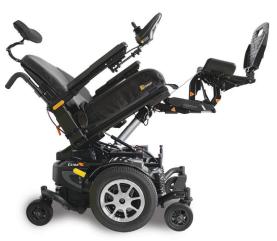

## **ULTRA-3** ACTUATOR

merits

**ULTRA**-3 ACTUATOR

TILT | ELEVATE | AFP K0835

• Power tilt 0°to 50°

Power seat lift with 12" telescoping tower

 Articulating foot platform with simultaneous extension and articulation

 Tension adjustable front and rear suspension for comfort and easy obstacle clearance

• Adjustable seat width and depth 16" - 22"

Group 2
Single Power
3 Actuators

ULTRA
TILT | CAPTAIN SEAT
K0836

NOTE: Elevate is not available on Ultra Captain/Tilt or UltraX.