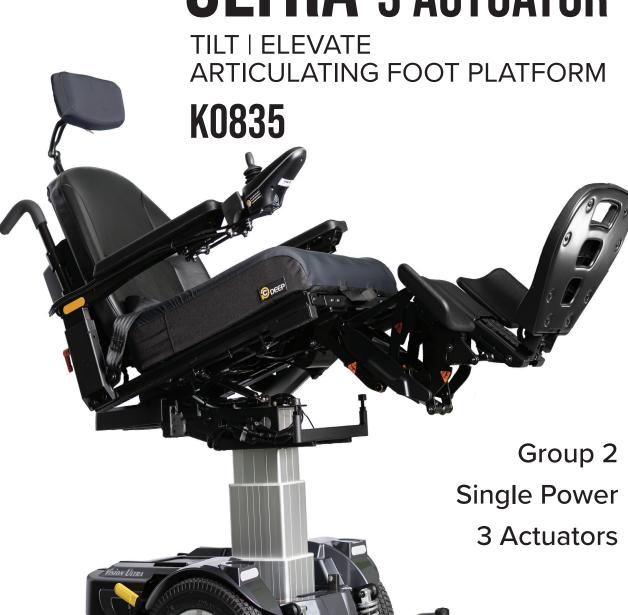

## **ULTRA-3** ACTUATOR

merits

**ULTRA**-3 ACTUATOR

TILT | ELEVATE | AFP K0835

• Power tilt 0°to 50°

Power seat lift with 12" telescoping tower

 Articulating foot platform with simultaneous extension and articulation

 Tension adjustable front and rear suspension for comfort and easy obstacle clearance

• Adjustable seat width and depth 16" - 22"

Group 2
Single Power
3 Actuators

ULTRA
TILT | CAPTAIN SEAT
K0836

NOTE: Elevate is not available on Ultra Captain/Tilt or UltraX.