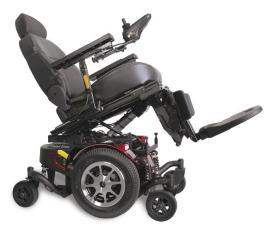

 Tension adjustable front and rear suspension for comfort and easy obstacle clearance

• Adjustable seat width and depth 16" - 22"

Group 2
Single Power
3 Actuators

ULTRA
TILT | CAPTAIN SEAT
K0836

NOTE: Elevate is not available on Ultra Captain/Tilt or UltraX.