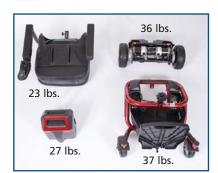

## **Seat Color**

LiteRider Envy GP162 The all-new LiteRider Envy Power Wheelchair is both stylish and durable with a tubular design that is unique to the Golden LiteRider family! A Dynamic LiNX controller comes standard and the traditional style makes driving simple and reliable. The new premium seat offers contoured support with an increased back height of 17" for a longer seating tolerance and added comfort. The Envy, featuring 2-22 amp hour batteries for an operating range of up to 15.5 miles, is Golden's Retail Cash Power Wheelchair! It has a larger footplate, an impressive turning radius of 28.5", and disassembles quickly and easily for transport. When you are looking for a compact power wheel chair that is fun to drive and easy to transport – look no further than the Golden LiteRider Envy!