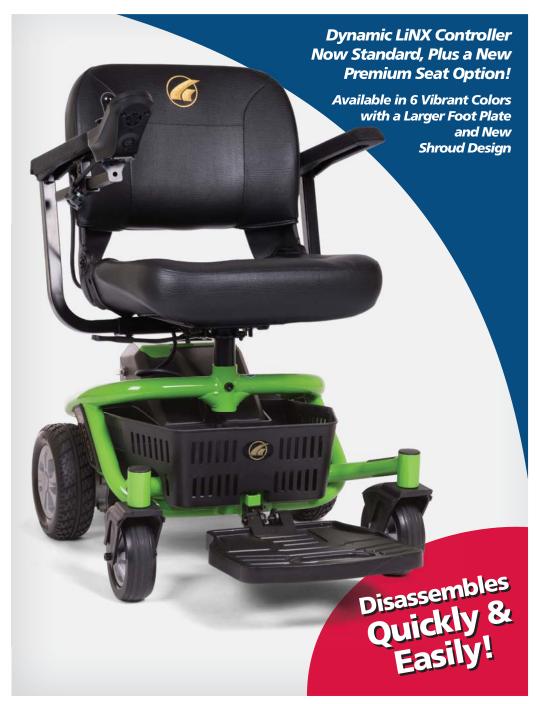

## **Seat Color**

LiteRider Envy GP162 The all-new LiteRider Envy Power Wheelchair is both stylish and durable with a tubular design that is unique to the Golden LiteRider family! A Dynamic LiNX controller comes standard and the traditional style makes driving simple and reliable. The new premium seat offers contoured support with an increased back height of 17" for a longer seating tolerance and added comfort. The Envy, featuring 2-22 amp hour batteries for an operating range of up to 15.5 miles, is Golden's Retail Cash Power Wheelchair! It has a larger footplate, an impressive turning radius of 28.5", and disassembles quickly and easily for transport. When you are looking for a compact power wheel chair that is fun to drive and easy to transport – look no further than the Golden LiteRider Envy!