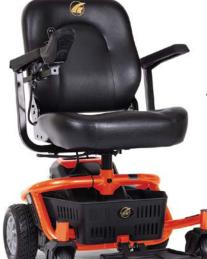

## **Seat Color**

LiteRider Envy GP162 The all-new LiteRider Envy Power Wheelchair is both stylish and durable with a tubular design that is unique to the Golden LiteRider family! A Dynamic LiNX controller comes standard and the traditional style makes driving simple and reliable. The new premium seat offers contoured support with an increased back height of 17" for a longer seating tolerance and added comfort. The Envy, featuring 2-22 amp hour batteries for an operating range of up to 15.5 miles, is Golden's Retail Cash Power Wheelchair! It has a larger footplate, an impressive turning radius of 28.5", and disassembles quickly and easily for transport. When you are looking for a compact power wheel chair that is fun to drive and easy to transport – look no further than the Golden LiteRider Envy!