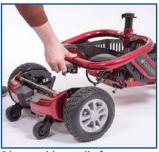

## **Seat Color**

LiteRider Envy GP162 The all-new LiteRider Envy Power Wheelchair is both stylish and durable with a tubular design that is unique to the Golden LiteRider family! A Dynamic LiNX controller comes standard and the traditional style makes driving simple and reliable. The new premium seat offers contoured support with an increased back height of 17" for a longer seating tolerance and added comfort. The Envy, featuring 2-22 amp hour batteries for an operating range of up to 15.5 miles, is Golden's Retail Cash Power Wheelchair! It has a larger footplate, an impressive turning radius of 28.5", and disassembles quickly and easily for transport. When you are looking for a compact power wheel chair that is fun to drive and easy to transport – look no further than the Golden LiteRider Envy!