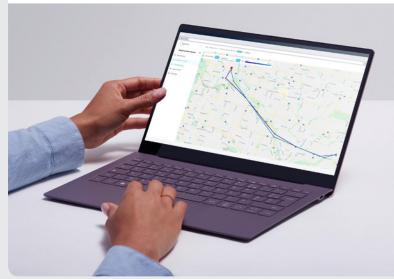

#### Real Time Live Location

See locations status via our online portal using a computer or iOS/Android smart phone app

# SOFIHUB

SOFIHUB is the web based, state of the art interface that provides access for users of SOFIHUB products and services to manage their systems.

Nominating carers or emergency contacts, naming your device, setting up falls detection sensitivity and geofence locations – the portal is there for all of this.

Accessible via traditional computer or iOS or Android smart phone app.