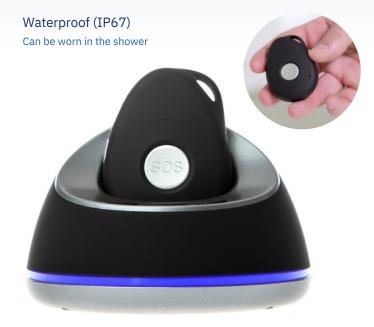

## TEQ-Secure

TEQ-Secure is a lightweight, easy to use safety pendant that can issue an emergency request to multiple people at the touch of a button via SMS.

Equipped with global positioning and mobile network technology, it can instantly pinpoint a person's location and enable immediate voice contact via a built-in speaker phone.

#### Emergency button, one touch call ability

Speedy access to emergency contacts

#### Nationwide 4G connectivity

Assurance your call for help will be received where there is mobile coverage

For Sales Inquiries: 949-713-1400