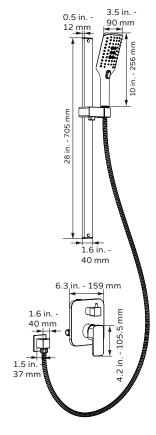

## PRODUCT FEATURES

- Surface mounted & pre-plumbed
- 10 inch square rain showerhead
- Stainless steel shower arm
- · Adjustable slide bar
- Multi-function stainless steel handshower
- Tru-temp pressure balance mixing valve with Square Trim
- Conveniently located brass diverter

#### NOTES

- Measure your actual product for rough-in details
- Install this product according to the installation instructions