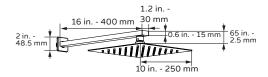

## PRODUCT FEATURES

- Surface mounted & pre-plumbed
- 10 inch square rain showerhead
- Stainless steel shower arm
- · Adjustable slide bar
- Multi-function stainless steel handshower
- Tru-temp pressure balance mixing valve with Square Trim
- Conveniently located brass diverter

#### NOTES

- Measure your actual product for rough-in details
- Install this product according to the installation instructions