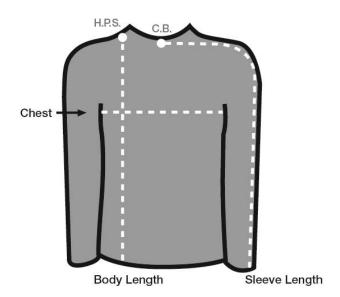

## Brantford Hockey Hoody

Style# W1637 / Unisex 16 oz. Hockey Lace Hoody

| MEASUREMENT (in inches)           | XS | S  | М  | L  | XL | XXL | 3XL |
|-----------------------------------|----|----|----|----|----|-----|-----|
| Chest Diameter (1" below armhole) | 22 | 23 | 24 | 25 | 26 | 27  | 28  |
| Sleeve Length (From C.B. To Cuff) | 32 | 33 | 34 | 35 | 36 | 37  | 38  |
| Body Length (From H.P.S.)         | 25 | 26 | 27 | 28 | 29 | 30  | 31  |

IMPORTANT: To ensure accuracy, please follow the measuring instructions in the diagram below.

CHEST: Measure 1" under the arms, across the fullest

part of the chest, laid flat from seam to seam.

SLEEVE LENGTH: With sleeves relaxed at side, measure from

center back neck (C.B.), over the shoulder, down

to the end of cuff.

BODY LENGTH: From the highest point of shoulder (H.P.S.),

measure the length of the garment.