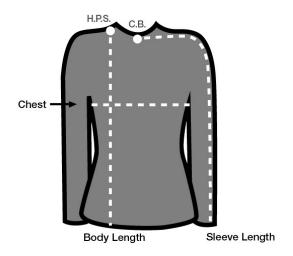

## **Lawren Cardigan**Style# W1411 / Women's French Terry Cardigan

| MEASUREMENT (in inches)           | XS   | S    | М    | L    | XL   | XXL  |
|-----------------------------------|------|------|------|------|------|------|
| Chest Diameter (1" below armhole) | 15 ½ | 16 ½ | 17 ½ | 18 ½ | 20   | 21 ½ |
| Sleeve Length (From C.B. To Cuff) | 30   | 31   | 32   | 33   | 33 ¾ | 34 ½ |
| Body Length (From H.P.S.)         | 24   | 25   | 26   | 27   | 27 ½ | 28   |

IMPORTANT: To ensure accuracy, please follow the measuring instructions in the diagram below.

CHEST: Measure 1" under the arms, across the fullest

part of the chest, laid flat from seam to seam.

SLEEVE LENGTH: With sleeves relaxed at side, measure from

center back neck (C.B.), over the shoulder, down

to the end of cuff.

BODY LENGTH: From the highest point of shoulder (H.P.S.),

measure the length of the garment.