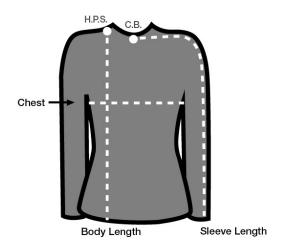

## Niagara Pullover

Style# W1407 / Women's French Terry Raw Edge Pullover

| MEASUREMENT (in inches)           | XS | S  | М  | L  | XL | XXL |
|-----------------------------------|----|----|----|----|----|-----|
| Chest Diameter (1" below armhole) | 19 | 20 | 21 | 22 | 23 | 24  |
| Sleeve Length (From C.B. To Cuff) | 30 | 31 | 32 | 33 | 34 | 35  |
| Body Length (From H.P.S.)         | 23 | 24 | 25 | 26 | 27 | 28  |

| IMPORTANT: | To ensure accuracy, please follow the        |
|------------|----------------------------------------------|
|            | measuring instructions in the diagram below. |

CHEST: Measure 1" under the arms, across the fullest

part of the chest, laid flat from seam to seam.

SLEEVE LENGTH: With sleeves relaxed at side, measure from

center back neck (C.B.), over the shoulder, down

to the end of cuff.

BODY LENGTH: From the highest point of shoulder (H.P.S.),

measure the length of the garment.