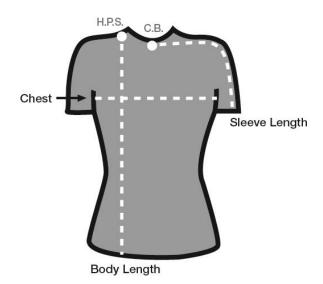

IMPORTANT: To ensure accuracy, please follow the measuring instructions in the diagram below.

CHEST: Measure 1" under the arms, across the fullest

part of the chest, laid flat from seam to seam.

SLEEVE LENGTH: With sleeves relaxed at side, measure from

center back neck (C.B.), over the shoulder, down

to the end of cuff.

BODY LENGTH: From the highest point of shoulder (H.P.S.),

measure the length of the garment.