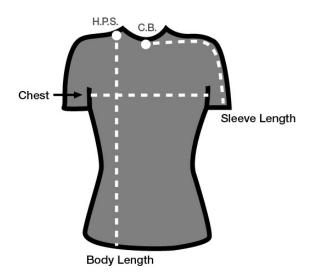

## **Trail Tee**Style# W1010 / Women's Short-Sleeve V-Neck T-shirt

| MEASUREMENT (in inches)           | XS                | S                 | М                 | L                 | XL                | XXL    |
|-----------------------------------|-------------------|-------------------|-------------------|-------------------|-------------------|--------|
| Chest Diameter (1" below armhole) | 15 <sup>1/2</sup> | 16 <sup>1/2</sup> | 17 <sup>1/2</sup> | 18 <sup>1/2</sup> | 19 <sup>1/2</sup> | 20 1/2 |
| Sleeve Length (From C.B. To Cuff) | 6                 | 6 1/4             | 6 1/2             | 6 <sup>3/4</sup>  | 7                 | 7 1/4  |
| Body Length (From H.P.S.)         | 24 ½              | 25                | 25 ½              | 26                | 26 ½              | 27     |

IMPORTANT: To ensure accuracy, please follow the

measuring instructions in the diagram below.

CHEST: Measure 1" under the arms, across the fullest

part of the chest, laid flat from seam to seam.

SLEEVE LENGTH: With sleeves relaxed at side, measure from

center back neck (C.B.), over the shoulder, down

to the end of cuff.

BODY LENGTH: From the highest point of shoulder (H.P.S.),

measure the length of the garment.