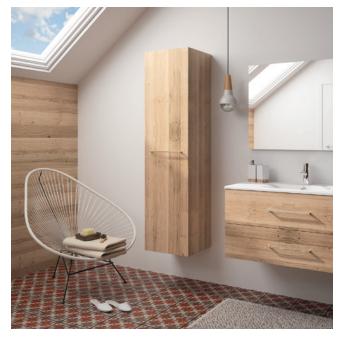

## **WALL PANELS**

LAMINATE | WOOD VENEER

The Origin wall panel collections are manufactured from High Pressure Laminate and wood veneers bonded to a selection of core materials, mainly moisture resistant HDF.

With over 200 design options available and the ability to offer individual digital print options from only 3 panels.

The product is extremely hard wearing, very easy to maintain and fully washable, making it ideal for use in leisure, education and healthcare environments.

Ideal for creating features within the designed residential sector.

The panels are available 12mm or 18mm thick dependent on usage.

The products can also be used as surface material for furniture.

USING OUR LAMINATE
WALL PANELS IN
CONJUNCTION WITH
OUR WOOD VENEERED
SYSTEM CREATES
STUNNING VISUAL
IMPACT, AND CAN
BE CHANGED TO
FRESHEN UP STYLING
WHEN REQUIRED.