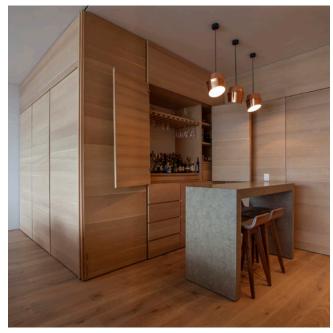

## **WALL PANELS**

LAMINATE | WOOD VENEER

The Origin wall panel collections are manufactured from High Pressure Laminate and wood veneers bonded to a selection of core materials, mainly moisture resistant HDF.

With over 200 design options available and the ability to offer individual digital print options from only 3 panels.

The product is extremely hard wearing, very easy to maintain and fully washable, making it ideal for use in leisure, education and healthcare environments.

Ideal for creating features within the designed residential sector.

The panels are available 12mm or 18mm thick dependent on usage.

The products can also be used as surface material for furniture.

USING OUR LAMINATE
WALL PANELS IN
CONJUNCTION WITH
OUR WOOD VENEERED
SYSTEM CREATES
STUNNING VISUAL
IMPACT, AND CAN
BE CHANGED TO
FRESHEN UP STYLING
WHEN REQUIRED.