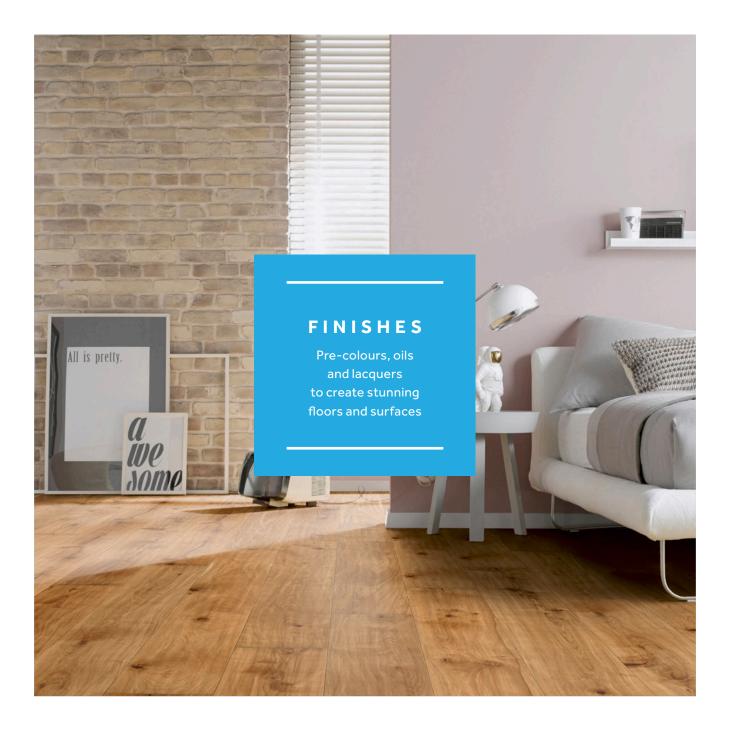

Rubio Monocoat are our manufacturing partners in oil based wood finishing and maintenance products for wood flooring, wall panels and furniture.

Origin floors are designed around the feature and benefits of the Rubio Finishing System. Although Rubio can be used as a single coat application, the opportunities for creativity increase manifold when used as a 2 or 3 coat finish.

Using pre-colours, pre-ageing, smoking and fuming followed by coloured oils and treatments, adds depth of colour and lustre to the floor.

Maintenance and repair is also enhanced by the use of the Rubio system.