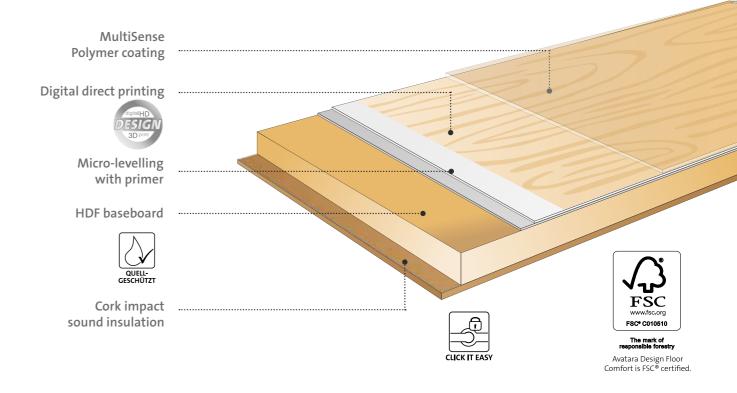

#### Talcusan®

We use the new intelligent material Talcusan® for our Avatara PerForm, which mainly consists of silicates, chalk and the addition of the ecologically harmless material polypropylene. Thus, the entire range is free of PVC, chlorine, plasticisers and other solvents. Ideal for low-emission, healthy building and living.