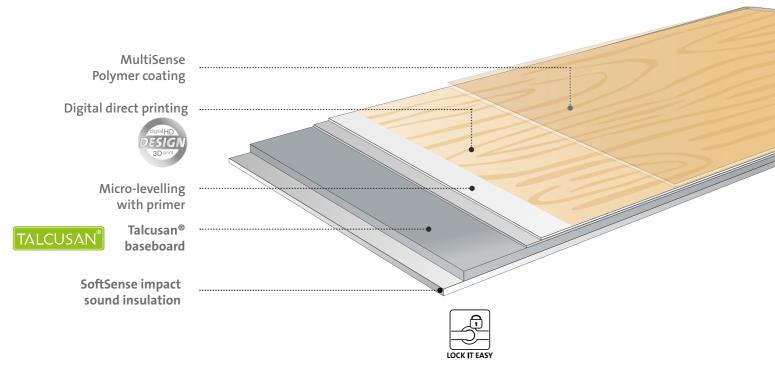

#### Talcusan®

We use the new intelligent material Talcusan® for our Avatara PerForm, which mainly consists of silicates, chalk and the addition of the ecologically harmless material polypropylene. Thus, the entire range is free of PVC, chlorine, plasticisers and other solvents. Ideal for low-emission, healthy building and living.