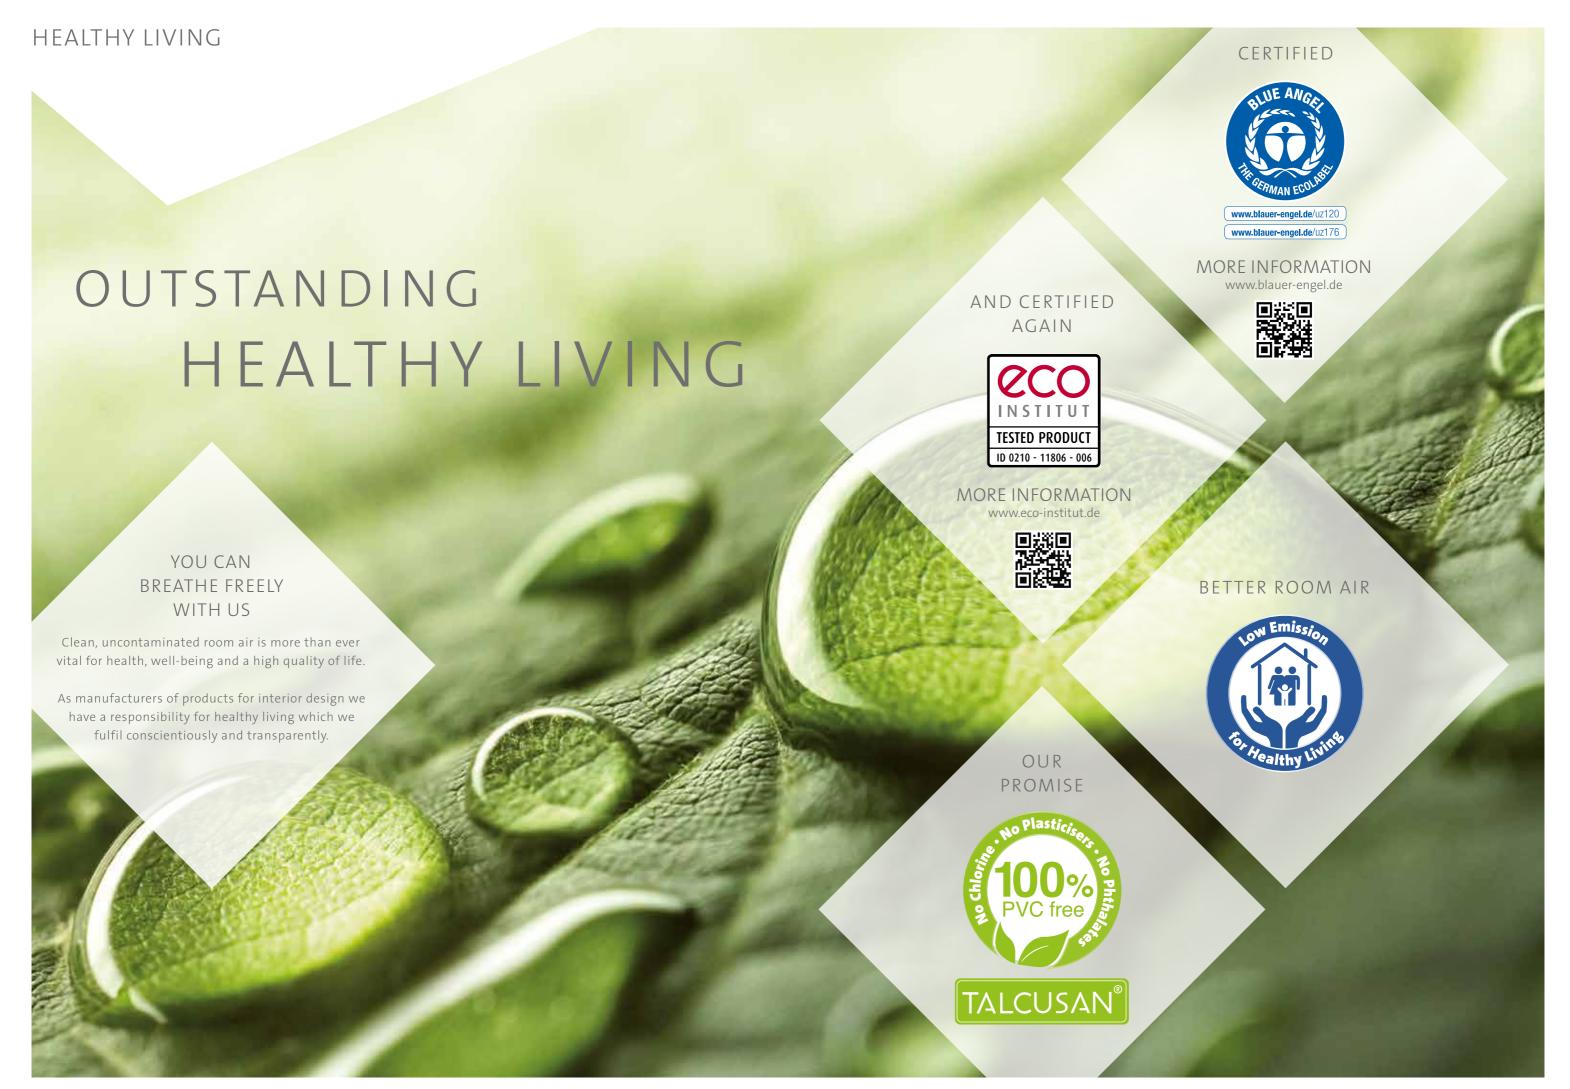

#### **Healthy living**

All Avatara design floors by ter Hürne are particularly low in emissions, proven to be free from pollutants and therefore healthy for living. This certainty is provided by the strict test catalogue of the renowned eco-institute. In addition, all Avatara products are awarded with the Blue Angel label.

#### Talcusan®

We use the new intelligent material Talcusan® for our Avatara PerForm, which mainly consists of silicates, chalk and the addition of the ecologically harmless material polypropylene. Thus, the entire range is free of PVC, chlorine, plasticisers and other solvents. Ideal for low-emission, healthy building and living.

#### Healthy living

All Avatara design floors by ter Hürne are particularly low in emissions, proven to be free from pollutants and therefore healthy for living. This certainty is provided by the strict test catalogue of the renowned eco-institute. In addition, all Avatara products are awarded with the Blue Angel label.