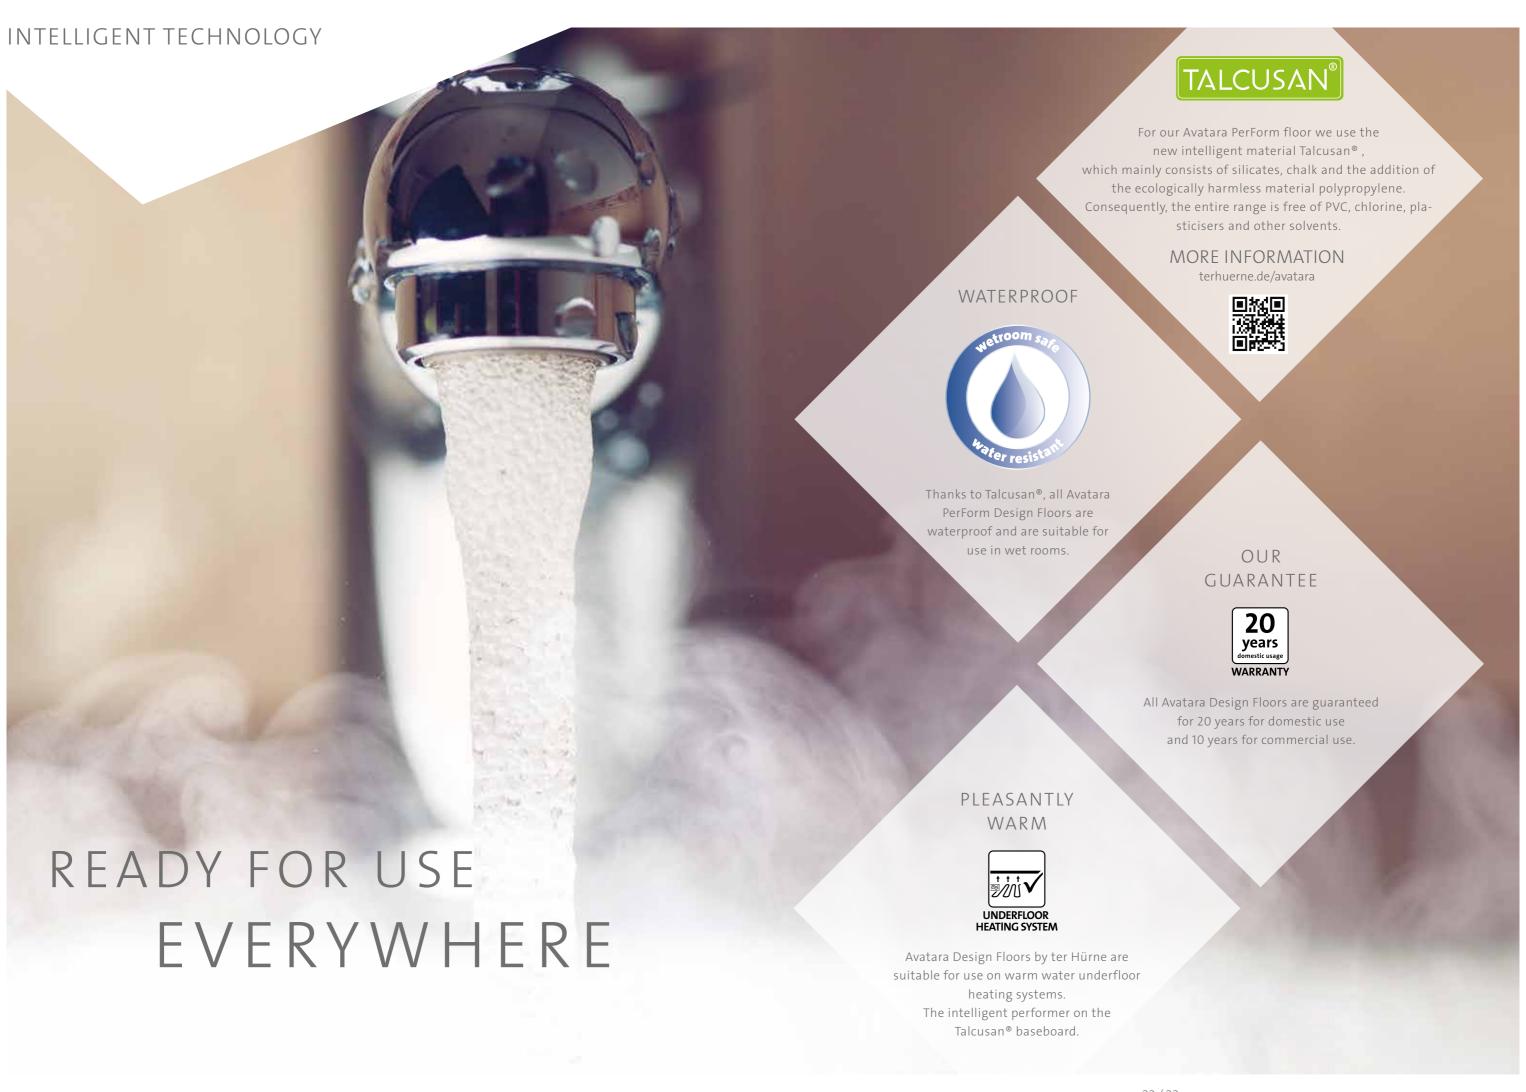

#### Talcusan®

We use the new intelligent material Talcusan® for our Avatara PerForm, which mainly consists of silicates, chalk and the addition of the ecologically harmless material polypropylene. Thus, the entire range is free of PVC, chlorine, plasticisers and other solvents. Ideal for low-emission, healthy building and living.

#### **Healthy living**

All Avatara design floors by ter Hürne are particularly low in emissions, proven to be free from pollutants and therefore healthy for living. This certainty is provided by the strict test catalogue of the renowned eco-institute. In addition, all Avatara products are awarded with the Blue Angel label.

#### **Underfloor heating**

Avatara Design Floor by ter Hürne is suitable for use on warm water underfloor heating systems.

Avatara Design Floors are characterised by the highest quality made in Germany. All Avatara Design Floors are guaranteed for 20 years for domestic use and 10 years for commercial use.

#### Warranty

Avatara Design Floors are characterised by the highest quality made in Germany. All Avatara Design Floors are guaranteed for 20 years for domestic use and 10 years for commercial use.