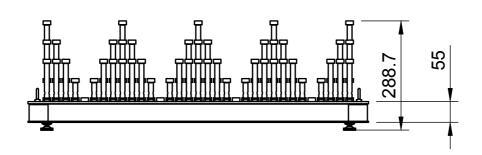

## **Artifact**

- Can be made to customer specifications (size, FOV, depth, depth range, no. of features)
- 3D artifact comprised of circle targets (aluminum) on steel posts with reference marks

## Example: 900x600mm

| Base dimensions       | 900 x 600 mm                                          |
|-----------------------|-------------------------------------------------------|
| Total marker area     | 800 x 500 mm                                          |
| Measurement error     | < 0.01 mm                                             |
| Total weight          | 32 kg                                                 |
| Feature heights       | 5, 55, 105, 155, 205 mm                               |
| Base material         | Damped, thermally stabilized, aluminum honeycomb core |
| Post material         | Aluminum                                              |
| Feature knob material | Anodized aluminum, laser etched                       |