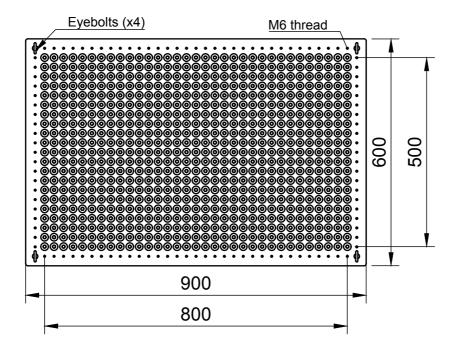

## **Artifact**

- Can be made to customer specifications (size, FOV, depth, depth range, no. of features)
- 3D artifact comprised of circle targets (aluminum) on steel posts with reference marks

## Example: 900x600mm

| Base dimensions       | 900 x 600 mm                                          |
|-----------------------|-------------------------------------------------------|
| Total marker area     | 800 x 500 mm                                          |
| Measurement error     | < 0.01 mm                                             |
| Total weight          | 32 kg                                                 |
| Feature heights       | 5, 55, 105, 155, 205 mm                               |
| Base material         | Damped, thermally stabilized, aluminum honeycomb core |
| Post material         | Aluminum                                              |
| Feature knob material | Anodized aluminum, laser etched                       |