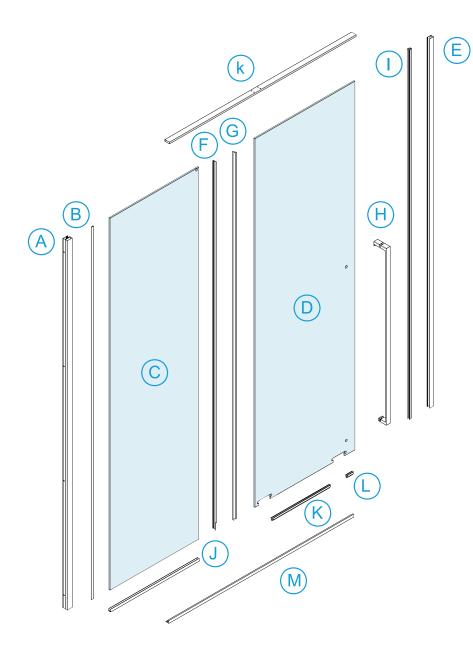

| ITEM       |                 | Quant.      | ITEM         |             | Quant.        |
|------------|-----------------|-------------|--------------|-------------|---------------|
|            |                 | 1L+1R<br>Pc | $\bigotimes$ |             | 1 Pc          |
| $\bigcirc$ |                 | 1L+1R<br>Pc |              | 1.000 P     | 2 Pc          |
| P          | 0700000<br>4X30 | 8 Pc        | S            |             | 2 Pc          |
| Q          | 0 JULIA<br>6mm  | 8 Pc        | a            | 3X6         | 4 Pc          |
| R          |                 | 1 Pc        | b            |             | 2 Pc          |
| S          |                 | 1L+1R<br>Pc | С            |             | 1 Pc          |
| (T)        | 5X18            | 2 Pc        | d            |