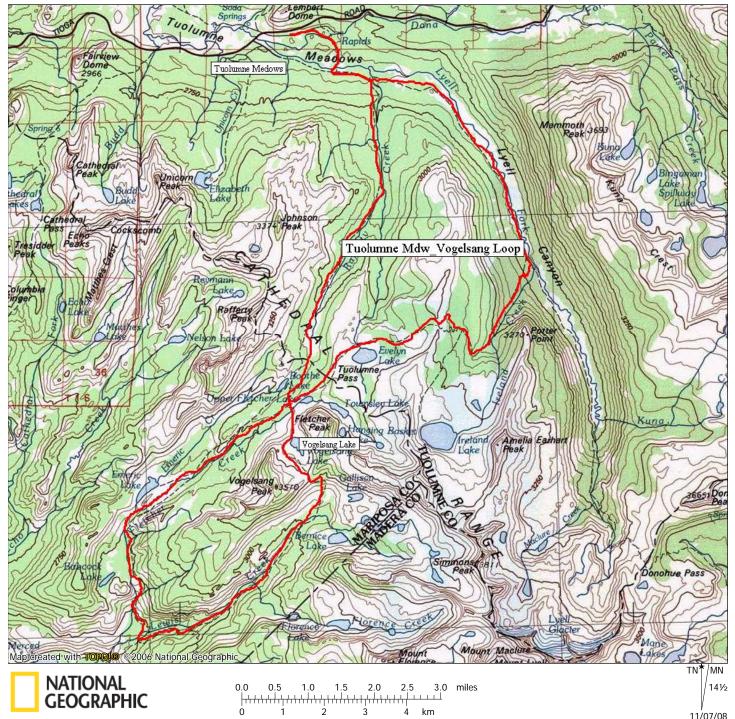

**Description**: Pick up the Muir Trail at the hiker parking area and head east towards Donahue Pass; the first 6 miles are flat as you run along the Lyell Fork of the Tuolumne River; follow the trail first crossing the Dana Fork of the Tuolumne (about 1/4 mile) and then over the Lyell Fork (about 3/4 mile); another 1/2 mile or so brings you to the Rafferty Creek trail jct, go passed this (you'll come down it later) and continue along the Lyell Fork another 4.5 miles until you encounter the trail jct at Ireland Creek; the trail gets steep here while you ascend almost 2,000 feet in 2.5 miles; along the way you'll pass a trail jct, stay to the right; from the saddle it's a gradual descent down to Evelyn Lake (1.4 miles) and then Fletcher Lake (1.1 miles); another 1/4 brings you to the trail jct at Vogelsang High Sierra Camp; continue straight down Fletcher Creek for 5 miles and a drop of 2,000 feet, where you intersect another trail jct; Merced High Sierra Camp is to the right, we take the left fork back to Vogelsang HSC; 5 miles and an ascent of 2500 feet later you cross over Vogelsang Pass at 10,500 feet (stay left at any trail junctions); at Vogelsang HSC trail junction go straight to Tuolomne Pass at 9992 feet (about 2 miles and 500 feet down); here you head straight down Rafferty Creek back to the Muir trail, turn left and head back to the parking area (5-6 miles and 1400 feet down).