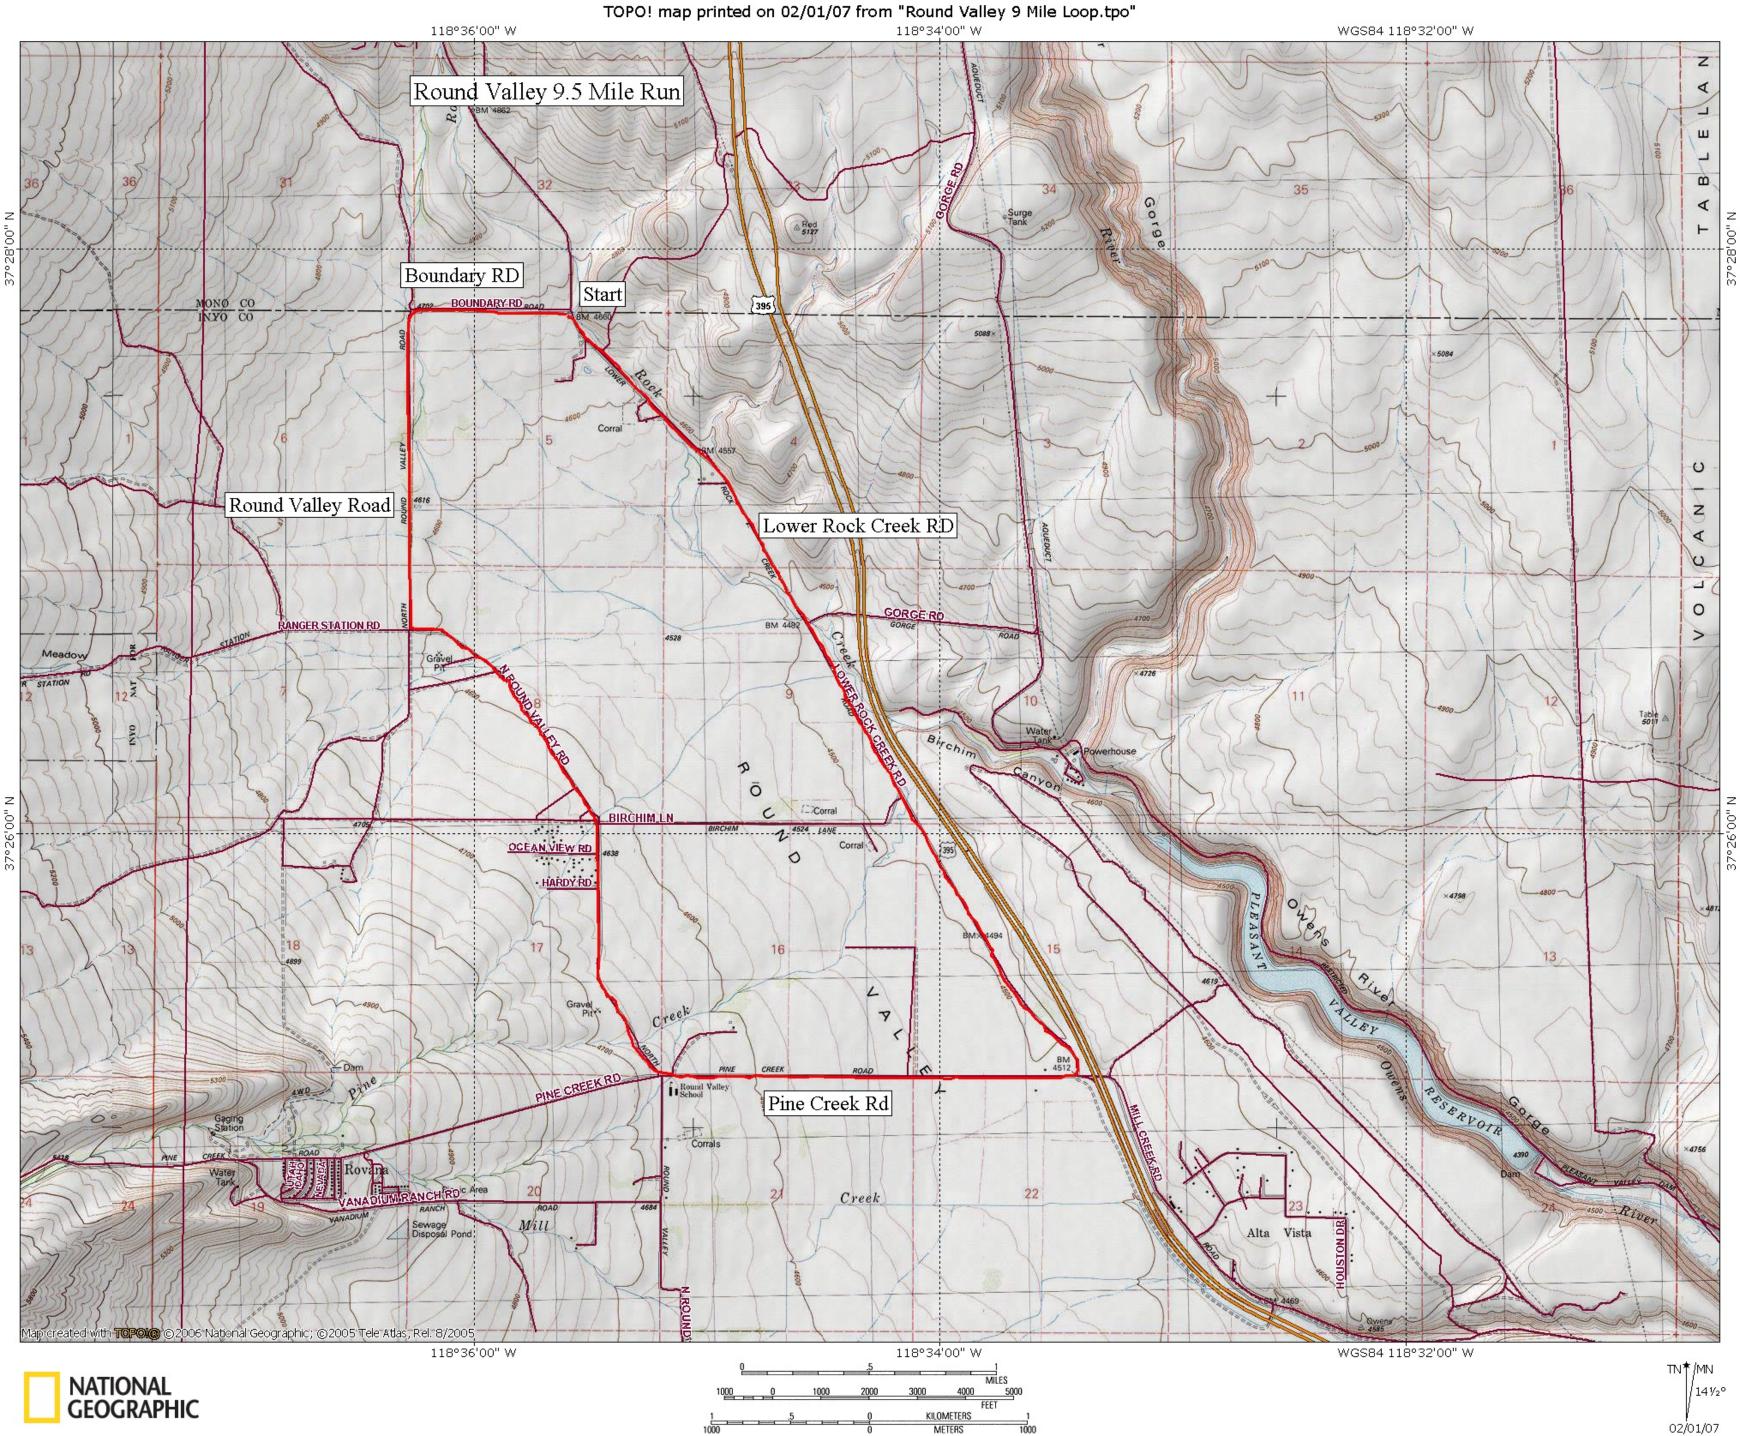

**Round Valley 9 Mile Loop** 

**Distance** 9.2 Miles

**Elevation Gain**: 250 Feet **Location**: Rovana, CA

Time of Year: All Year (After a big cold storm, there may be too much snow for a week

or two.)

**Directions from Bishop**: North on 395 approx 9 miles. West (left) on Gorge Road (Paradise turnoff). Drive 0.1 mile to Lower Rock Creek Road and park.

**Description**: Begin running north on Lower Rock Creek Road 1.4 miles to Boundary Road and turn left. Boundary road is dirt, follow it 0.5 miles till it turns and becomes North Round Valley Road. Follow North Round Valley road 1.1 miles, here it turns to the left, continue down North Round Valley another 1.3 mile to Birchim Road. North Round Valley becomes pave at this point, follow it 1.0 miles to Pine Creek road and turn left. Take Pine Creek road 1.7 miles to Lower Rock Creek road and turn left. It is 2.2 miles back to the start.