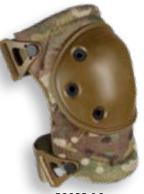

#### ALTA**FLEX™ KNEE PADS** "The Original" FEATURING FLEXIBLE LONG CAPS FOR IMPROVED TRACTION & ORIGINAL ALTALOK™ FASTENERS FOR A SECURE FIT

50413.00 BLACK WITH ALTALOK<sup>™</sup>

50410.00 **BLACK ONLY** WITH ALTAGRIP™

50413.08 WOODLAND WITH ALTALOK<sup>™</sup>

50413.09 **OLIVE GREEN** WITH ALTALOK™

A MARTINETTIMAL IN ALL LAND

# ALTAFLEX<sup>™</sup> KNEE PADS

THE ORIGINAL – BUILT WITH FLEXIBLE LONG CAPS FOR IMPROVED TRACTION AND TOUGH ALTALOK & ALTAGRIP<sup>™</sup> FASTENERS FOR A SECURE FIT.

ALTAFLEX™, THE NO.1 CHOICE OF MILITARY, **TACTICAL & LAW ENFORCEMENT PROS WORLDWIDE FOR OVER 46 YEARS** 