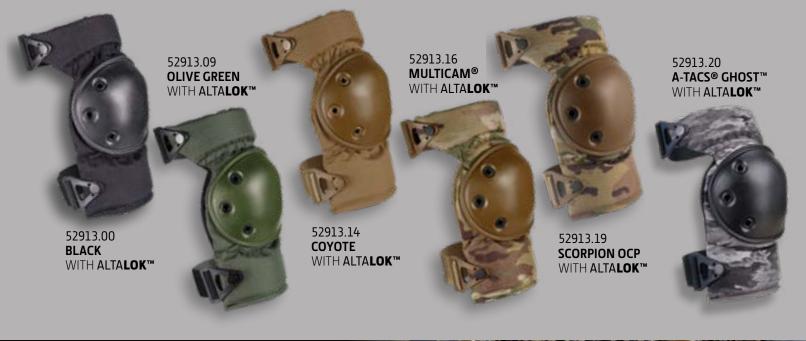

## ALTAFLEX ELBOW PADS

COMPACT SIZE PADS WITH ROUND GROMMETED CAPS & ORIGINAL ALTALOK™ FASTENERS OR ALTAGRIP<sup>™</sup> FASTENERS

53013.00 BLACK ALTA**LOK**™

53010.00 BLACK ALTAGRIP™

53013.08 WOODLAND ALTA**LOK**™

53010.08 WOODLAND ALTA**GRIP**™

53013.09 **OLIVE GREEN** ALTA**LOK**™

53010.09 **OLIVE GREEN** ALTA**GRIP**™

COYOTE ALTA**LOK**™

**MULTICAM**® ALTA**LOK**™

**MULTICAM®** ALTA**GRIP**™

ALTA**LOK**™

53010.20 A-TACS® GHOST<sup>™</sup> A-TACS<sub>®</sub> GHOST<sup>™</sup> ALTA**LOK**™ ALTA**GRIP**™