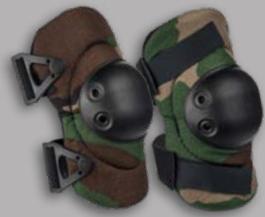

## ALTAFLEX ELBOW PADS

COMPACT SIZE PADS WITH ROUND GROMMETED CAPS & ORIGINAL ALTALOK™ FASTENERS OR ALTAGRIP<sup>™</sup> FASTENERS

53013.00 BLACK ALTA**LOK**™

53010.00 BLACK ALTAGRIP™

53013.08 WOODLAND ALTA**LOK**™

53010.08 WOODLAND ALTA**GRIP**™

53013.09 **OLIVE GREEN** ALTA**LOK**™

53010.09 **OLIVE GREEN** ALTA**GRIP**™

COYOTE ALTA**LOK**™

**MULTICAM**® ALTA**LOK**™

**MULTICAM®** ALTA**GRIP**™

ALTA**LOK**™

53010.20 A-TACS® GHOST<sup>™</sup> A-TACS<sub>®</sub> GHOST<sup>™</sup> ALTA**LOK**™ ALTA**GRIP**™