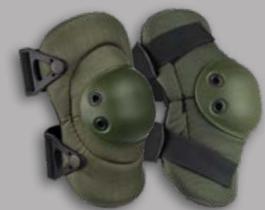

## ALTAFLEX ELBOW PADS

COMPACT SIZE PADS WITH ROUND GROMMETED CAPS & ORIGINAL ALTALOK™ FASTENERS OR ALTAGRIP<sup>™</sup> FASTENERS

53013.00 BLACK ALTA**LOK**™

53010.00 BLACK ALTAGRIP™

53013.08 WOODLAND ALTA**LOK**™

53010.08 WOODLAND ALTA**GRIP**™

53013.09 **OLIVE GREEN** ALTA**LOK**™

53010.09 **OLIVE GREEN** ALTA**GRIP**™

COYOTE ALTA**LOK**™

**MULTICAM**® ALTA**LOK**™

**MULTICAM®** ALTA**GRIP**™

ALTA**LOK**™

53010.20 A-TACS® GHOST<sup>™</sup> A-TACS<sub>®</sub> GHOST<sup>™</sup> ALTA**LOK**™ ALTA**GRIP**™