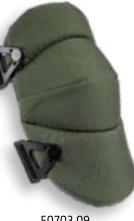

# ALTASOFT KNEE PADS

CAPLESS AND SILENT WITH DURABLE CORDURA NYLON COVERING & ALTALOK™ FASTENERS

## ALTA**SOFT**<sup>™</sup> KNEE PADS

SOFT, SILENT CAPLESS FRONT PANEL & ALTA**LOK™** FASTENERS

50703.00 **BLACK** 

50703.09 OLIVE GREEN

50703.14 **COYOTE** 

50703.16 MULTICAM®

ALTATACTICAL 11

altaindustries.com P-800.788.0302 F-800.788.0292