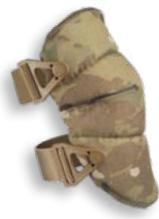

# ALTASOFT KNEE PADS

CAPLESS AND SILENT WITH DURABLE CORDURA NYLON COVERING & ALTALOK™ FASTENERS

## ALTA**SOFT**<sup>™</sup> KNEE PADS

SOFT, SILENT CAPLESS FRONT PANEL & ALTA**LOK™** FASTENERS

50703.00 **BLACK** 

50703.09 OLIVE GREEN

50703.14 **COYOTE** 

50703.16 MULTICAM®

ALTATACTICAL 11

altaindustries.com P-800.788.0302 F-800.788.0292