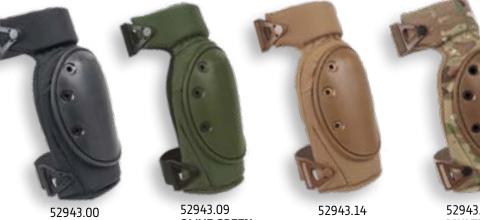

### ALTA**CONTOUR™ KNEE PADS**

WITH FLEXIBLE ROUND CAP / ERGONOMIC HINGED TOP AND BOTTOM PANELS & ALTALOK™ FASTENERS

# ALTACONTOUR<sup>™</sup> KNEE PADS

ALTACONTOUR™ KNEE PADS AND ELBOW PADS FEATURE **OUR ERGONOMIC HINGED DESIGN FOR STAY-IN-PLACE** COMFORT WITH GROMMETED FLEXIBLE ROUND CAPS AND ORIGINAL ALTALOK<sup>™</sup> FASTENERS AVAILABLE IN POPULAR CAMO PATTERNS AND COLORS

BLACK WITH GEL

8

**OLIVE GREEN** WITH GEL

COYOTE WITH GEL

LOK

52943.16 **MULTICAM®** WITH GEL

ALTATACTICAL altaindustries.com **P**-800.788.0302 **F**-800.788.0292