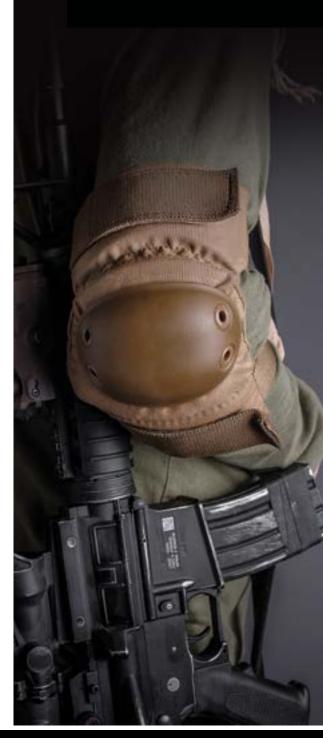

53410 BLACK ELBOW WITH D30® & ALTAGRIP™

ALTA SHOCK GUARD IMPACT ABSORBING INSERTS

IMPACT ABSORBING INSERTS OF D30<sup>®</sup> MATERIAL COMBINE WITH ALTAFLEX<sup>™</sup> TO OFFER YOU THE EXTRA IMPACT AND SHOCK PROTECTION NEEDED FOR YOUR MISSION, DUTY OR EXTREME ACTIVITIES.