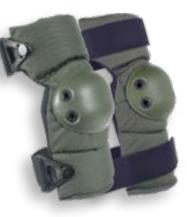

#### ALTA**FLEX™ KNEE PADS** "The Original" FEATURING FLEXIBLE LONG CAPS FOR IMPROVED TRACTION & ORIGINAL ALTALOK™ FASTENERS FOR A SECURE FIT

50413.00 BLACK WITH ALTALOK<sup>™</sup>

50410.00 **BLACK ONLY** WITH ALTAGRIP™

50413.08 WOODLAND WITH ALTALOK<sup>™</sup>

50413.09 **OLIVE GREEN** WITH ALTALOK™

A MARTINETTIMAL IN ALL LAND