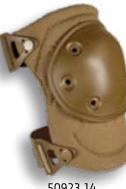

# ALTAPRO-S™ KNEE PADS

THE **"S"** STANDS FOR SHORTER, SMALLER, SLEEKER . . . AND LIGHTER TOO

### ALTA**PRO-S**<sup>™</sup> KNEE PADS

COMPACT DESIGN WITH FLEXIBLE ROUND CAP & ALTA**LOK™** FASTENERS

50923.00 **BLACK** 

50923.09 OLIVE GREEN

50923.14 **COYOTE** 

50923.16 MULTICAM®