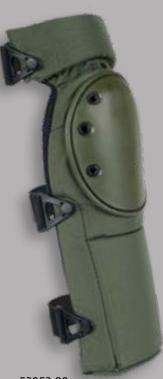

# ALTA CONTOUR EXT™ KNEE PADS

**EXTENDED** SHIN PANEL REINFORCED INSIDE WITH TOUGH LDPE PLASTIC PROVIDES THE MAXIMUM COVERAGE AND PROTECTION FOR SHIN & LOWER LEG AREA

### ALTACONTOUR EXT<sup>™</sup> KNEE PADS WITH FLEXIBLE LONG CAP / ERGONOMIC HINGED TOP PANEL DURABLE LDPE SHIN GUARD & ALTALOK<sup>™</sup> FASTENERS

BLACK

52953.09 OLIVE GREEN

LTALOK