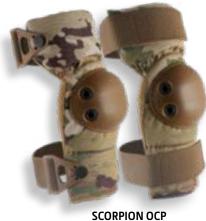

#### ALTA**FLEX™ KNEE PADS** "The Original" FEATURING FLEXIBLE LONG CAPS FOR IMPROVED TRACTION & ORIGINAL ALTALOK™ FASTENERS FOR A SECURE FIT

WITH ALTALOK™

**MULTICAM®** WITH ATALOK **SCORPION OCP** WITH ALTALOK