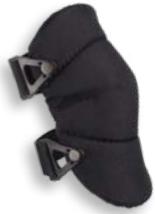

# ALTASOFT KNEE PADS

CAPLESS AND SILENT WITH DURABLE CORDURA NYLON COVERING & ALTALOK™ FASTENERS

## ALTA**SOFT**<sup>™</sup> KNEE PADS

SOFT, SILENT CAPLESS FRONT PANEL & ALTA**LOK™** FASTENERS

50703.00 **BLACK** 

50703.09 OLIVE GREEN

50703.14 **COYOTE** 

50703.16 MULTICAM®

ALTATACTICAL 11

altaindustries.com P-800.788.0302 F-800.788.0292