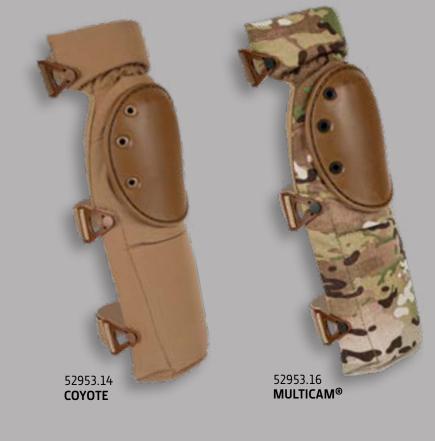

# ALTA CONTOUR EXT™ KNEE PADS

**EXTENDED** SHIN PANEL REINFORCED INSIDE WITH TOUGH LDPE PLASTIC PROVIDES THE MAXIMUM COVERAGE AND PROTECTION FOR SHIN & LOWER LEG AREA

### ALTACONTOUR EXT<sup>™</sup> KNEE PADS WITH FLEXIBLE LONG CAP / ERGONOMIC HINGED TOP PANEL DURABLE LDPE SHIN GUARD & ALTALOK<sup>™</sup> FASTENERS

BLACK

52953.09 OLIVE GREEN

LTALOK