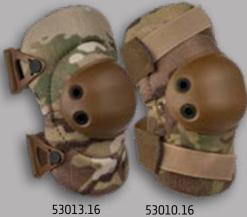

## ALTAFLEX ELBOW PADS

COMPACT SIZE PADS WITH ROUND GROMMETED CAPS & ORIGINAL ALTALOK™ FASTENERS OR ALTAGRIP<sup>™</sup> FASTENERS

53013.00 BLACK ALTA**LOK**™

53010.00 BLACK ALTAGRIP™

53013.08 WOODLAND ALTA**LOK**™

53010.08 WOODLAND ALTA**GRIP**™

53013.09 **OLIVE GREEN** ALTA**LOK**™

53010.09 **OLIVE GREEN** ALTA**GRIP**™

COYOTE ALTA**LOK**™

**MULTICAM**® ALTA**LOK**™

**MULTICAM®** ALTA**GRIP**™

ALTA**LOK**™

53010.20 A-TACS® GHOST<sup>™</sup> A-TACS<sub>®</sub> GHOST<sup>™</sup> ALTA**LOK**™ ALTA**GRIP**™