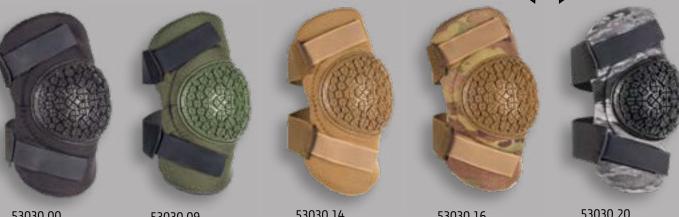

# ALTAFLEX

COMPACT SIZE PADS WITH EXCLUSIVE VIERAM<sup>®</sup> CAP & ALTA**GRIP™** FASTENERS

LTALOK

53030.00 BLACK WITH ALTAGRIP™

53030.16 **MULTICAM®** WITH ALTAGRIP™

53030.20 A-TACS<sup>®</sup> GHOST<sup>™</sup> WITH ALTAGRIP™