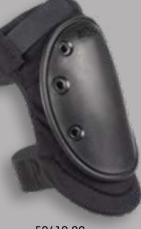

## ALTAFLEX ELBOW PADS

COMPACT SIZE PADS WITH ROUND GROMMETED CAPS & ORIGINAL ALTALOK™ FASTENERS OR ALTAGRIP<sup>™</sup> FASTENERS

53013.00 BLACK ALTA**LOK**™

53010.00 BLACK ALTAGRIP™

53013.08 WOODLAND ALTA**LOK**™