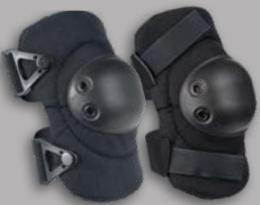

## ALTAFLEX ELBOW PADS

COMPACT SIZE PADS WITH ROUND GROMMETED CAPS & ORIGINAL ALTALOK™ FASTENERS OR ALTAGRIP<sup>™</sup> FASTENERS

53013.00 BLACK ALTA**LOK**™

53010.00 BLACK ALTAGRIP™

53013.08 WOODLAND ALTA**LOK**™

53010.08 WOODLAND ALTA**GRIP**™

53013.09 **OLIVE GREEN** ALTA**LOK**™

53010.09 **OLIVE GREEN** ALTA**GRIP**™

COYOTE ALTA**LOK**™

**MULTICAM**® ALTA**LOK**™

**MULTICAM®** ALTA**GRIP**™

ALTA**LOK**™

53010.20 A-TACS® GHOST<sup>™</sup> A-TACS<sub>®</sub> GHOST<sup>™</sup> ALTA**LOK**™ ALTA**GRIP**™