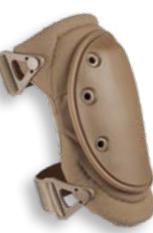

#### ALTA**FLEX™ KNEE PADS** "The Original" FEATURING FLEXIBLE LONG CAPS FOR IMPROVED TRACTION & ORIGINAL ALTALOK™ FASTENERS FOR A SECURE FIT

50413.00 BLACK WITH ALTALOK<sup>™</sup>

50410.00 **BLACK ONLY** WITH ALTAGRIP™

# ALTAFLEX<sup>™</sup> KNEE PADS

THE ORIGINAL – BUILT WITH FLEXIBLE LONG CAPS FOR IMPROVED TRACTION AND TOUGH ALTALOK & ALTAGRIP<sup>™</sup> FASTENERS FOR A SECURE FIT.

ALTAFLEX™, THE NO.1 CHOICE OF MILITARY, **TACTICAL & LAW ENFORCEMENT PROS WORLDWIDE FOR OVER 46 YEARS** 