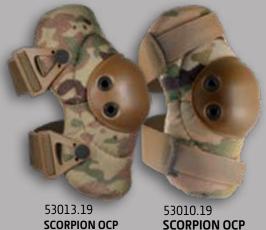

## ALTAFLEX ELBOW PADS

COMPACT SIZE PADS WITH ROUND GROMMETED CAPS & ORIGINAL ALTALOK™ FASTENERS OR ALTAGRIP<sup>™</sup> FASTENERS

53013.00 BLACK ALTA**LOK**™

53010.00 BLACK ALTAGRIP™

53013.08 WOODLAND ALTA**LOK**™

53010.08 WOODLAND ALTA**GRIP**™

53013.09 **OLIVE GREEN** ALTA**LOK**™

53010.09 **OLIVE GREEN** ALTA**GRIP**™

COYOTE ALTA**LOK**™

**MULTICAM**® ALTA**LOK**™

**MULTICAM®** ALTA**GRIP**™

ALTA**LOK**™

53010.20 A-TACS® GHOST<sup>™</sup> A-TACS<sub>®</sub> GHOST<sup>™</sup> ALTA**LOK**™ ALTA**GRIP**™