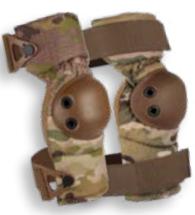

#### ALTA**FLEX™ KNEE PADS** "The Original" FEATURING FLEXIBLE LONG CAPS FOR IMPROVED TRACTION & ORIGINAL ALTALOK™ FASTENERS FOR A SECURE FIT

WITH ALTALOK™

**MULTICAM®** WITH ATALOK **SCORPION OCP** WITH ALTALOK