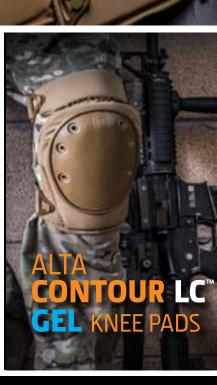

# ALTAFLEX<sup>™</sup> GEL KNEE PADS ALTAFLEX<sup>™</sup> SHOCKGUARD<sup>®</sup> WITH D30<sup>®</sup>

TAKING ALTA**FLEX<sup>™</sup>** TO THE NEXT LEVEL WITH SPECIALIZED FEATURES TO MEET THE DEMANDS & REQUIREMENTS OF ALL TACTICAL ACTIVITIES

ALTA SHOCK GUARD IMPACT ABSORBING INSERTS

IMPACT ABSORBING INSERTS OF D30<sup>®</sup> MATERIAL COMBINE WITH ALTAFLEX<sup>™</sup> TO OFFER YOU THE EXTRA IMPACT AND SHOCK PROTECTION NEEDED FOR YOUR MISSION, DUTY OR EXTREME ACTIVITIES.