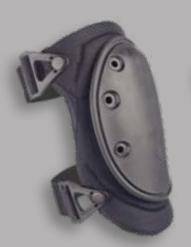

#### ALTA**FLEX™ KNEE PADS** "The Original" FEATURING FLEXIBLE LONG CAPS FOR IMPROVED TRACTION & ORIGINAL ALTALOK™ FASTENERS FOR A SECURE FIT

50413.00 BLACK WITH ALTALOK<sup>™</sup>

50410.00 **BLACK ONLY** WITH ALTAGRIP™

# ALTAFLEX<sup>™</sup> KNEE PADS

THE ORIGINAL – BUILT WITH FLEXIBLE LONG CAPS FOR IMPROVED TRACTION AND TOUGH ALTALOK & ALTAGRIP<sup>™</sup> FASTENERS FOR A SECURE FIT.

ALTAFLEX™, THE NO.1 CHOICE OF MILITARY, **TACTICAL & LAW ENFORCEMENT PROS WORLDWIDE FOR OVER 46 YEARS** 