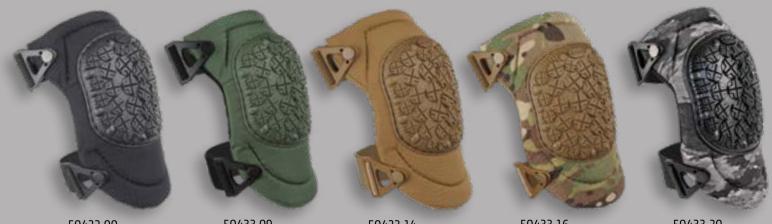

# ALTAFLEX

CLASSIC FLEX DESIGN WITH EXCLUSIVE VIBRAM<sup>®</sup> CAP & ALTA**LOK™** FASTENERS

50433.00 BLACK WITH ALTALOK™

50433.09 **OLIVE GREEN** WITH ALTALOK<sup>™</sup>

50433.14 COYOTE WITH ALTALOK 50433.16 **MULTICAM®** WITH ALTALOK<sup>™</sup>

ALTAFLEX-360<sup>™</sup> & ALTACONTOUR-360<sup>™</sup> with VIBRAM<sup>®</sup> caps give you a confident and solid feel on all surfaces. You get this improved traction from the unique qualities of the VIBRAM<sup>®</sup> proprietary rubber material combined with the innovative **360 degree** cap pattern

# ALTAFLEX

COMPACT SIZE PADS WITH EXCLUSIVE VIERAM<sup>®</sup> CAP & ALTA**GRIP™** FASTENERS

LTALOK

53030.00 BLACK WITH ALTAGRIP™

53030.16 **MULTICAM®** WITH ALTAGRIP™

53030.20 A-TACS<sup>®</sup> GHOST<sup>™</sup> WITH ALTAGRIP™