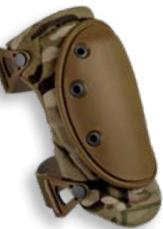

#### ALTA**FLEX™ KNEE PADS** "The Original" FEATURING FLEXIBLE LONG CAPS FOR IMPROVED TRACTION & ORIGINAL ALTALOK™ FASTENERS FOR A SECURE FIT

WITH ALTALOK™

**MULTICAM®** WITH ATALOK **SCORPION OCP** WITH ALTALOK

A-TACS<sup>®</sup> GHOST<sup>™</sup> WITH ALTALOK<sup>™</sup>

**P**-800.788.0302 **F**-800.788.0292 **alta**industries.com

ALTA**FLEX™ GEL KNEE PADS** FEATURING MEMORY FOAM INSERTS FOR EXTRA COMFORT / FLEXIBLE LONG CAPS FOR IMPROVED TRACTION / ORIGINAL ALTALOK™ FASTENERS FOR A SECURE FIT