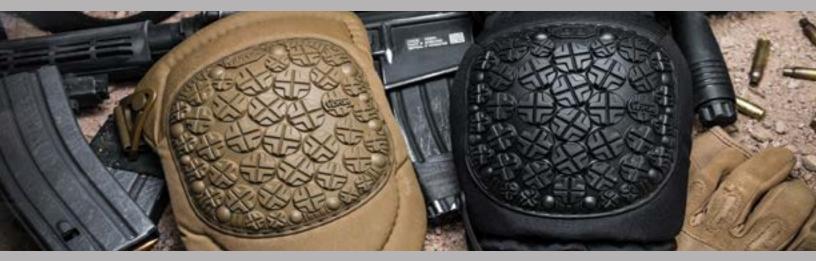

ALTA SHOCK GUARD IMPACT ABSORBING INSERTS

IMPACT ABSORBING INSERTS OF D30<sup>®</sup> MATERIAL COMBINE WITH ALTAFLEX<sup>™</sup> TO OFFER YOU THE EXTRA IMPACT AND SHOCK PROTECTION NEEDED FOR YOUR MISSION, DUTY OR EXTREME ACTIVITIES.

53410 BLACK ELBOW WITH D30® & ALTAGRIP™