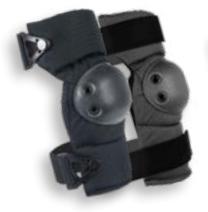

## ALTAFLEX ELBOW PADS

COMPACT SIZE PADS WITH ROUND GROMMETED CAPS & ORIGINAL ALTALOK™ FASTENERS OR ALTAGRIP<sup>™</sup> FASTENERS

53013.00 BLACK ALTA**LOK**™

53010.00 BLACK ALTAGRIP™

53013.08 WOODLAND ALTA**LOK**™

53010.08 WOODLAND ALTA**GRIP**™

53013.09 **OLIVE GREEN** ALTA**LOK**™

53010.09 **OLIVE GREEN** ALTA**GRIP**™

COYOTE ALTA**LOK**™

**MULTICAM**® ALTA**LOK**™

**MULTICAM®** ALTA**GRIP**™

ALTA**LOK**™

53010.20 A-TACS® GHOST<sup>™</sup> A-TACS<sub>®</sub> GHOST<sup>™</sup> ALTA**LOK**™ ALTA**GRIP**™