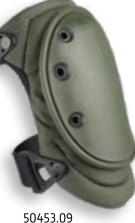

50453.00 BLACK WITH GEL & ALTALOK™

OLIVE GREEN WITH GEL & ALTALOK™

50453.14 COYOTE WITH GEL & ALTALOK™

50453.16 Multicam® With gel & Altalok™

# ALTAFLEX<sup>™</sup> GEL KNEE PADS ALTAFLEX<sup>™</sup> SHOCKGUARD<sup>®</sup> WITH D30<sup>®</sup>

TAKING ALTA**FLEX<sup>™</sup>** TO THE NEXT LEVEL WITH SPECIALIZED FEATURES TO MEET THE DEMANDS & REQUIREMENTS OF ALL TACTICAL ACTIVITIES