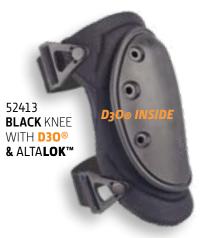

# ALTAFLEX<sup>™</sup> GEL KNEE PADS ALTAFLEX<sup>™</sup> SHOCKGUARD<sup>®</sup> WITH D30<sup>®</sup>

TAKING ALTA**FLEX<sup>™</sup>** TO THE NEXT LEVEL WITH SPECIALIZED FEATURES TO MEET THE DEMANDS & REQUIREMENTS OF ALL TACTICAL ACTIVITIES

ALTA SHOCK GUARD IMPACT ABSORBING INSERTS

IMPACT ABSORBING INSERTS OF D30<sup>®</sup> MATERIAL COMBINE WITH ALTAFLEX<sup>™</sup> TO OFFER YOU THE EXTRA IMPACT AND SHOCK PROTECTION NEEDED FOR YOUR MISSION, DUTY OR EXTREME ACTIVITIES.