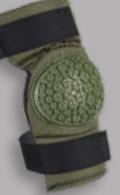

#### ALTA**FLEX™ KNEE PADS** "The Original" FEATURING FLEXIBLE LONG CAPS FOR IMPROVED TRACTION & ORIGINAL ALTALOK™ FASTENERS FOR A SECURE FIT

50413.00 BLACK WITH ALTALOK<sup>™</sup>

50410.00 **BLACK ONLY** WITH ALTAGRIP™

50413.08 WOODLAND WITH ALTALOK<sup>™</sup>

50413.09 **OLIVE GREEN** WITH ALTALOK™

A MARTINETTIMAL IN ALL LAND

# ALTAFLEX<sup>™</sup> KNEE PADS

THE ORIGINAL – BUILT WITH FLEXIBLE LONG CAPS FOR IMPROVED TRACTION AND TOUGH ALTALOK & ALTAGRIP<sup>™</sup> FASTENERS FOR A SECURE FIT.

ALTAFLEX™, THE NO.1 CHOICE OF MILITARY, **TACTICAL & LAW ENFORCEMENT PROS WORLDWIDE FOR OVER 46 YEARS** 