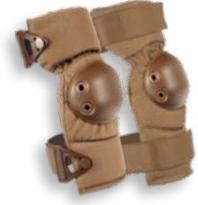

#### ALTA**FLEX™ KNEE PADS** "The Original" FEATURING FLEXIBLE LONG CAPS FOR IMPROVED TRACTION & ORIGINAL ALTALOK™ FASTENERS FOR A SECURE FIT

50413.00 BLACK WITH ALTALOK<sup>™</sup>

50410.00 **BLACK ONLY** WITH ALTAGRIP™

50413.08 WOODLAND WITH ALTALOK<sup>™</sup>

50413.09 **OLIVE GREEN** WITH ALTALOK™

A MARTINETTIMAL IN ALL LAND