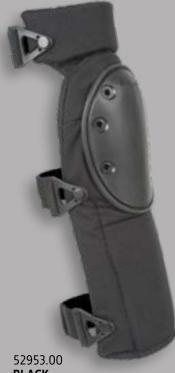

# ALTA CONTOUR EXT™ KNEE PADS

**EXTENDED** SHIN PANEL REINFORCED INSIDE WITH TOUGH LDPE PLASTIC PROVIDES THE MAXIMUM COVERAGE AND PROTECTION FOR SHIN & LOWER LEG AREA

### ALTACONTOUR EXT<sup>™</sup> KNEE PADS WITH FLEXIBLE LONG CAP / ERGONOMIC HINGED TOP PANEL DURABLE LDPE SHIN GUARD & ALTALOK<sup>™</sup> FASTENERS

BLACK

52953.09 OLIVE GREEN

LTALOK