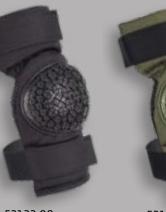

## ALTAFLEX ELBOW PADS

COMPACT SIZE PADS WITH ROUND GROMMETED CAPS & ORIGINAL ALTALOK™ FASTENERS OR ALTAGRIP<sup>™</sup> FASTENERS

53013.00 BLACK ALTA**LOK**™

53010.00 BLACK ALTAGRIP™

53013.08 WOODLAND ALTA**LOK**™

53010.08 WOODLAND ALTA**GRIP**™

53013.09 **OLIVE GREEN** ALTA**LOK**™

53010.09 **OLIVE GREEN** ALTA**GRIP**™

COYOTE ALTA**LOK**™

**MULTICAM**® ALTA**LOK**™

**MULTICAM®** ALTA**GRIP**™

ALTA**LOK**™

53010.20 A-TACS® GHOST<sup>™</sup> A-TACS<sub>®</sub> GHOST<sup>™</sup> ALTA**LOK**™ ALTA**GRIP**™