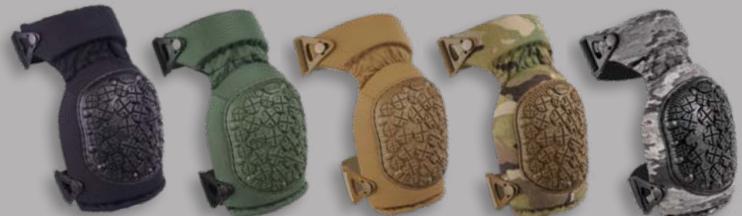

# ALTAFLEX

CLASSIC FLEX DESIGN WITH EXCLUSIVE VIBRAM<sup>®</sup> CAP & ALTA**LOK™** FASTENERS

50433.00 BLACK WITH ALTALOK™

50433.09 **OLIVE GREEN** WITH ALTALOK<sup>™</sup>

50433.14 COYOTE WITH ALTALOK 50433.16 **MULTICAM®** WITH ALTALOK<sup>™</sup>

ALTAFLEX-360<sup>™</sup> & ALTACONTOUR-360<sup>™</sup> with VIBRAM<sup>®</sup> caps give you a confident and solid feel on all surfaces. You get this improved traction from the unique qualities of the VIBRAM<sup>®</sup> proprietary rubber material combined with the innovative **360 degree** cap pattern