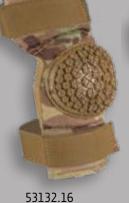

### ALTACONTOUR

ERGONOMIC HINGED TOP AND BOTTOM PANELS WITH EXCLUSIVE VIERAM© CAP & ALTA**GRIP™** FASTENERS

53132.00 BLACK WITH ALTAGRIP™

53132.09 OLIVE GREEN WITH ALTAGRIP™

BUILT FOR Shooting

53132.14 COYOTE WITH ALTAGRIP™

**MULTICAM®** 

WITH ALTAGRIP™

53132.20

53132.20 A-TACS<sup>®</sup> GHOST™ WITH ALTAGRIP™

ALTATACTICAL 7