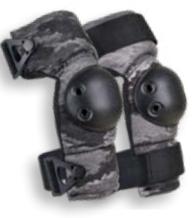

#### ALTA**FLEX™ KNEE PADS** "The Original" FEATURING FLEXIBLE LONG CAPS FOR IMPROVED TRACTION & ORIGINAL ALTALOK™ FASTENERS FOR A SECURE FIT

50413.00 BLACK WITH ALTALOK<sup>™</sup>

50410.00 **BLACK ONLY** WITH ALTAGRIP™

# ALTAFLEX<sup>™</sup> KNEE PADS

THE ORIGINAL – BUILT WITH FLEXIBLE LONG CAPS FOR IMPROVED TRACTION AND TOUGH ALTALOK & ALTAGRIP<sup>™</sup> FASTENERS FOR A SECURE FIT.

ALTAFLEX™, THE NO.1 CHOICE OF MILITARY, **TACTICAL & LAW ENFORCEMENT PROS WORLDWIDE FOR OVER 46 YEARS** 