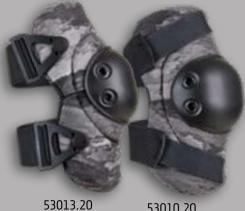

## ALTAFLEX ELBOW PADS

COMPACT SIZE PADS WITH ROUND GROMMETED CAPS & ORIGINAL ALTALOK™ FASTENERS OR ALTAGRIP<sup>™</sup> FASTENERS

53013.00 BLACK ALTA**LOK**™

53010.00 BLACK ALTAGRIP™

53013.08 WOODLAND ALTA**LOK**™

53010.08 WOODLAND ALTA**GRIP**™

53013.09 **OLIVE GREEN** ALTA**LOK**™

53010.09 **OLIVE GREEN** ALTA**GRIP**™

COYOTE ALTA**LOK**™

**MULTICAM**® ALTA**LOK**™

**MULTICAM®** ALTA**GRIP**™

ALTA**LOK**™

53010.20 A-TACS® GHOST<sup>™</sup> A-TACS<sub>®</sub> GHOST<sup>™</sup> ALTA**LOK**™ ALTA**GRIP**™