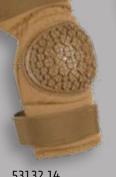

### ALTACONTOUR

ERGONOMIC HINGED TOP AND BOTTOM PANELS WITH EXCLUSIVE VIERAM© CAP & ALTA**GRIP™** FASTENERS

53132.00 BLACK WITH ALTAGRIP™

53132.09 OLIVE GREEN WITH ALTAGRIP™

BUILT FOR Shooting

53132.14 COYOTE WITH ALTAGRIP™

**MULTICAM®** 

WITH ALTAGRIP™

53132.20

53132.20 A-TACS<sup>®</sup> GHOST™ WITH ALTAGRIP™

ALTATACTICAL 7