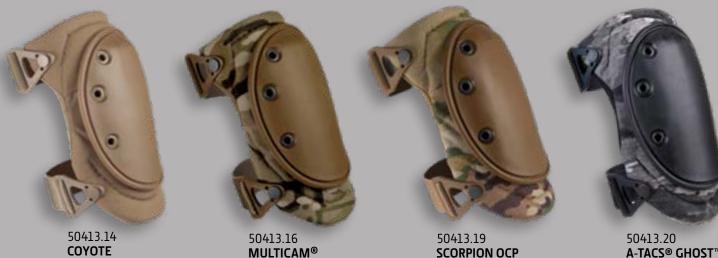

#### ALTA**FLEX™ KNEE PADS** "The Original" FEATURING FLEXIBLE LONG CAPS FOR IMPROVED TRACTION & ORIGINAL ALTALOK™ FASTENERS FOR A SECURE FIT

WITH ALTALOK™

**MULTICAM®** WITH ATALOK **SCORPION OCP** WITH ALTALOK

A-TACS<sup>®</sup> GHOST<sup>™</sup> WITH ALTALOK<sup>™</sup>

**P**-800.788.0302 **F**-800.788.0292 **alta**industries.com

ALTA**FLEX™ GEL KNEE PADS** FEATURING MEMORY FOAM INSERTS FOR EXTRA COMFORT / FLEXIBLE LONG CAPS FOR IMPROVED TRACTION / ORIGINAL ALTALOK™ FASTENERS FOR A SECURE FIT